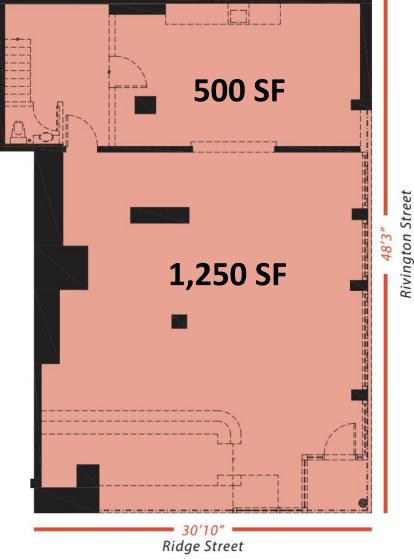

### **FLOOR PLAN:** 1,750 SF

Ground Floor

R G Ν ΖΑΤ

**198 Rivington Street** 

Between Ridge & Clinton Streets New York, NY 10002

# FELLER ORGANIZATION

1,250 SF - Ground Floor Corner

1,750 SF - Basement

- SIZE: 1,750 SF can be divided 500 SF - Ground Floor Inline
- **POSSESSION:** Immediate
- RENT: Upon Request