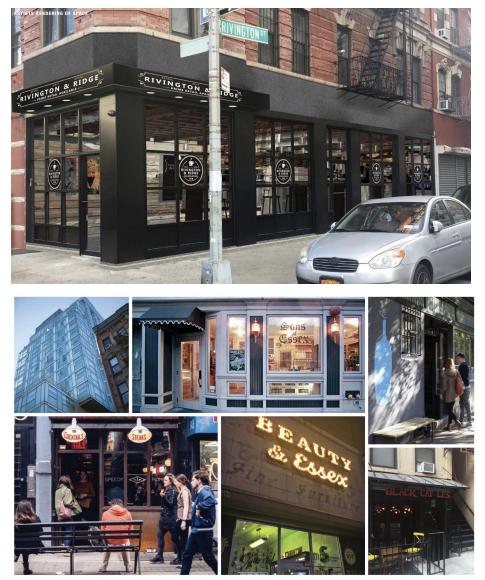

### **PHOTOS:**

**198 Rivington Street** Between Ridge & Clinton Streets

New York, NY 10002