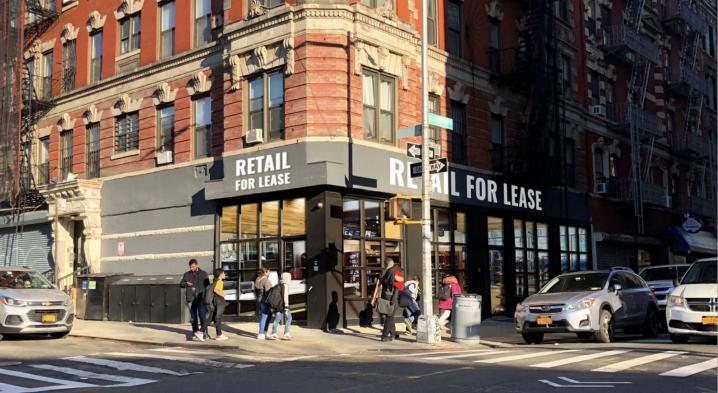

**198 Rivington Street** 

Between Ridge & Clinton Streets New York, NY 10002

#### COMMENTS:

- 11.1'-11.9' Ceiling Heights & 50' of Frontage
- Fully renovated retail space with a brand new all glass storefront
- Retail at the base of a remodeled rental building with market rate apartments
- Blocks away from Essex Crossing, a 1.9MM SF mixed-use development including a 65,000 SF, 14 screen Regal Cinemas, a 17,000 SF Splitsville Lanes Bowling and Entertainment venue, plus a new Target and Trader Joe's