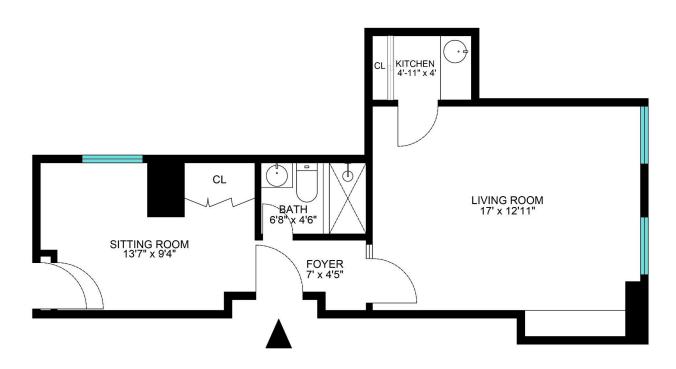

### **FLOOR PLAN:**

## 132 East 72nd Street, Office

SIZES AND DIMENSIONS ARE APPROXIMATE, ACTUAL MAY VARY