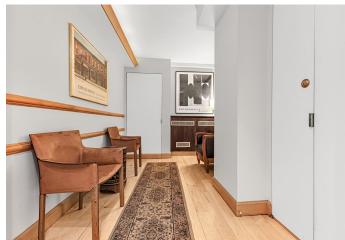

#### **COMMENTS:**

- Full-Service Prewar Co-op w/ only 16 units
   + PT Doorman
- Spacious & functional layout w/ large front office, separate waiting room + 2 oversized windows
- Renovated w/ full marble bath & stand-up shower
   + custom kitchenette and concealed appliances: sink, under-counter fridge, microwave & storage
- Premium finishes including: hardwood maple flooring, built-in bookcases w/ drop-leaf desk, custom cove and sconce lighting, and high-end millwork (doors, moldings & granite window sills)
- Brand new windows & designer window treatments, A/C in both rooms, and front entry w/ generous closets & discreet rear service door
- Approved by the board for professional use, with potential residential conversion (pending board, city & legal approvals and a new Certificate of Occupancy)

## **PHOTOS:**