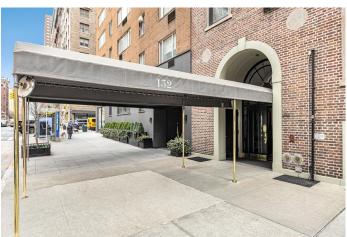

# 132 East 72nd Street

Between Lexington Avenue & Park Avenue New York, NY 10021

#### **COMMENTS:**

- Full-Service Prewar Co-op w/ only 16 units
   + PT Doorman
- Spacious & functional layout w/ large front office, separate waiting room + 2 oversized windows
- Renovated w/ full marble bath & stand-up shower
   + custom kitchenette and concealed appliances: sink, under-counter fridge, microwave & storage
- Premium finishes including: hardwood maple flooring, built-in bookcases w/ drop-leaf desk, custom cove and sconce lighting, and high-end millwork (doors, moldings & granite window sills)
- Brand new windows & designer window treatments, A/C in both rooms, and front entry w/ generous closets & discreet rear service door
- Approved by the board for professional use, with potential residential conversion (pending board, city & legal approvals and a new Certificate of Occupancy)