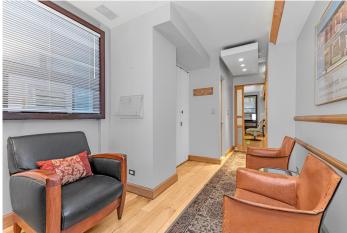

#### **COMMENTS:**

- Full-Service Prewar Co-op w/ only 16 units
   + PT Doorman
- Spacious & functional layout w/ large front office, separate waiting room + 2 oversized windows
- Renovated w/ full marble bath & stand-up shower
   + custom kitchenette and concealed appliances: sink, under-counter fridge, microwave & storage
- Premium finishes including: hardwood maple flooring, built-in bookcases w/ drop-leaf desk, custom cove and sconce lighting, and high-end millwork (doors, moldings & granite window sills)
- Brand new windows & designer window treatments, A/C in both rooms, and front entry w/ generous closets & discreet rear service door
- Approved by the board for professional use, with potential residential conversion (pending board, city & legal approvals and a new Certificate of Occupancy)

## **PHOTOS:**