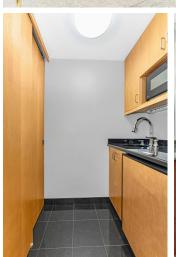

## **PHOTOS:**

#### **COMMENTS:**

- Full-Service Prewar Co-op w/ only 16 units
   + PT Doorman
- Spacious & functional layout w/ large front office, separate waiting room + 2 oversized windows
- Renovated w/ full marble bath & stand-up shower
   + custom kitchenette and concealed appliances: sink, under-counter fridge, microwave & storage
- Premium finishes including: hardwood maple flooring, built-in bookcases w/ drop-leaf desk, custom cove and sconce lighting, and high-end millwork (doors, moldings & granite window sills)
- Brand new windows & designer window treatments, A/C in both rooms, and front entry w/ generous closets & discreet rear service door
- Approved by the board for professional use, with potential residential conversion (pending board, city & legal approvals and a new Certificate of Occupancy)