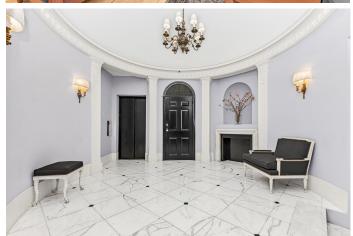

## **PHOTOS:**

#### **COMMENTS:**

- Full-Service Prewar Co-op w/ only 16 units
   + PT Doorman
- Spacious & functional layout w/ large front office, separate waiting room + 2 oversized windows
- Renovated w/ full marble bath & stand-up shower
   + custom kitchenette and concealed appliances: sink, under-counter fridge, microwave & storage
- Premium finishes including: hardwood maple flooring, built-in bookcases w/ drop-leaf desk, custom cove and sconce lighting, and high-end millwork (doors, moldings & granite window sills)
- Brand new windows & designer window treatments, A/C in both rooms, and front entry w/ generous closets & discreet rear service door
- Approved by the board for professional use, with potential residential conversion (pending board, city & legal approvals and a new Certificate of Occupancy)