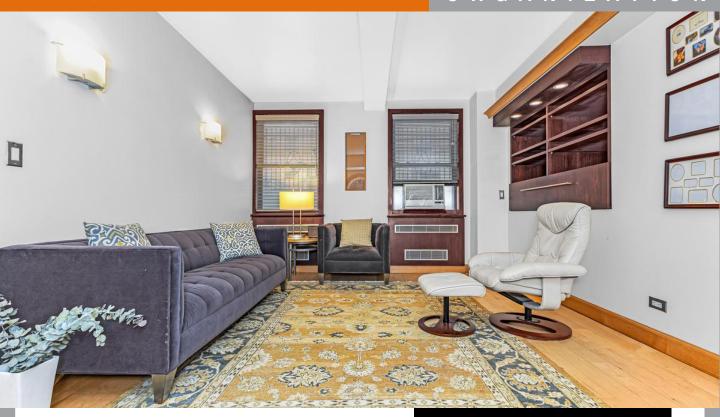

#### **COMMENTS:**

- Full-Service Prewar Co-op w/ only 16 units
   + PT Doorman
- Spacious & functional layout w/ large front office, separate waiting room + 2 oversized windows
- Renovated w/ full marble bath & stand-up shower
   + custom kitchenette and concealed appliances: sink, under-counter fridge, microwave & storage
- Premium finishes including: hardwood maple flooring, built-in bookcases w/ drop-leaf desk, custom cove and sconce lighting, and high-end millwork (doors, moldings & granite window sills)
- Brand new windows & designer window treatments, A/C in both rooms, and front entry w/ generous closets & discreet rear service door
- Approved by the board for professional use, with potential residential conversion (pending board, city & legal approvals and a new Certificate of Occupancy)

## **PHOTOS:**