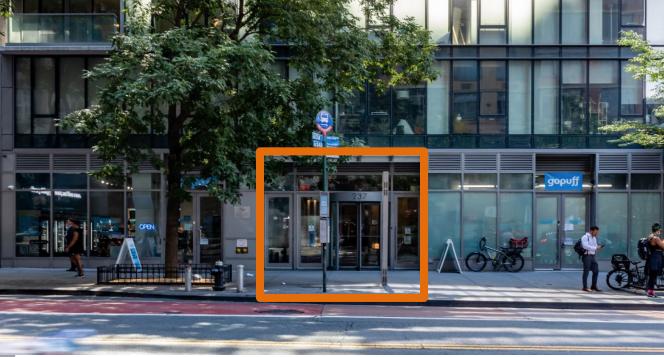

## 237 East 34th Street

Between 2nd & 3rd Avenues New York, NY 10016

# FELLER ORGANIZATION

- SIZE: 1,850 SF Lower Level
- **POSSESSION:** Immediate
- **RENT:** Upon Request
- TERM: Negotiable

#### COMMENTS:

- All Uses Considered
- Perfect for Medical Office, Salon Uses, Kids & Adults Classes/Workshops
- Dense Residential Neighborhood
- One Block from NYU Hospital