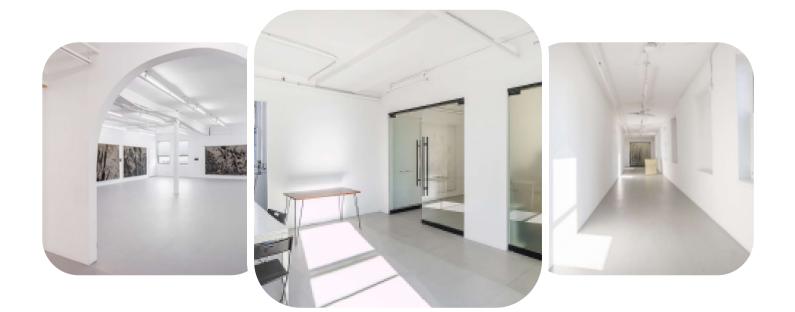

## 88 ELDRIDGE STREET BETWEEN GRAND & HESTER STREETS AKA 59-63 ALLEN STREET

Floor: Entire 2nd, 3rd & 5th Floors

Area: 8.315 RSF Each Rental Rate: \$42/RSF **Possession: Immediate** Term: 5-10 Years

- Ability to lease 25,000 RSF contiguous block of space
- Part Ground of 1,000SF can be made available
- 13' ceiling heights & brand new lobby, windows, and elevator cabs
- Ability to add huge private terrace/rooftop
- Access to huge freight elevator
- Ability to have dedicated entrance off Allen Street
- 5th Floor is built out as existing gallery/showroom
- Located within a few blocks from the BDFMJZ
- Excellent branding opportunity
- Close proximity to Essex Crossing
- All uses considered, such as: Medical, Education, Entertainment