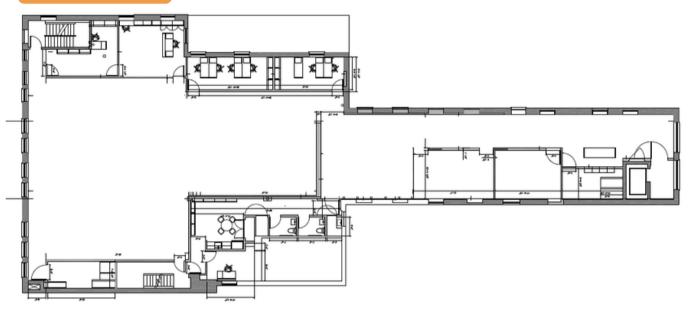

TREETS AKA 59-63 ALLEN STREET

Floor: Entire 2nd, 3rd & 5th Floors

Area: 8.315 RSF Each Rental Rate: \$42/RSF **Possession: Immediate** Term: 5-10 Years

- Ability to lease 25,000 RSF contiguous block of space
- Part Ground of 1,000SF can be made available
- 13' ceiling heights & brand new lobby, windows, and elevator cabs
- Ability to add huge private terrace/rooftop
- Access to huge freight elevator
- Ability to have dedicated entrance off Allen Street
- 5th Floor is built out as existing gallery/showroom
- Located within a few blocks from the BDFMJZ
- Excellent branding opportunity
- Close proximity to Essex Crossing
- All uses considered, such as: Medical, Education, Entertainment











# 88 ELDRIDGE STREET BETWEEN GRAND & HESTER STREETS AKA 59-63 ALLEN STREET

#### FLOOR PLAN:



#### **BUILDING PHOTO:**











## 88 ELDRIDGE STREET BETWEEN GRAND & HESTER STREETS AKA 59-63 ALLEN STREET



ORGANIZATION