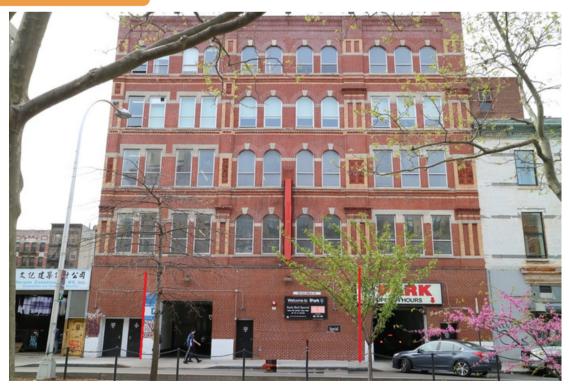

T

Floor: Entire 2nd, 3rd & 5th Floors

Area: 8.315 RSF Each Rental Rate: \$42/RSF **Possession: Immediate** Term: 5-10 Years

- Ability to lease 25,000 RSF contiguous block of space
- Part Ground of 1,000SF can be made available
- 13' ceiling heights & brand new lobby, windows, and elevator cabs
- Ability to add huge private terrace/rooftop
- Access to huge freight elevator
- Ability to have dedicated entrance off Allen Street
- 5th Floor is built out as existing gallery/showroom
- Located within a few blocks from the BDFMJZ
- Excellent branding opportunity
- Close proximity to Essex Crossing
- All uses considered, such as: Medical, Education, Entertainment











# 88 ELDRIDGE STREET BETWEEN GRAND & HESTER STREETS AKA 59-63 ALLEN STREET

#### FLOOR PLAN:



#### **BUILDING PHOTO:**











## 88 ELDRIDGE STREET BETWEEN GRAND & HESTER STREETS AKA 59-63 ALLEN STREET



ORGANIZATION