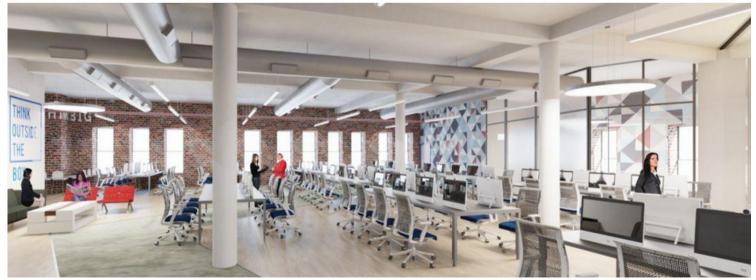

## 88 ELDRIDGE STREET BETWEEN GRAND & HESTER STREETS AKA 59-63 ALLEN STREET

Floor: Entire 2nd, 3rd & 5th Floors

Area: 8.315 RSF Each Rental Rate: \$42/RSF **Possession: Immediate** Term: 5-10 Years

- Ability to lease 25,000 RSF contiguous block of space
- Part Ground of 1,000SF can be made available
- 13' ceiling heights & brand new lobby, windows, and elevator cabs
- Ability to add huge private terrace/rooftop
- Access to huge freight elevator
- Ability to have dedicated entrance off Allen Street
- 5th Floor is built out as existing gallery/showroom
- Located within a few blocks from the BDFMJZ
- Excellent branding opportunity
- Close proximity to Essex Crossing
- All uses considered, such as: Medical, Education, Entertainment