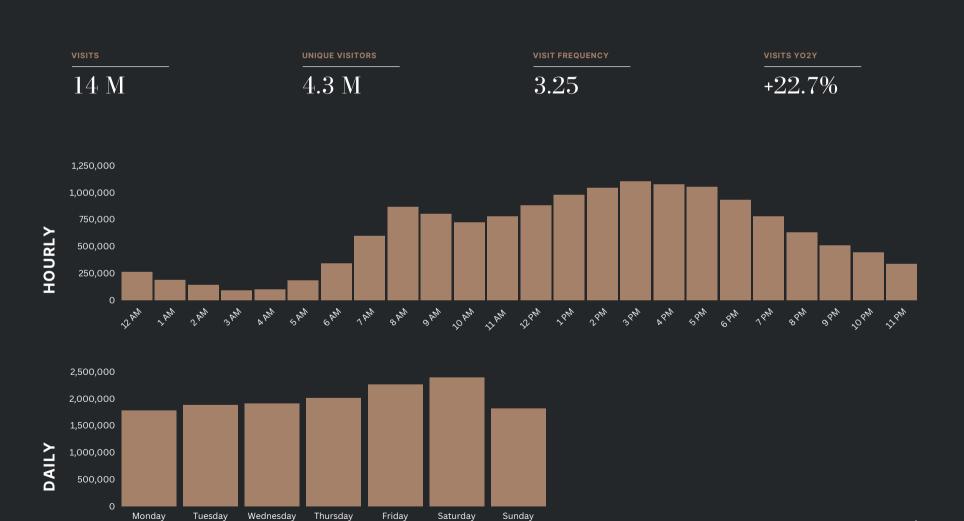

e is highly desirable for businesses seeking a prime retail location in New York City.

| Primary Address   | 25 Prince Street  |
|-------------------|-------------------|
| Zip Code          | 10012             |
| Neighborhood      | NoLita            |
| Borough           | Manhattan         |
| Ground Floor SQFT | 800 (Approx)      |
| Lower Level SQFT  | 350 (Approx)      |
| Zoning District   | C6-2, LI          |
| Tax Class         | 2C                |
| Taxes             | \$3,585 Per Annum |
| Common Charges    | \$350 Per Month   |
| Asking Price      | Upon Request      |









25 prince PHOTOS



## 25 PRINCE FLOORPLAN





BASEMENT 350 SQFT (APPROX) **CEILINGS: 9 FEET** 

### PROPERTY HIGHLIGHTS

### **25 PRINCE STREET**



# JOURNEY DATA

### VISITORS

25 Prince Street





## **CONTACT** OUR TEAM





STEVEN EVANS

LEAD COMMERCIAL AGENT

JOSEPH ZALTA

LICENSED REAL ESTATE SALESPERSON

(646) 533-9589 SEVANS@PP-NYC.COM (718) 419-1112 JZALTA@PP-NYC.COM

### EXCLUSIVELY LISTED BY

#### HEADQUARTERS

100 Wall Street 2nd Floor New York, NY 10005 0: 212.825.0050