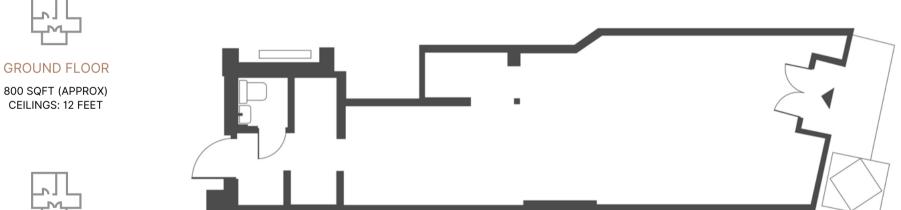

## 25 PRINCE FLOORPLAN

BASEMENT 350 SQFT (APPROX) **CEILINGS: 9 FEET** 

## 25 PRINCE STREET Nolita

Located on a popular shopping street in the heart of Nolita, the retail condo at 25 Prince Street offers a fantastic opportunity for businesses looking to tap into a trendy and fashionable customer base. This 800-square-foot ground floor space is perfectly suited for a boutique.

| Primary Address   | 25 Prince Street  |
|-------------------|-------------------|
| Zip Code          | 10012             |
| Neighborhood      | NoLita            |
| Borough           | Manhattan         |
| Ground Floor SQFT | 800 (Approx)      |
| Lower Level SQFT  | 350 (Approx)      |
| Zoning District   | C6-2, LI          |
| Tax Class         | 2C                |
| Taxes             | \$3,585 Per Annum |
| Common Charges    | \$350 Per Month   |
| Asking Price      | Upon Request      |