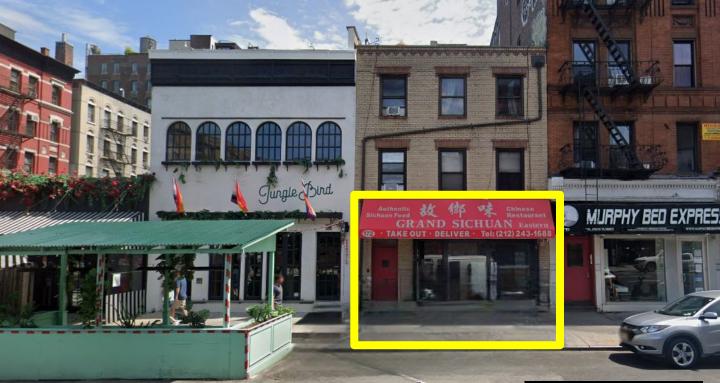

## 172 8th Avenue

Between W 18th & 19th Streets New York, NY 10011

#### COMMENTS:

SIZE:

- 23' of Frontage
- Second generation restaurant space in the heart of Chelsea
- HVAC system and kitchen in place
- Storage basement included
- Close proximity to **ACE** train stations & the M20 / M14 / M23 bus stops