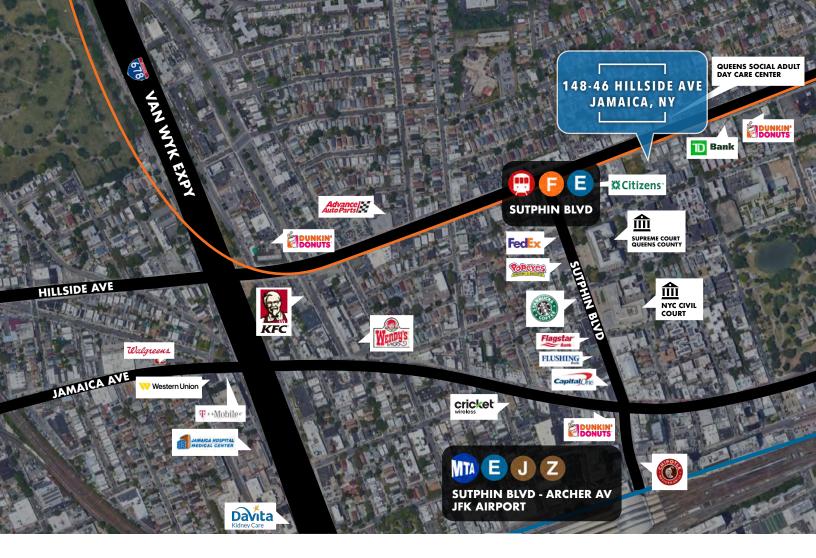

# HILLSIDE MEDICAL CENTER

Brand New Construction
Office/Retail/ Medical
Building in the Heart of the
Jamaica Business District

SHORT WALK FROM THE LIRR JAMAICA STATION, AND SUTPHIN BLVD MTA

FRONTAGE 45 Ft

## **AREA RETAILERS**

Advance Auto Parts Flagstar Bank Rainbow Shops

Chipotle Flushing Bank Starbucks

Citizens Bank Jamaica Hospital Medical Center TD Bank

Cricket Wireless KFC T-Mobile

Davita Dialysis Money Gram Walgreens

Dunkin Donuts Popeyes Wendy's

Fedex and DHL Ship Center Queens Social Adult Daycare Center Western Union