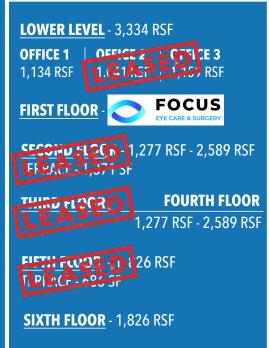

### 148-46 HILLSIDE AVENUE - PROPOSED DIVISIBLE PLANS

LOWER LEVEL - OFFICE 1

**OFFICE 1 OFFICE 2** 1,134 RSF 1,041 RSF

**OFFICE 3** 1,159 RSF

FIRST FLOOR - 3,411 USF

**SECOND FLOOR** - 1,277 RSF - 2,589 RSF

TERRACE - 1,371 SF

THIRD & FOURTH FLOORS - 1,277 RSF - 2,589 RSF

FIFTH FLOOR - 1,826 RSF

TERRACE - 686 SF

SIXTH FLOOR - 1,826 RSF