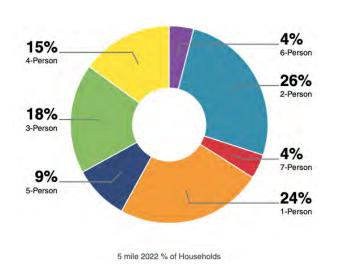

| 2 mile   | 5 mile   | 10 mile   |
|----------------------------|----------|----------|-----------|
| Avg Household Income       | \$96,584 | \$95,028 | \$105,938 |
| Median Household<br>Income | \$73,442 | \$72,290 | \$75,624  |
| < \$25,000                 | 18,109   | 87,790   | 402,597   |
| \$25,000 - \$50,000        | 20,920   | 99,121   | 336,567   |
| \$50,000 - \$75,000        | 19,407   | 86,028   | 295,143   |
| \$75,000 - \$100,000       | 15,522   | 67,823   | 235,643   |
| \$100,000 - \$125,000      | 11,324   | 54,755   | 190,312   |
| \$125,000 - \$150,000      | 8,484    | 39,010   | 140,108   |
| \$150,000 - \$200,000      | 10,455   | 47,933   | 190,522   |
| \$200,000+                 | 10,323   | 45,568   | 289,489   |

#### **HOUSEHOLD SIZE**



#### **POPULATION BY AGE**



#### **EXCLUSIVE BROKERS**

Joshua Singer josh@hellerorg.com, 917-332-7530 Stephen Weber stephen@hellerorg.com, 917-526-2663



54 West 21st Street, 6th Floor | New York, NY 10010 | P: 212.366.5034 | F: 917.591.0590

www.hellerorg.com