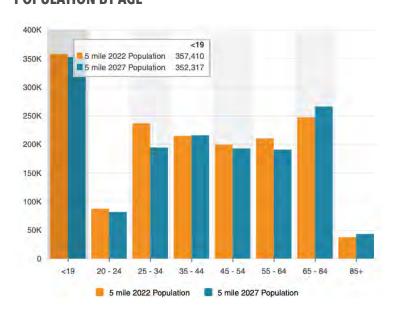

e   | 5 mile   | 10 mile   |
|----------------------------|----------|----------|-----------|
| Avg Household Income       | \$96,584 | \$95,028 | \$105,938 |
| Median Household<br>Income | \$73,442 | \$72,290 | \$75,624  |
| < \$25,000                 | 18,109   | 87,790   | 402,597   |
| \$25,000 - \$50,000        | 20,920   | 99,121   | 336,567   |
| \$50,000 - \$75,000        | 19,407   | 86,028   | 295,143   |
| \$75,000 - \$100,000       | 15,522   | 67,823   | 235,643   |
| \$100,000 - \$125,000      | 11,324   | 54,755   | 190,312   |
| \$125,000 - \$150,000      | 8,484    | 39,010   | 140,108   |
| \$150,000 - \$200,000      | 10,455   | 47,933   | 190,522   |
| \$200,000+                 | 10,323   | 45,568   | 289,489   |

#### **HOUSEHOLD SIZE**



#### **POPULATION BY AGE**



#### **EXCLUSIVE BROKERS**

Joshua Singer josh@hellerorg.com, 917-332-7530 Stephen Weber stephen@hellerorg.com, 917-526-2663



54 West 21st Street, 6th Floor | New York, NY 10010 | P: 212.366.5034 | F: 917.591.0590

www.hellerorg.com