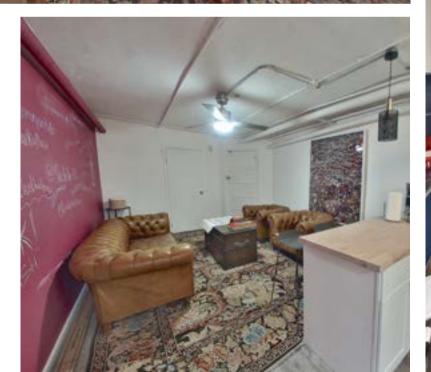

This unique space boasts 2,000 square feet on the ground floor, complete with a fully builtout 1,000 square foot lower level. The lower-level features two conference rooms, a lounge, and a pantry area, perfect for hosting meetings. The property is situated in one of the most desirable locations in Manhattan, offering easy access to public transportation and major thoroughfares, making it a convenient destination for shoppers and business owners alike.

# 29 EAST 10TH PHOTOS