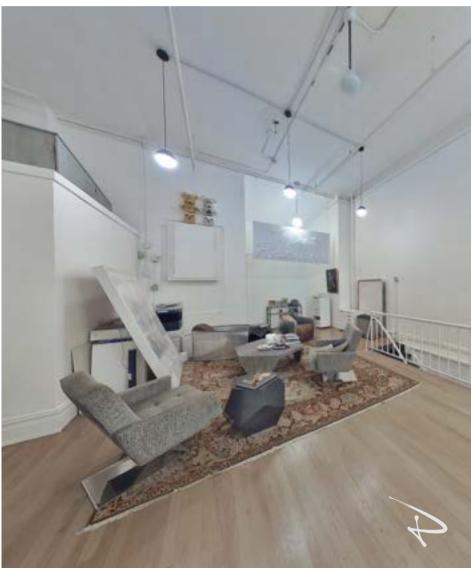

This unique space boasts 2,000 square feet on the ground floor, complete with a fully builtout 1,000 square foot lower level. The lower-level features two conference rooms, a lounge, and a pantry area, perfect for hosting meetings. The property is situated in one of the most desirable locations in Manhattan, offering easy access to public transportation and major thoroughfares, making it a convenient destination for shoppers and business owners alike.

# 29 EAST 10TH PHOTOS