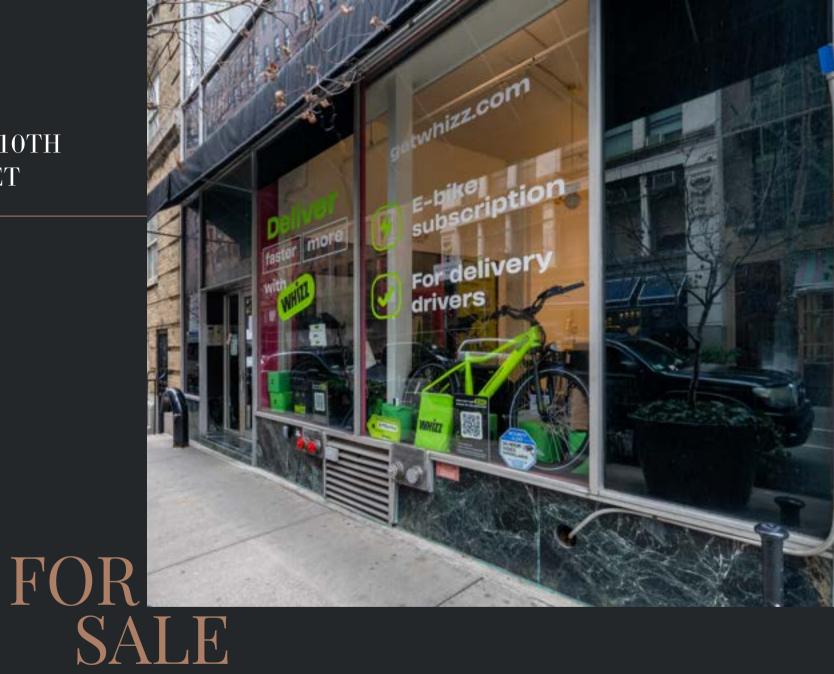

# 29 EAST 10TH STREET NoHo

ASKING: \$2,450,000 SUITE: GROUND & LOWER LEVEL APPROX SQUARE FOOTAGE: 3,000 ANNUAL COMMON CHARGES: \$18,547.20 (\$6.18 PSF) ANNUAL TAXES: \$54,580.52 (\$18.28 PSF)

Welcome to an exceptional retail condo in the heart of Greenwich Village, located at a prime location between Broadway and University. This property offers a fantastic opportunity for investors and end-user seeking to own a piece of New York City's most sought-after retail destinations.

This unique space boasts 2,000 square feet on the ground floor, complete with a fully builtout 1,000 square foot lower level. The lower-level features two conference rooms, a lounge, and a pantry area, perfect for hosting meetings. The property is situated in one of the most desirable locations in Manhattan, offering easy access to public transportation and major thoroughfares, making it a convenient destination for shoppers and business owners alike.

This stunning retail space is surrounded by a mix of independent boutiques, cafes, and restaurants, giving it a vibrant and dynamic atmosphere.

CLICK FOR VIRTUAL TOUR

29 EAST 10TH PHOTOS