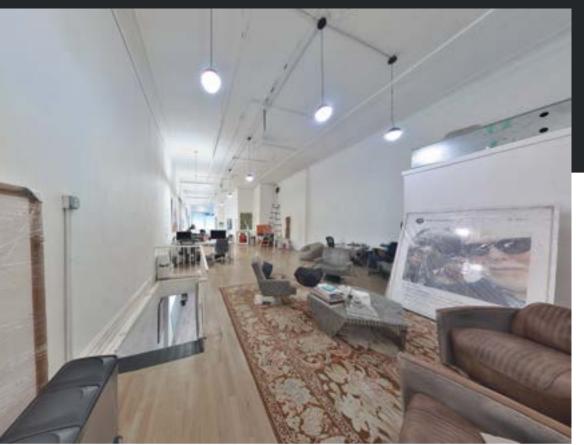

This unique space boasts 2,000 square feet on the ground floor, complete with a fully builtout 1,000 square foot lower level. The lower-level features two conference rooms, a lounge, and a pantry area, perfect for hosting meetings. The property is situated in one of the most desirable locations in Manhattan, offering easy access to public transportation and major thoroughfares, making it a convenient destination for shoppers and business owners alike.

# 29 EAST 10TH PHOTOS