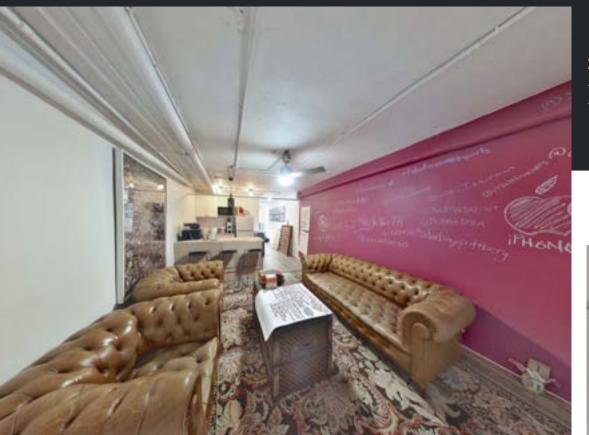

This unique space boasts 2,000 square feet on the ground floor, complete with a fully builtout 1,000 square foot lower level. The lower-level features two conference rooms, a lounge, and a pantry area, perfect for hosting meetings. The property is situated in one of the most desirable locations in Manhattan, offering easy access to public transportation and major thoroughfares, making it a convenient destination for shoppers and business owners alike.

# 29 EAST 10TH PHOTOS