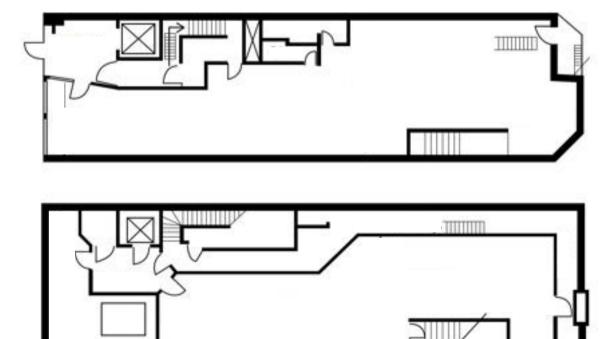

# 29 EAST 10TH FLOORPLAN

GROUND FLOOR 2,000 RSF

CEILINGS: 14 FT

LOWER LEVEL 1,000 RSF

CEILINGS: 9 FT