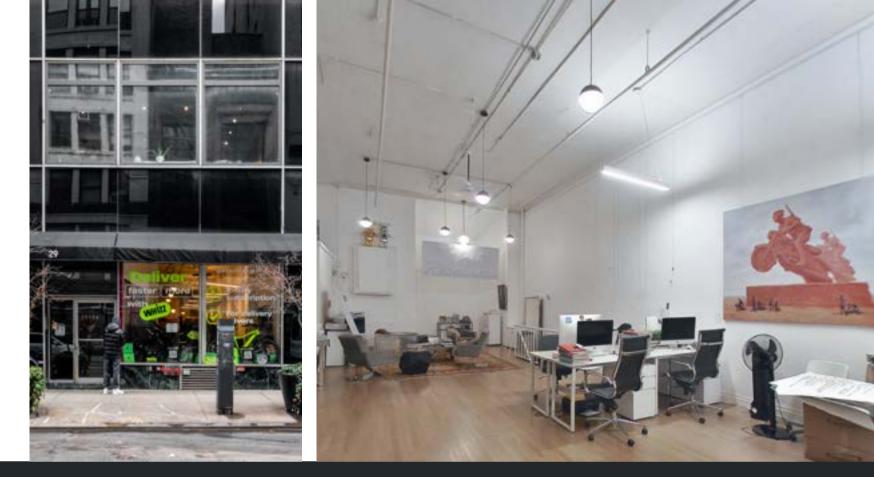

This unique space boasts 2,000 square feet on the ground floor, complete with a fully builtout 1,000 square foot lower level. The lower-level features two conference rooms, a lounge, and a pantry area, perfect for hosting meetings. The property is situated in one of the most desirable locations in Manhattan, offering easy access to public transportation and major thoroughfares, making it a convenient destination for shoppers and business owners alike.

# 29 EAST 10TH PHOTOS