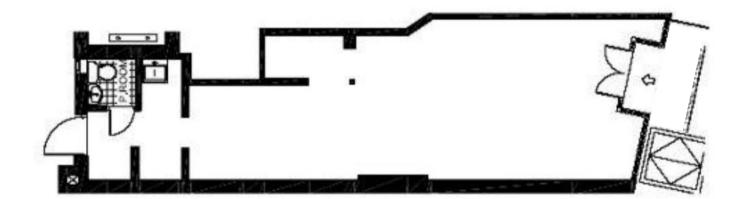

# 25 prince FLOORPLAN

GROUND FLOOR

800 RSF

CEILINGS: 12 FT

BASEMENT CEILINGS: 9 FT