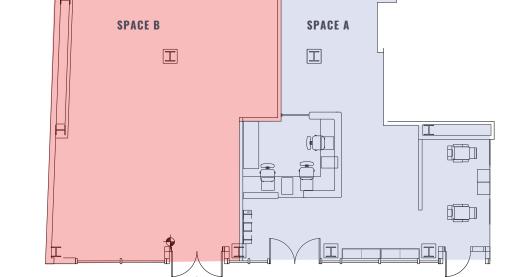

www.hellerorg.com

**SIZE:** <u>SPACE A</u> - Approximately 2,100 SF - Ground Floor Approximately 2,100 SF - Lower Level (legal)

<u>SPACE B</u> - Approximately 1,200 SF - Ground Floor (vented for cooking)

#### **HIGHLIGHTS**:

- 16' ceilings and 50' of frontage
- Spaces can be leased combined or seperate
- Close to the revitalized South Street Seaport
- Located at the base of a 56-unit Luxury Rental Building
- Six blocks from The Freedom Tower, 9/11 Memorial and Museum, World Trade Center & Fulton Street Transportation Hubs