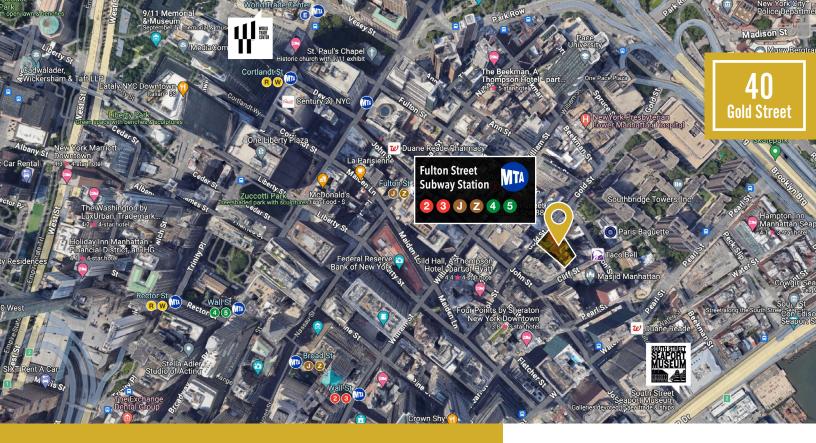

#### TRANSPORATION: 2 3 J Z 4 5 R W

#### **HIGHLIGHTS**:

- 16' ceilings and 50' of frontage
- Spaces can be leased combined or seperate
- Close to the revitalized South Street Seaport
- Located at the base of a 56-unit Luxury Rental Building
- Six blocks from The Freedom Tower, 9/11 Memorial and Museum, World Trade Center & Fulton Street Transportation Hubs