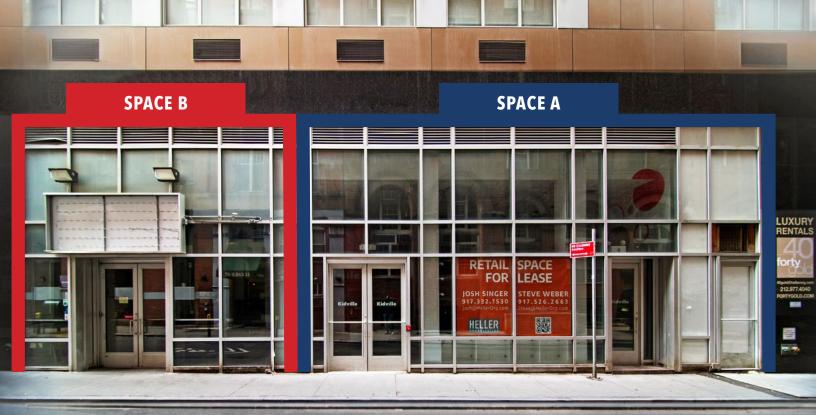

# OVER 5,400 SF & 50' OF FRONTAGE

EXCLUSIVE BROKERS Joshua Singer josh@hellerorg.com Stephen Weber stephen@hellerorg.com

54 West 21st Street, 6th Floor | New York, NY 10010 | P: 212.366.5034 | F: 917.591.0590

www.hellerorg.com

**SIZE:** <u>SPACE A</u> - Approximately 2,100 SF - Ground Floor Approximately 2,100 SF - Lower Level (legal)

<u>SPACE B</u> - Approximately 1,200 SF - Ground Floor (vented for cooking)

#### **HIGHLIGHTS**:

- 16' ceilings and 50' of frontage
- Spaces can be leased combined or seperate
- Close to the revitalized South Street Seaport
- Located at the base of a 56-unit Luxury Rental Building
- Six blocks from The Freedom Tower, 9/11 Memorial and Museum, World Trade Center & Fulton Street Transportation Hubs