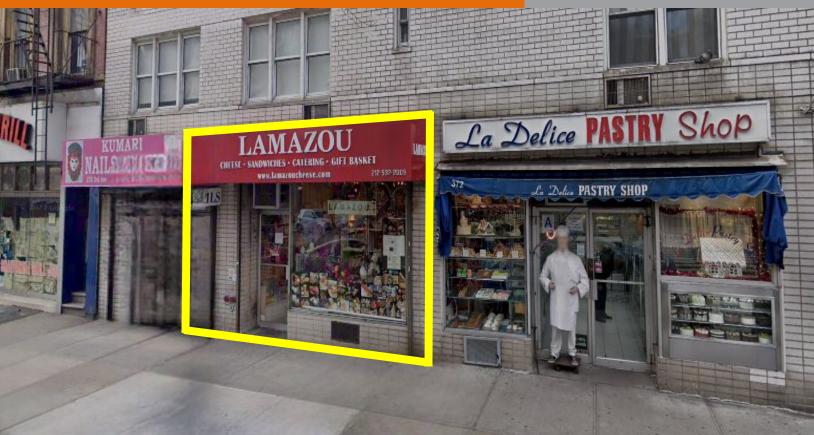

## 370 3rd Avenue

Between 26th & 27th Streets New York, NY 10006

#### **COMMENTS:**

- Small format space, formerly Lamazou for over 20 years
- On main drag in densely populated Murray Hill
- Busy 24/7 foot traffic