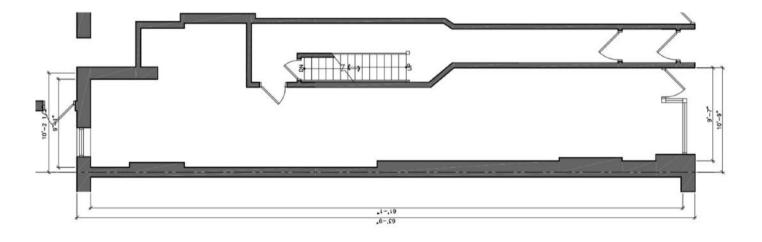

#### FLOORPLAN

600X600 SQFT

#### **GROUND FLOOR**

Ceiling Height 9'8"

LOWER LEVEL

Ceiling Height 7'