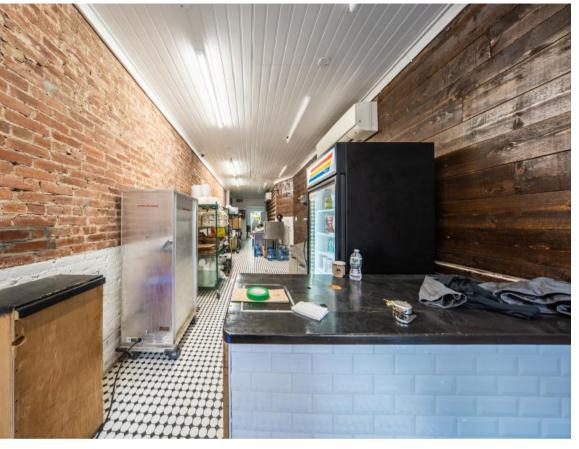

Some of the space features include but are not limited to, French windows, natural light, a built-out kitchen, ample refrigeration, a sidewalk hatch for deliveries, a full basement, etc. Neighbors include Trapizzino, Beauty & Essex, Katz's Deli, Hair of the Dog, The Mercury Lounge, Ludlow House, Pianos, Sons of Essex, Van Leeuwen, Serafina, Wildair, Sauce, Mr. Purple, King Regards, and more.

## 92 RIVINGTON PHOTOS