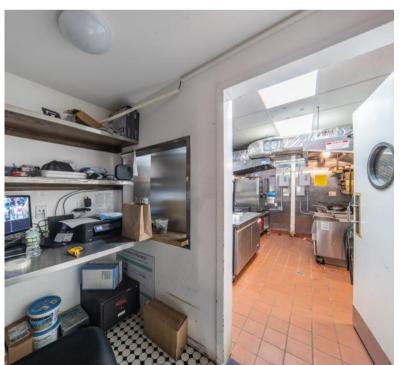

92 RIVINGTON PHOTOS

## 92 RIVINGTON PHOTOS

Some of the space features include but are not limited to, French windows, natural light, a built-out kitchen, ample refrigeration, a sidewalk hatch for deliveries, a full basement, etc. Neighbors include Trapizzino, Beauty & Essex, Katz's Deli, Hair of the Dog, The Mercury Lounge, Ludlow House, Pianos, Sons of Essex, Van Leeuwen, Serafina, Wildair, Sauce, Mr. Purple, King Regards, and more.