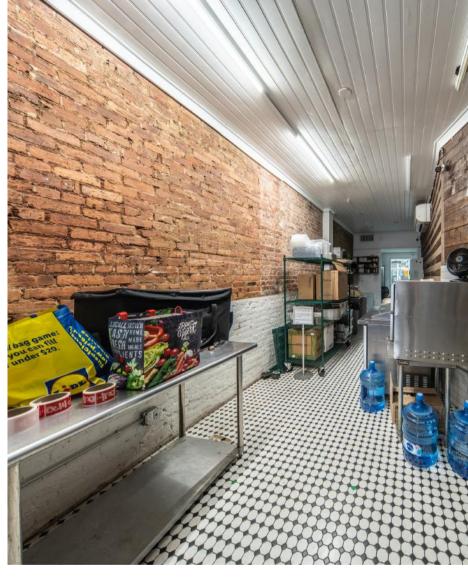

92 RIVINGTON PHOTOS

## 92 RIVINGTON PHOTOS

Some of the space features include but are not limited to, French windows, natural light, a built-out kitchen, ample refrigeration, a sidewalk hatch for deliveries, a full basement, etc. Neighbors include Trapizzino, Beauty & Essex, Katz's Deli, Hair of the Dog, The Mercury Lounge, Ludlow House, Pianos, Sons of Essex, Van Leeuwen, Serafina, Wildair, Sauce, Mr. Purple, King Regards, and more.