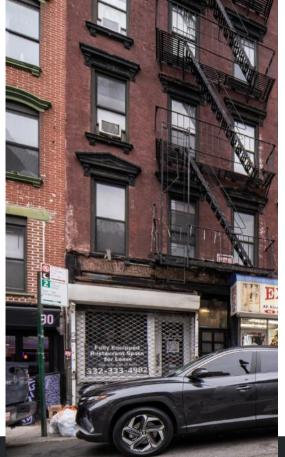

#### 92 RIVINGTON STREET

**Lower East Side** 

As an exclusive agent, Platinum Properties is pleased to offer the sublease of the retail and lower-level premises at 92 Rivington Street. The premises is currently built out as a catering/fulfillment kitchen which can either remain or be repurposed as a traditional restaurant. Ownership is also open to delivering the space free of all FFE to accommodate a dry use.

Some of the space features include but are not limited to, French windows, natural light, a built-out kitchen, ample refrigeration, a sidewalk hatch for deliveries, a full basement, etc. Neighbors include Trapizzino, Beauty & Essex, Katz's Deli, Hair of the Dog, The Mercury Lounge, Ludlow House, Pianos, Sons of Essex, Van Leeuwen, Serafina, Wildair, Sauce, Mr. Purple, King Regards, and more.