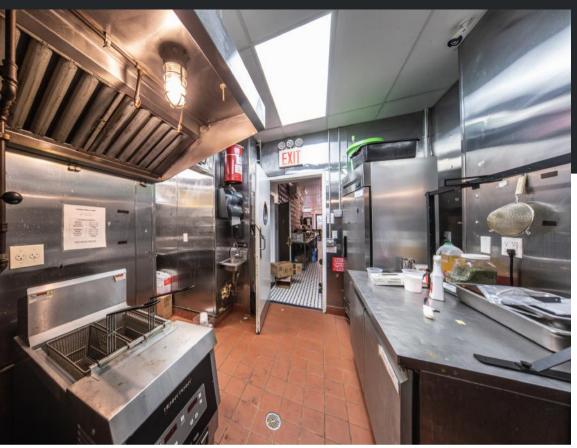

92 RIVINGTON PHOTOS

## 92 RIVINGTON PHOTOS

Some of the space features include but are not limited to, French windows, natural light, a built-out kitchen, ample refrigeration, a sidewalk hatch for deliveries, a full basement, etc. Neighbors include Trapizzino, Beauty & Essex, Katz's Deli, Hair of the Dog, The Mercury Lounge, Ludlow House, Pianos, Sons of Essex, Van Leeuwen, Serafina, Wildair, Sauce, Mr. Purple, King Regards, and more.