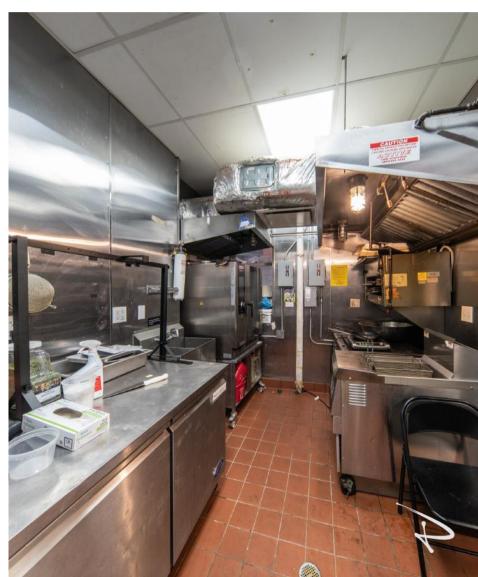

92 RIVINGTON PHOTOS

## 92 RIVINGTON PHOTOS

Some of the space features include but are not limited to, French windows, natural light, a built-out kitchen, ample refrigeration, a sidewalk hatch for deliveries, a full basement, etc. Neighbors include Trapizzino, Beauty & Essex, Katz's Deli, Hair of the Dog, The Mercury Lounge, Ludlow House, Pianos, Sons of Essex, Van Leeuwen, Serafina, Wildair, Sauce, Mr. Purple, King Regards, and more.