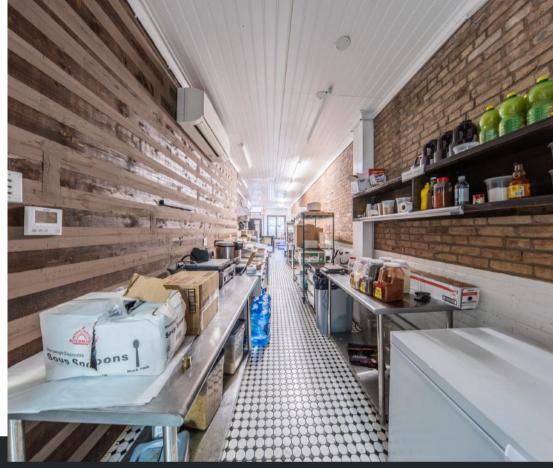

Some of the space features include but are not limited to, French windows, natural light, a built-out kitchen, ample refrigeration, a sidewalk hatch for deliveries, a full basement, etc. Neighbors include Trapizzino, Beauty & Essex, Katz's Deli, Hair of the Dog, The Mercury Lounge, Ludlow House, Pianos, Sons of Essex, Van Leeuwen, Serafina, Wildair, Sauce, Mr. Purple, King Regards, and more.

## 92 RIVINGTON PHOTOS