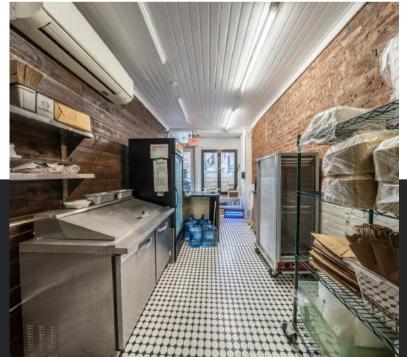

92 RIVINGTON PHOTOS

## 92 RIVINGTON PHOTOS

Some of the space features include but are not limited to, French windows, natural light, a built-out kitchen, ample refrigeration, a sidewalk hatch for deliveries, a full basement, etc. Neighbors include Trapizzino, Beauty & Essex, Katz's Deli, Hair of the Dog, The Mercury Lounge, Ludlow House, Pianos, Sons of Essex, Van Leeuwen, Serafina, Wildair, Sauce, Mr. Purple, King Regards, and more.