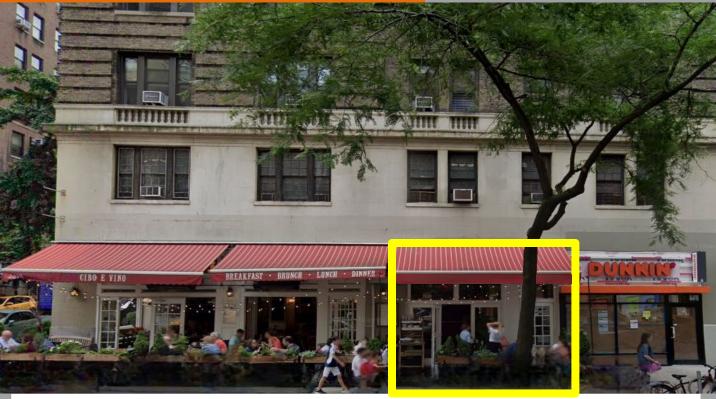

## 2416 Broadway

Between 88th & 89th Streets New York, NY 10024

## **COMMENTS:**

- 15' Ceiling Heights & 15' of Frontage
- **Outdoor Seating & Basement Space Available**
- Prime Space on Busy Upper West Side Retail Corridor
- Basement Entrance Through Sidewalk Hatch
- 2 Blocks to 86th Street 
  Subway Stop