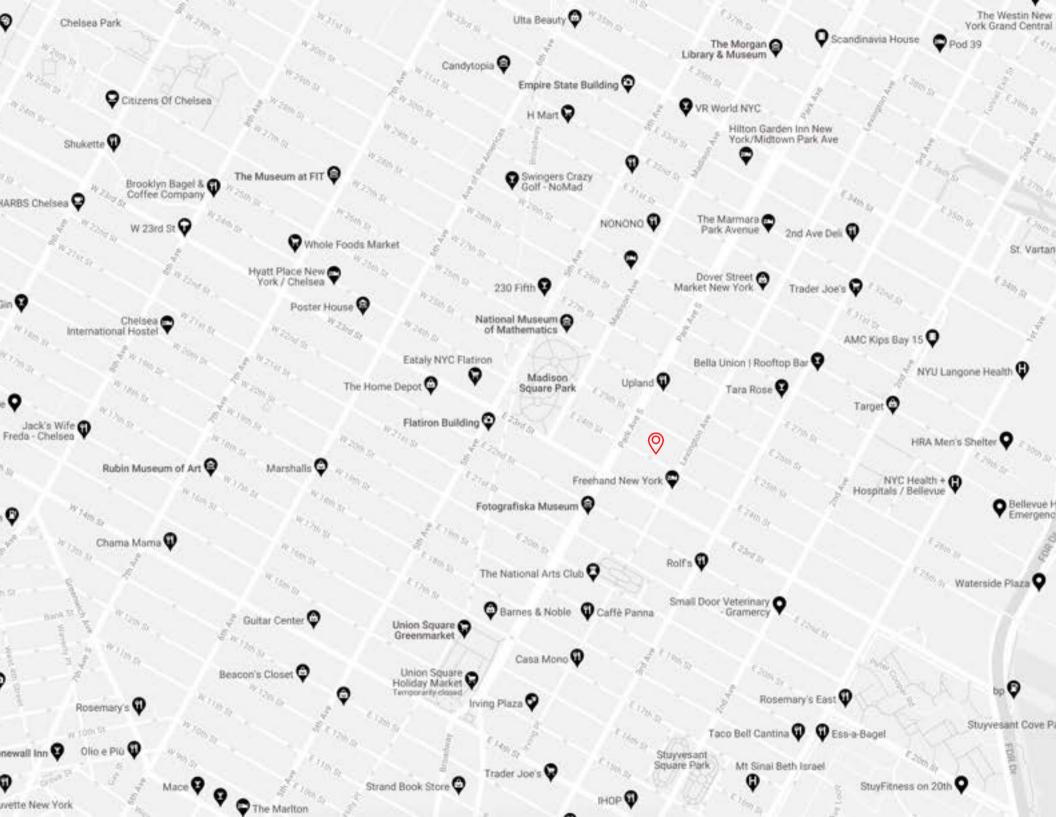

## PRIME FLATIRON LOCATION

Platinum Properties is pleased to offer this loft-style space for sublease — perfect for any creative office use. The seventh floor is move-in ready with an open eat-in pantry, two glass offices, a large conference room, and two phone booths.