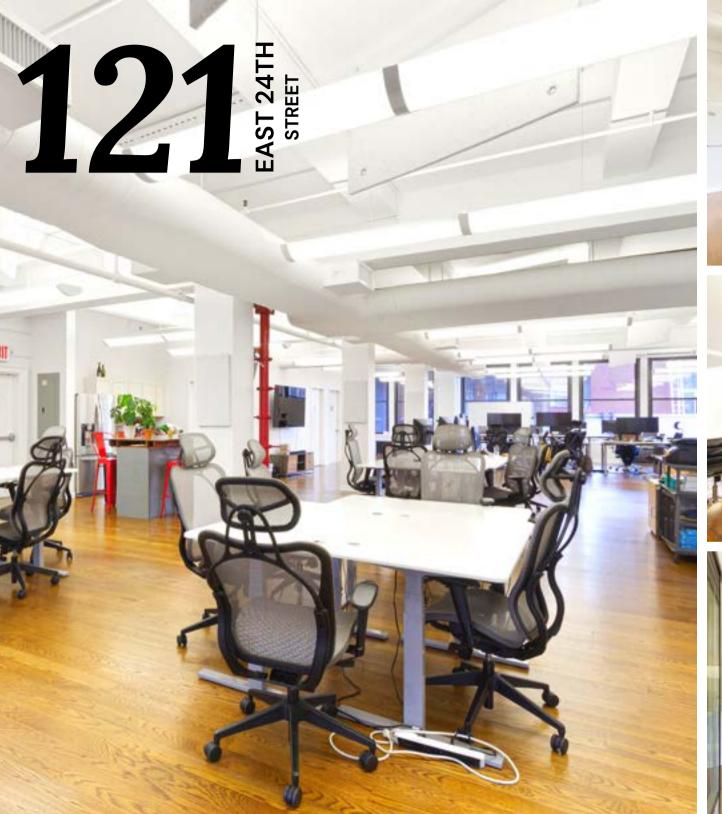

## PRIME FLATIRON LOCATION

Platinum Properties is pleased to offer this loft-style space for sublease — perfect for any creative office use. The seventh floor is move-in ready with an open eat-in pantry, two glass offices, a large conference room, and two phone booths.

The space is currently configured and furnished with seating in place for 35 in place but can easily be densified.

Three sides of windows provide great light and provide views facing both north, east, and south.