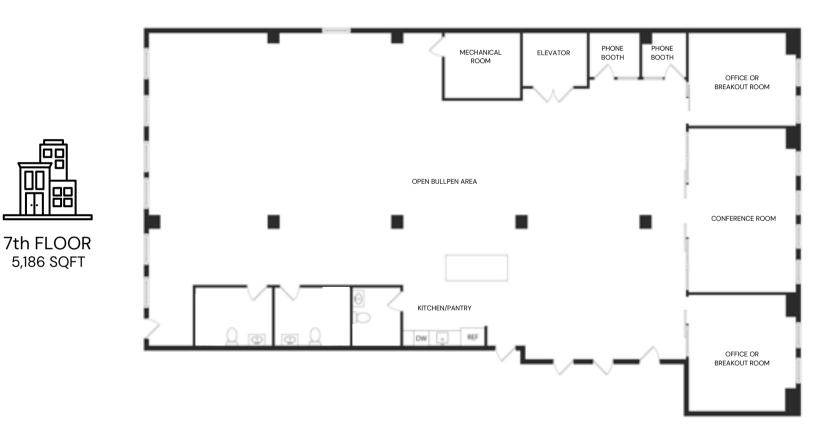

## EAST 24TH STREET

Term Through May, 2025 (Extension Possible)

Possession 30 Days

Asking Rent Upon Request

Square Feet 5,186

## PRIME FLATIRON LOCATION

Platinum Properties is pleased to offer this loft-style space for sublease — perfect for any creative office use. The seventh floor is move-in ready with an open eat-in pantry, two glass offices, a large conference room, and two phone booths.

The space is currently configured and furnished with seating in place for 35 in place but can easily be densified.

Three sides of windows provide great light and provide views facing both north, east, and south.