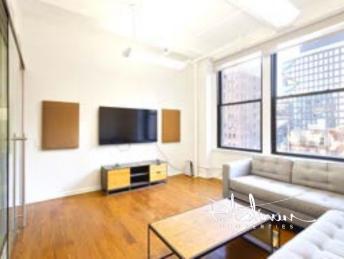

## PRIME FLATIRON LOCATION

Platinum Properties is pleased to offer this loft-style space for sublease — perfect for any creative office use. The seventh floor is move-in ready with an open eat-in pantry, two glass offices, a large conference room, and two phone booths.

The space is currently configured and furnished with seating in place for 35 in place but can easily be densified.

Three sides of windows provide great light and provide views facing both north, east, and south.