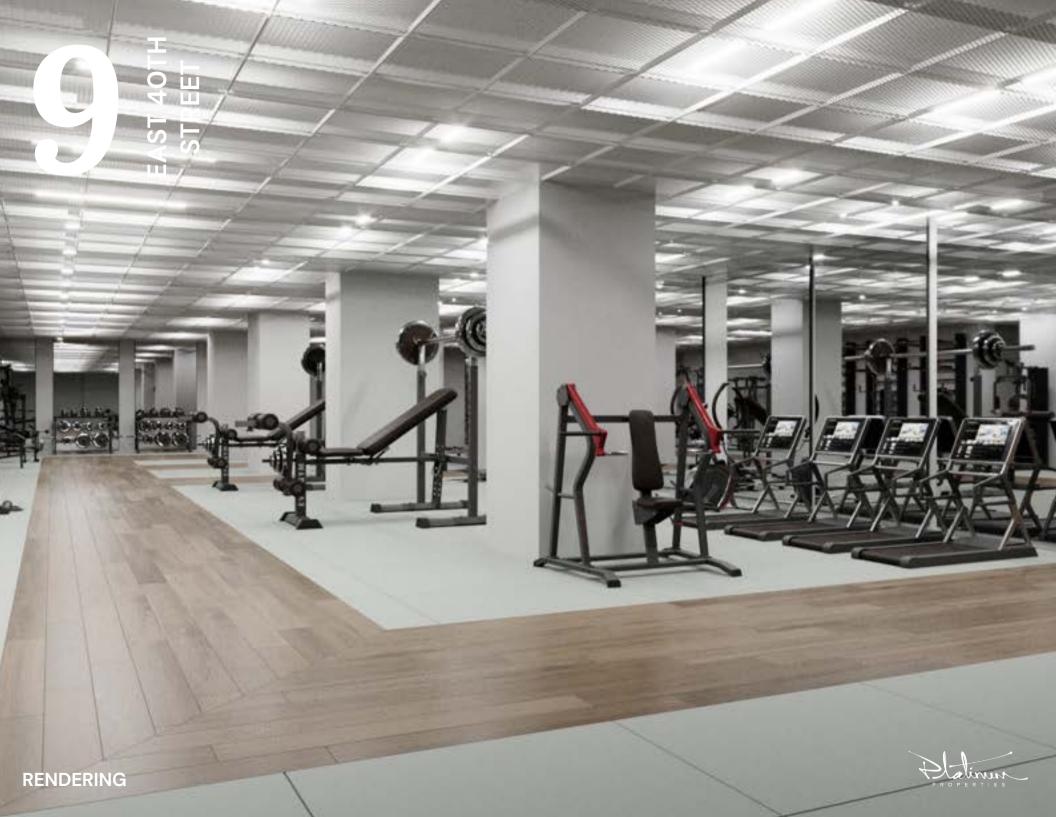

Recently White boxed, this lower-level space features two private bathrooms and a black iron vent in place to the roof. The space is ideal for a speakeasy, fitness center, golf, commissary kitchen, showroom, medical office, or spa, and most other uses will be considered.