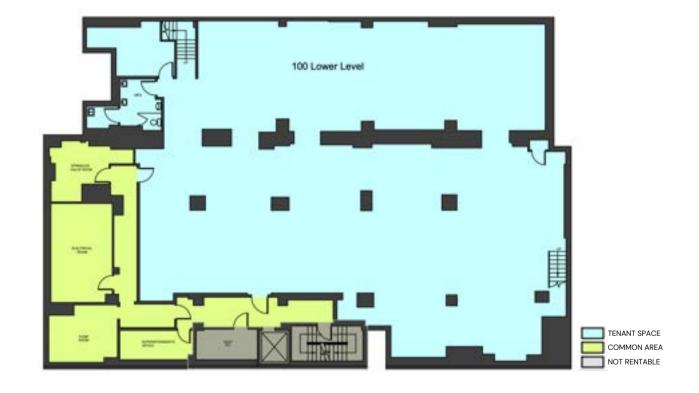

Recently White boxed, this lower-level space features two private bathrooms and a black iron vent in place to the roof. The space is ideal for a speakeasy, fitness center, golf, commissary kitchen, showroom, medical office, or spa, and most other uses will be considered.

Flagship signage can be made available.

Possession can be immediate, term is negotiable. Rental rate available upon request.

Data