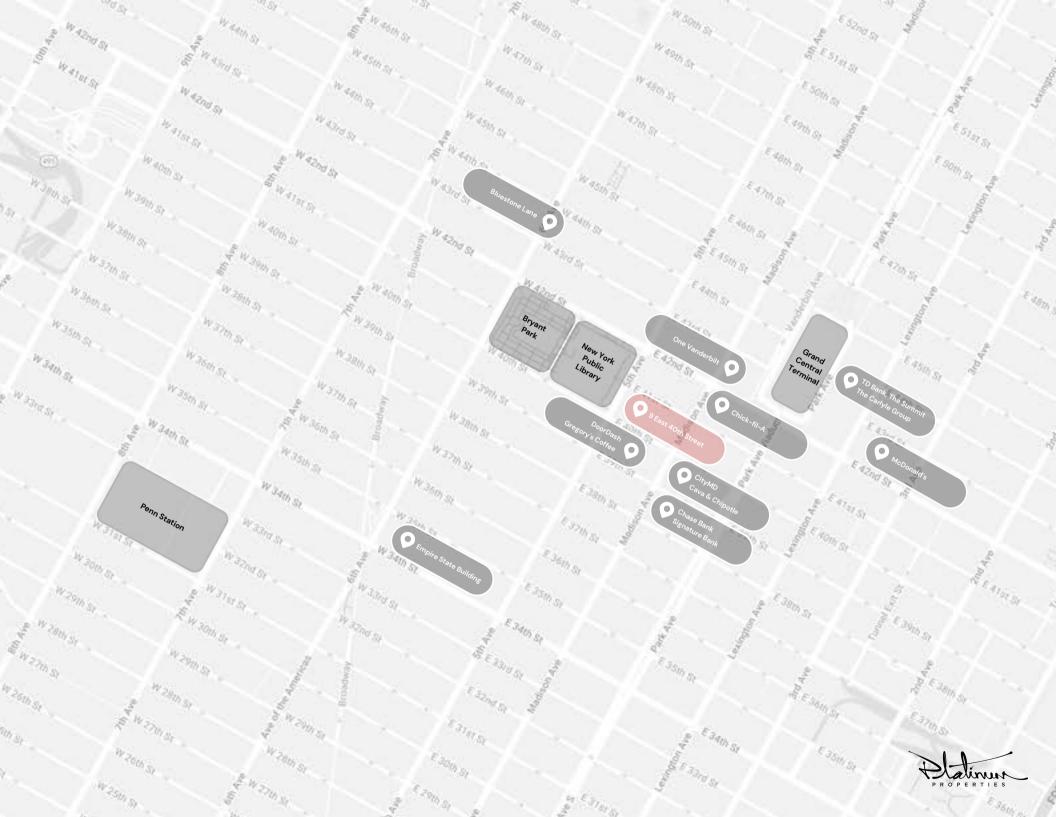

### PRIME MIDTOWN EAST LOCATION

As an exclusive agent, Platinum Properties is pleased to offer the space for lease which can work for retail, office, or medical use.

Neighbors include DoorDash, Gregory's Coffee, Chick Fil A, CityMD, Chase Bank, the New York Public Library, and many more.