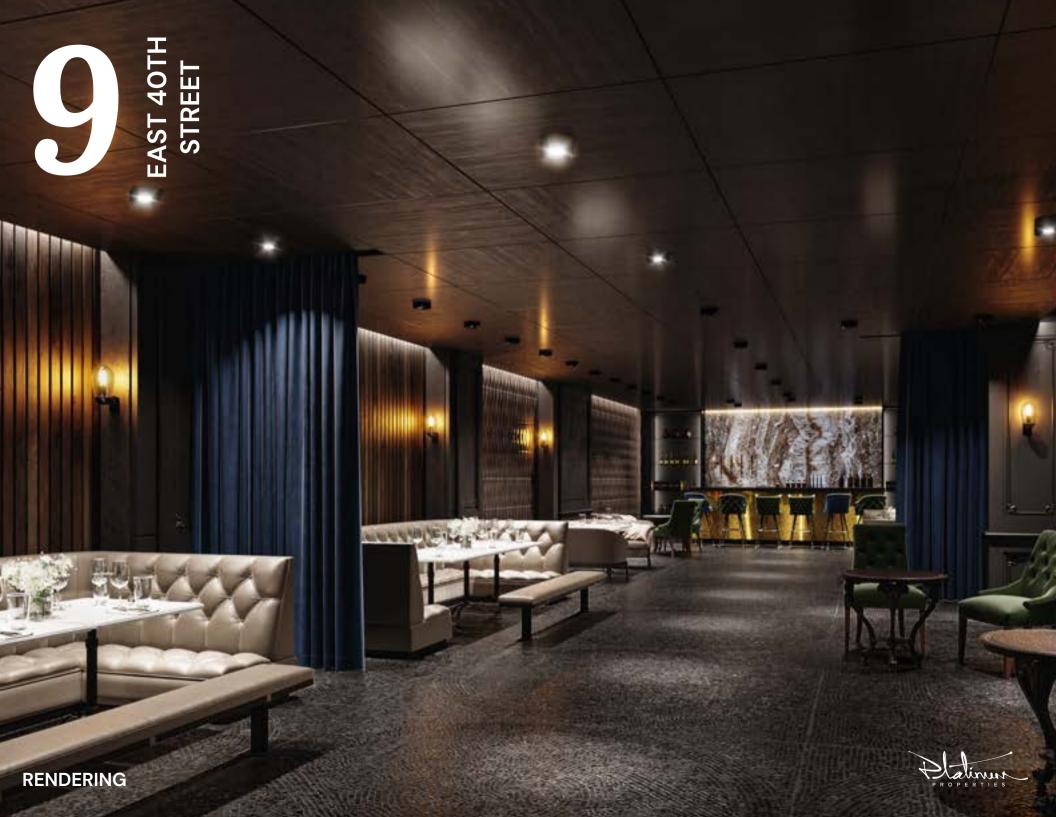

Recently White boxed, this lower-level space features two private bathrooms and a black iron vent in place to the roof. The space is ideal for a speakeasy, fitness center, golf, commissary kitchen, showroom, medical office, or spa, and most other uses will be considered.