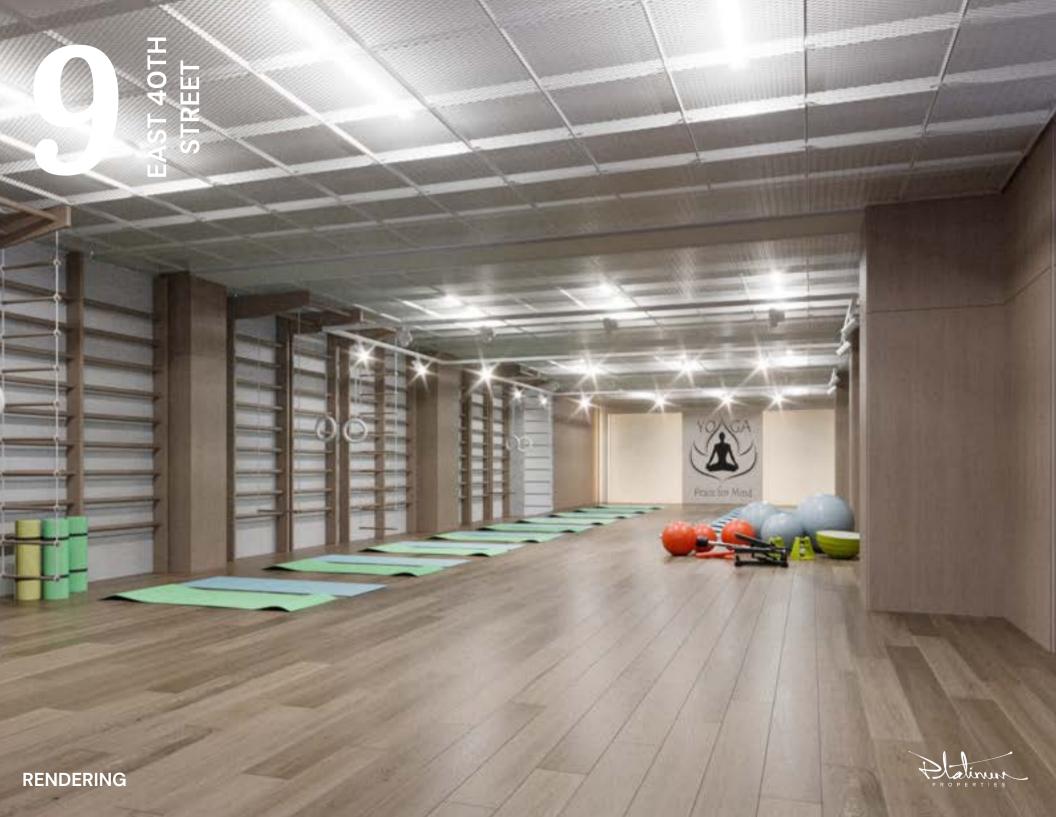

Recently White boxed, this lower-level space features two private bathrooms and a black iron vent in place to the roof. The space is ideal for a speakeasy, fitness center, golf, commissary kitchen, showroom, medical office, or spa, and most other uses will be considered.