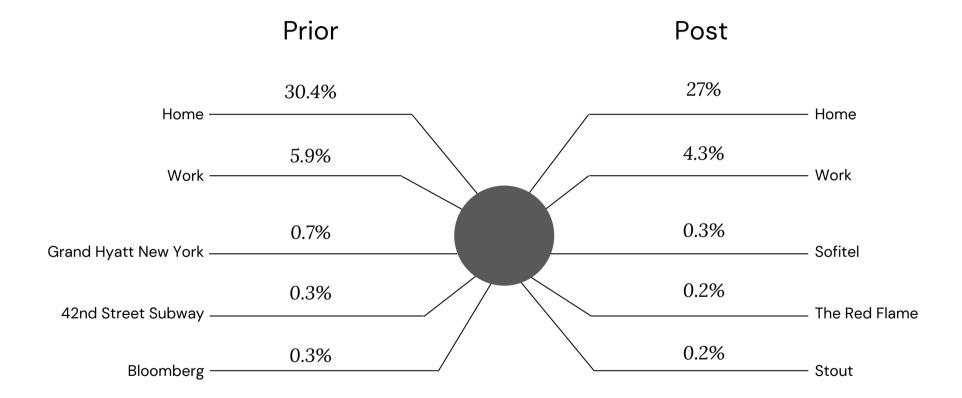

6.2M Visits
In The Past Year

### PRIME MIDTOWN EAST LOCATION

As an exclusive agent, Platinum Properties is pleased to offer the space for lease which can work for retail, office, or medical use.

Neighbors include DoorDash, Gregory's Coffee, Chick Fil A, CityMD, Chase Bank, the New York Public Library, and many more.

Recently White boxed, this lower-level space features two private bathrooms and a black iron vent in place to the roof. The space is ideal for a speakeasy, fitness center, golf, commissary kitchen, showroom, medical office, or spa, and most other uses will be considered.

Flagship signage can be made available.

Possession can be immediate, term is negotiable. Rental rate available upon request.





Data

## Visitor Journey Data

Actual Placer Data for 9 East 40th Street





# EAST 40TH STREET









#### Contact

### Our Commercial Team



Steven Evans
DIRECTOR OF COMMERCIAL LEASING
(646) 533-9589
SEVANS@PP-NYC.COM



Joseph Zalta
ASSOCIATE REAL ESTATE SALESPERSON
(718) 419–1112
JZALTA@PP-NYC.COM



Emre Bozkurt
LICENSED REAL ESTATE SALESPERSON
(518) 505-0518
EBOZKURT@PP-NYC.COM