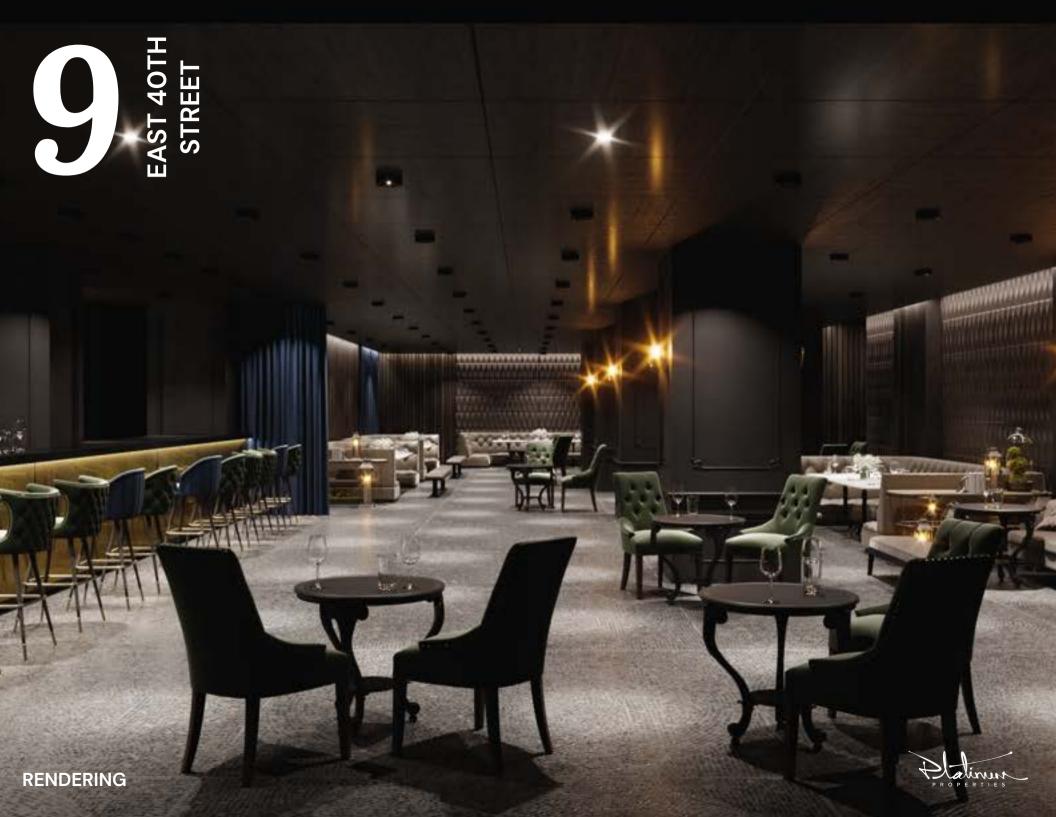

Recently White boxed, this lower-level space features two private bathrooms and a black iron vent in place to the roof. The space is ideal for a speakeasy, fitness center, golf, commissary kitchen, showroom, medical office, or spa, and most other uses will be considered.