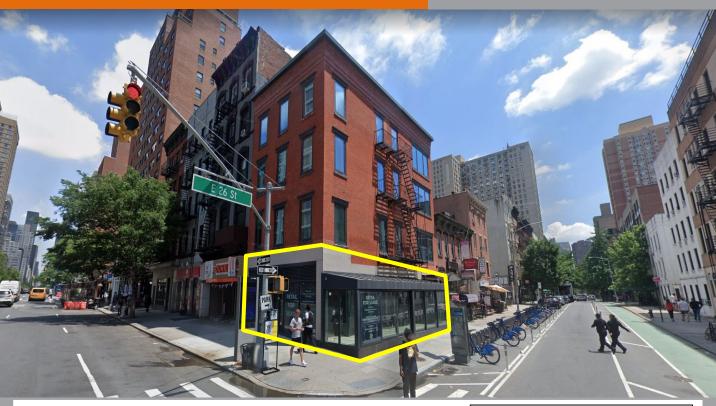

Corner of East 26th Street & Third Avenue New York, NY 10016

#### **COMMENTS:**

- Corner Ground Floor Retail Space w/ Basement
- 72' of Wraparound Frontage
- Vented + Gas