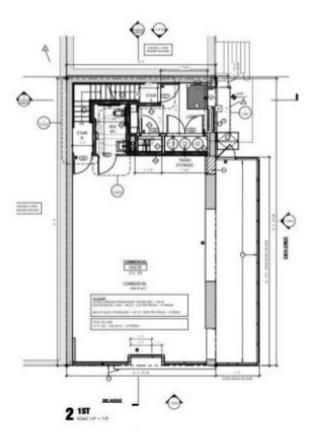

gotiable

#### **COMMENTS:**

- Corner Ground Floor Retail Space w/ Basement
- 72' of Wraparound Frontage
- Vented + Gas

## **EXCLUSIVELY LISTED BY:**



#### **JOSH SINGER**

josh@hellerorg.com 917.332.7530

#### **ELAD DROR**

elad@pdpropertiesnyc.com 646.843.1700

#### FRANCESCO BARDAZZI

francesco@pdpropertiesnyc.com 917.214.8610

**NEIGHBORS:** 











STREET Taco



Corner of East 26th Street & Third Avenue New York, NY 10016

# HELLER ORGANIZATION

### **INTERIOR PHOTOS:**









### **EXCLUSIVELY LISTED BY:**



#### **JOSH SINGER**

josh@hellerorg.com 917.332.7530

#### **ELAD DROR**

elad@pdpropertiesnyc.com 646.843.1700

#### FRANCESCO BARDAZZI

francesco@pdpropertiesnyc.com 917.214.8610

Corner of East 26th Street & Third Avenue New York, NY 10016



## **FLOOR PLAN:**





GROUND FLOOR 1,250 SF 1,015 SF

# EXCLUSIVELY LISTED BY:

#### **JOSH SINGER**

josh@hellerorg.com 917.332.7530

#### **ELAD DROR**

elad@pdpropertiesnyc.com 646.843.1700

#### FRANCESCO BARDAZZI

francesco@pdpropertiesnyc.com 917.214.8610

Corner of East 26th Street & Third Avenue New York, NY 10016



### **AREA MAP:**





#### **JOSH SINGER**

josh@hellerorg.com 917.332.7530

#### **ELAD DROR**

elad@pdpropertiesnyc.com 646.843.1700

#### FRANCESCO BARDAZZI

francesco@pdpropertiesnyc.com 917.214.8610