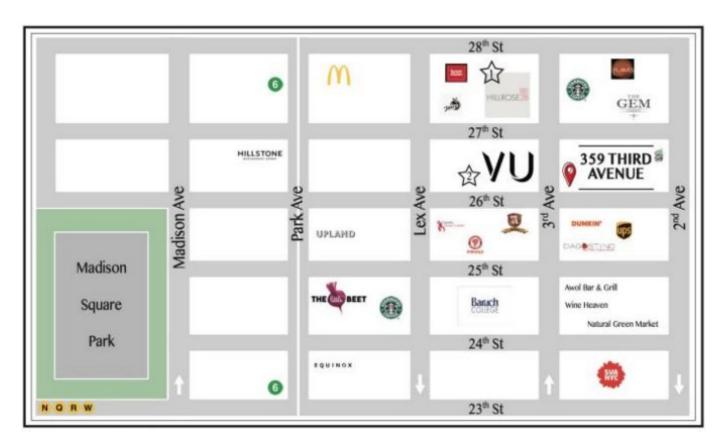

214.8610

**NEIGHBORS:** 











STREET Taco



Corner of East 26th Street & Third Avenue New York, NY 10016

# HELLER ORGANIZATION

### **INTERIOR PHOTOS:**









### **EXCLUSIVELY LISTED BY:**



#### **JOSH SINGER**

josh@hellerorg.com 917.332.7530

#### **ELAD DROR**

elad@pdpropertiesnyc.com 646.843.1700

#### FRANCESCO BARDAZZI

francesco@pdpropertiesnyc.com 917.214.8610

Corner of East 26th Street & Third Avenue New York, NY 10016



## **FLOOR PLAN:**





GROUND FLOOR 1,250 SF 1,015 SF

# EXCLUSIVELY LISTED BY:

#### **JOSH SINGER**

josh@hellerorg.com 917.332.7530

#### **ELAD DROR**

elad@pdpropertiesnyc.com 646.843.1700

#### FRANCESCO BARDAZZI

francesco@pdpropertiesnyc.com 917.214.8610

Corner of East 26th Street & Third Avenue New York, NY 10016



### **AREA MAP:**





#### **JOSH SINGER**

josh@hellerorg.com 917.332.7530

#### **ELAD DROR**

elad@pdpropertiesnyc.com 646.843.1700

#### FRANCESCO BARDAZZI

francesco@pdpropertiesnyc.com 917.214.8610