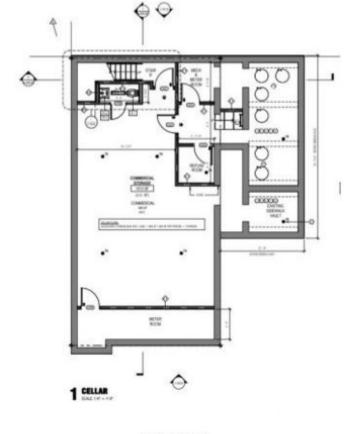

tiable

#### **COMMENTS:**

- Corner Ground Floor Retail Space w/ Basement
- 72' of Wraparound Frontage
- Vented + Gas

## **EXCLUSIVELY LISTED BY:**



#### **JOSH SINGER**

josh@hellerorg.com 917.332.7530

#### **ELAD DROR**

elad@pdpropertiesnyc.com 646.843.1700

#### FRANCESCO BARDAZZI

francesco@pdpropertiesnyc.com 917.214.8610

**NEIGHBORS:** 











STREET Taco



Corner of East 26th Street & Third Avenue New York, NY 10016

# HELLER ORGANIZATION

### **INTERIOR PHOTOS:**









### **EXCLUSIVELY LISTED BY:**



#### **JOSH SINGER**

josh@hellerorg.com 917.332.7530

#### **ELAD DROR**

elad@pdpropertiesnyc.com 646.843.1700

#### FRANCESCO BARDAZZI

francesco@pdpropertiesnyc.com 917.214.8610

Corner of East 26th Street & Third Avenue New York, NY 10016



## **FLOOR PLAN:**





GROUND FLOOR 1,250 SF 1,015 SF

# EXCLUSIVELY LISTED BY:

#### **JOSH SINGER**

josh@hellerorg.com 917.332.7530

#### **ELAD DROR**

elad@pdpropertiesnyc.com 646.843.1700

#### FRANCESCO BARDAZZI

francesco@pdpropertiesnyc.com 917.214.8610

Corner of East 26th Street & Third Avenue New York, NY 10016



### **AREA MAP:**





#### **JOSH SINGER**

josh@hellerorg.com 917.332.7530

#### **ELAD DROR**

elad@pdpropertiesnyc.com 646.843.1700

#### FRANCESCO BARDAZZI

francesco@pdpropertiesnyc.com 917.214.8610