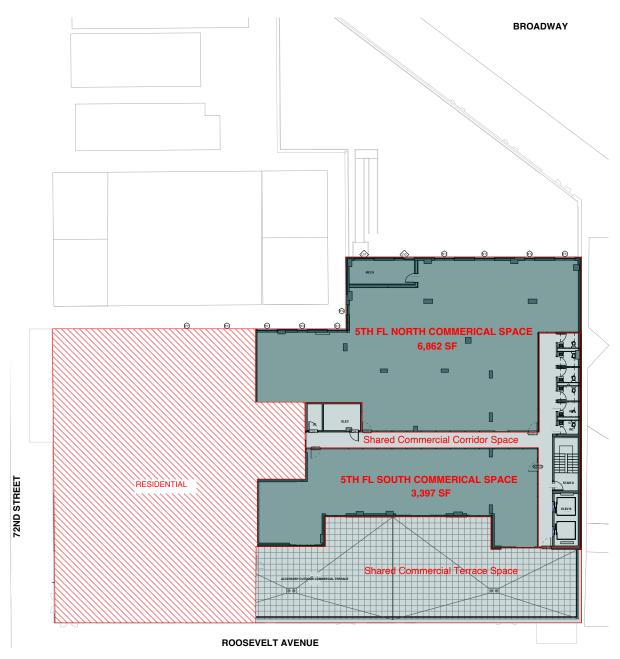

## FLOOR PLAN - 5TH FLOOR

27,263 RSF

THIRD FLOOR (Up to 13' ceilings)

27,310 RSF

FOURTH FLOOR (Up to 14' ceilings)

27,298 RSF

FIFTH FLOOR (Up to 13' ceilings)

North Unit - 6,882 RSF South Unit - 3,397 RSF Can be combined

Terrace Space