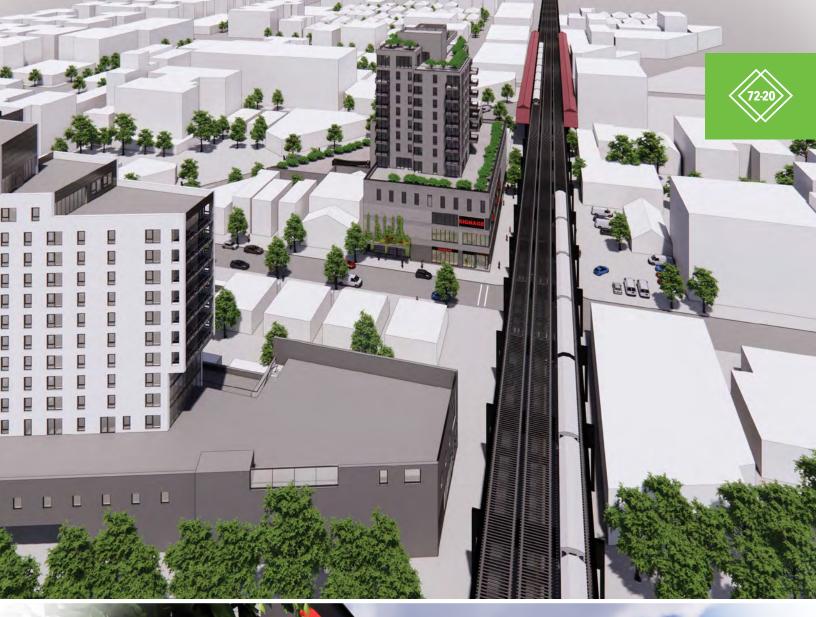

STEPS FROM THE ROOSEVELT TRANSPORTATION HUB, THE BUSIEST SUBWAY STOP IN QUEENS: E P M R 7

#### **COMMENTS**

- Brand new ground-up construction across the street from newly constructed Roosevelt Parc in the heart of Jackson Heights
- Steps from the Jackson Heights-Roosevelt Avenue train station, the busiest subway station outside of Manhattan, which has over 50,000 riders per day
- Possibility of 90,000 RSF Retail/Office box
- Largest available blocks of space in the area
- Highly visible site right off the intersection of Broadway and 74th Street, with proximity to Elmhurst Hospital and other major retailers
- Over 200 parking spots located in the building
- Walking distance to the LIRR Woodside Station
- Over 200,000 residents within 1 mile radius