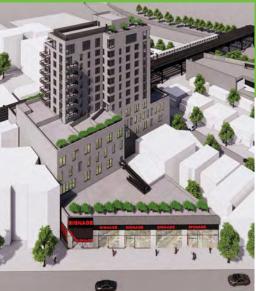

# PRIME CORNER BLOCK THRU COMMERCIAL SPACE FOR LEASE

JACKSON HEIGHTS • ELMHURST • WOODSIDE | QUEENS, NY

Up to 23'

ceilings

## THREE FRONTAGES

150' on Roosevelt Avenue 130' on Broadway 60' on 72nd Avenue

**POSSESSION** 20-2024

RENT

**Upon Request** 

212.366.5034

54 West 21st Street, 6th Floor | New York, NY 10010 | P: 212.366.5034 | F: 917.591.0590

#### **COMMENTS**

- Brand new ground-up construction across the street from newly constructed Roosevelt Parc in the heart of Jackson Heights
- Steps from the Jackson Heights-Roosevelt Avenue train station, the busiest subway station outside of Manhattan, which has over 50,000 riders per day
- Possibility of 90,000 RSF Retail/Office box
- Largest available blocks of space in the area
- Highly visible site right off the intersection of Broadway and 74th Street, with proximity to Elmhurst Hospital and other major retailers
- Over 200 parking spots located in the building
- Walking distance to the LIRR Woodside Station
- Over 200,000 residents within 1 mile radius