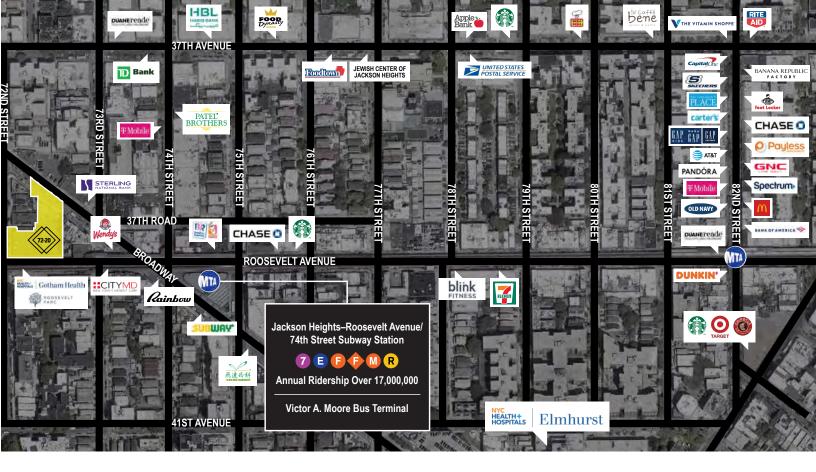

## AREA RETAILERS

| BROADWAY ROOSEVELT AVENUE | : 3/IH | AVENUE |
|---------------------------|--------|--------|
|---------------------------|--------|--------|

Sterling Bank
Wendys
Elmhurst Hospital
Rainbow
Subway
Fay Da Bakery

City MD
Starbucks
DD/BR
Chase Bank
Blink fitness
7-11
Metro PCS
Planet Fitness
NYC Health +
Hospitals

Vitamin Shoppe
Rite Aid
Jahns Ice Cream
Caffe Bene
La Boina Steak House
Seba Seba Restaraunt
Starbucks
Apple Bank
US Post Office
Jewish Center of JH
Foodtown
Food Dynasty

82ND STREET

Target
Starbucks
Chipotle
Duane Reade
Dunkin'
Old Navy
McDonald's
Bank of America
Spectrum
T-Mobile
Pandora
AT&T

Gap Kids & Baby
Gap Factory
Payless
GNC
Carters
Foot Locker
Banana Republic
Factory Store
Children's Place
Skechers
Capital One

Food Dynasty
Habib Bank
Duane Reade
TD Bank
74TH STREET

Patel Brothers T-Mobile