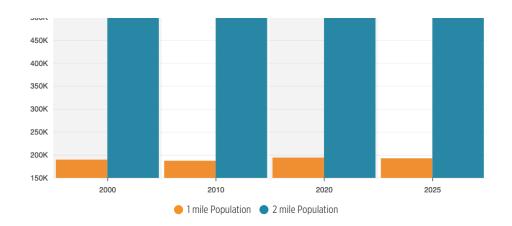

## **DEMOGRAPHICS**

Source: CoStar as of 10/2020

#### **COMMENTS**

- Brand new ground-up construction across the street from newly constructed Roosevelt Parc in the heart of Jackson Heights
- Steps from the Jackson Heights-Roosevelt Avenue train station, the busiest subway station outside of Manhattan, which has over 50,000 riders per day
- Possibility of 90,000 RSF Retail/Office box
- Largest available blocks of space in the area
- Highly visible site right off the intersection of Broadway and 74th Street, with proximity to Elmhurst Hospital and other major retailers
- Over 200 parking spots located in the building
- Walking distance to the LIRR Woodside Station
- Over 200,000 residents within 1 mile radius