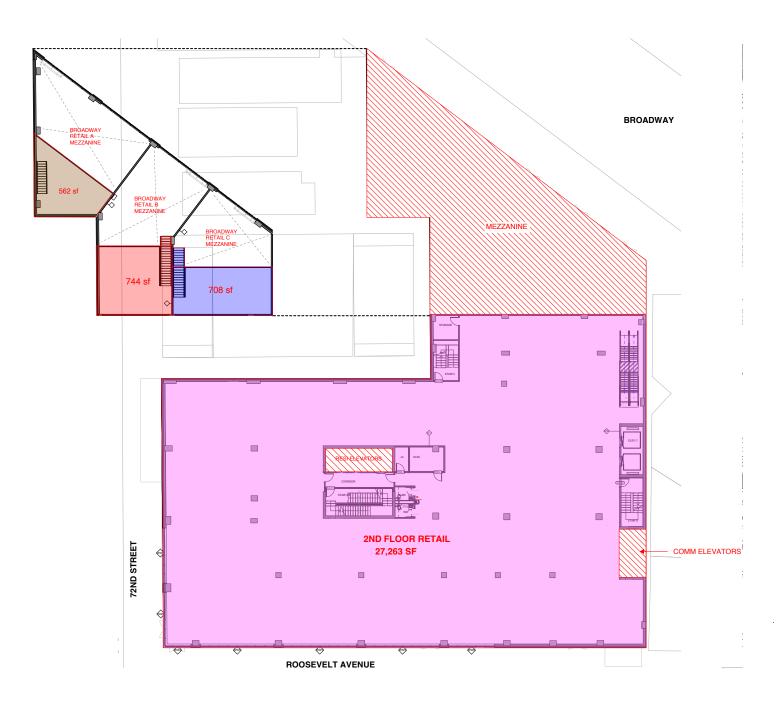

## FLOOR PLAN - 2ND FLOOR

27,263 RSF

THIRD FLOOR (Up to 13' ceilings)

27,310 RSF

FOURTH FLOOR (Up to 14' ceilings)

27,298 RSF

FIFTH FLOOR (Up to 13' ceilings)

North Unit - 6,882 RSF South Unit - 3,397 RSF Can be combined

Terrace Space