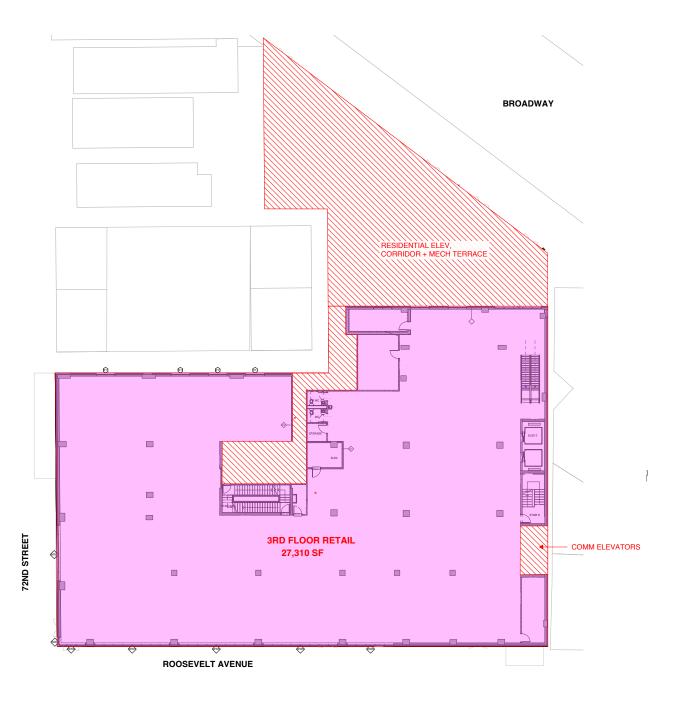

# FLOOR PLAN - 3RD FLOOR

27,263 RSF

THIRD FLOOR (Up to 13' ceilings)

27,310 RSF

FOURTH FLOOR (Up to 14' ceilings)

27,298 RSF

FIFTH FLOOR (Up to 13' ceilings)

North Unit - 6,882 RSF South Unit - 3,397 RSF Can be combined

Terrace Space