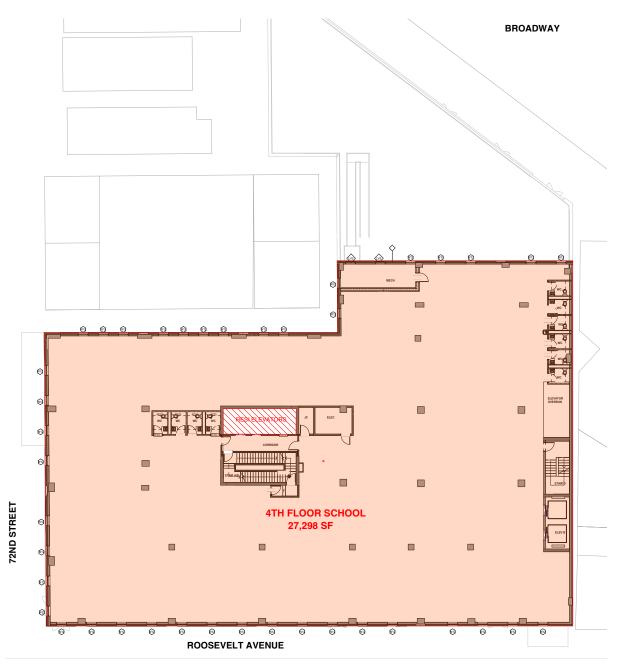

## FLOOR PLAN - 4TH FLOOR

27,263 RSF

THIRD FLOOR (Up to 13' ceilings)

27,310 RSF

FOURTH FLOOR (Up to 14' ceilings)

27,298 RSF

FIFTH FLOOR (Up to 13' ceilings)

North Unit - 6,882 RSF South Unit - 3,397 RSF Can be combined

Terrace Space