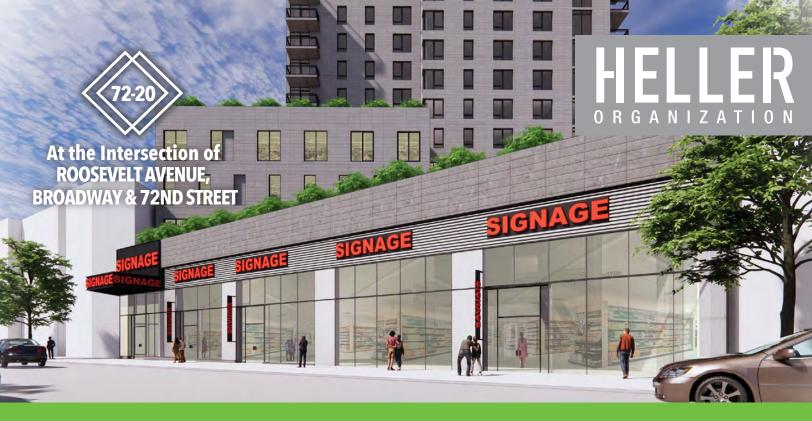

# PRIME CORNER BLOCK THRU COMMERCIAL SPACE FOR LEASE

JACKSON HEIGHTS • ELMHURST • WOODSIDE | QUEENS, NY

Up to 23'

ceilings

## THREE FRONTAGES

150' on Roosevelt Avenue 130' on Broadway 60' on 72nd Avenue

**POSSESSION** 20-2024

RENT

**Upon Request** 

212.366.5034

54 West 21st Street, 6th Floor | New York, NY 10010 | P: 212.366.5034 | F: 917.591.0590

# BRAND NEW CONSTRUCTION