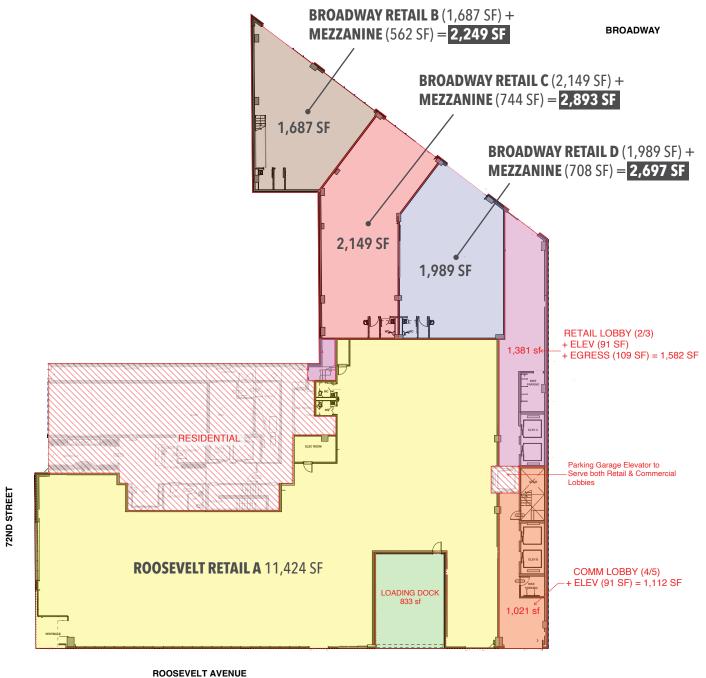

# FLOOR PLAN - GROUND FLOOR

#### **GROUND FLOOR**

Space A: 11,424 SF (Up to 16' ceilings)

Space B: 1,687 SF + 562 SF Mezzanine -

Space C: 2,149 SF + 744 SF Mezzanine

Space D: 1,989 SF + 708 SF Mezzanine –

**SECOND FLOOR** (Up to 13' ceilings)