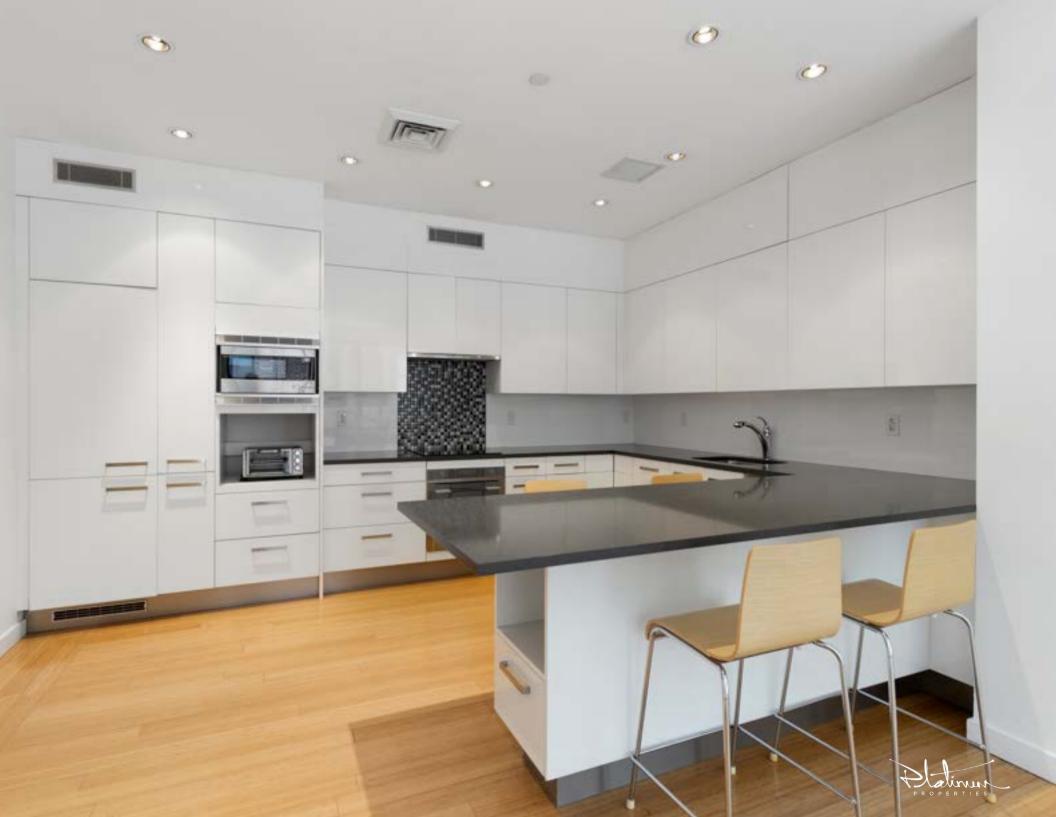

## 520 West 27th Street Prime Chelsea Location

As an exclusive agent, Platinum Properties is pleased to offer the following office condominium for sale:

This recently renovated office unit has a professionally designed layout featuring high-end gallery installations, high ceilings, and oversized floor-to-ceiling windows overlooking the Zaha Hadid condo, the High Line, and Hudson Yards.

The unit has a large, glass conference room, an open pantry with a luxurious island, two private bathrooms (one with a stall shower), and a 300-square-foot private terrace. Additionally, there are two private entrances, giving an owner the opportunity to lease out a portion of the space and retain a portion for their own use. A private parking space can be included in the purchase.