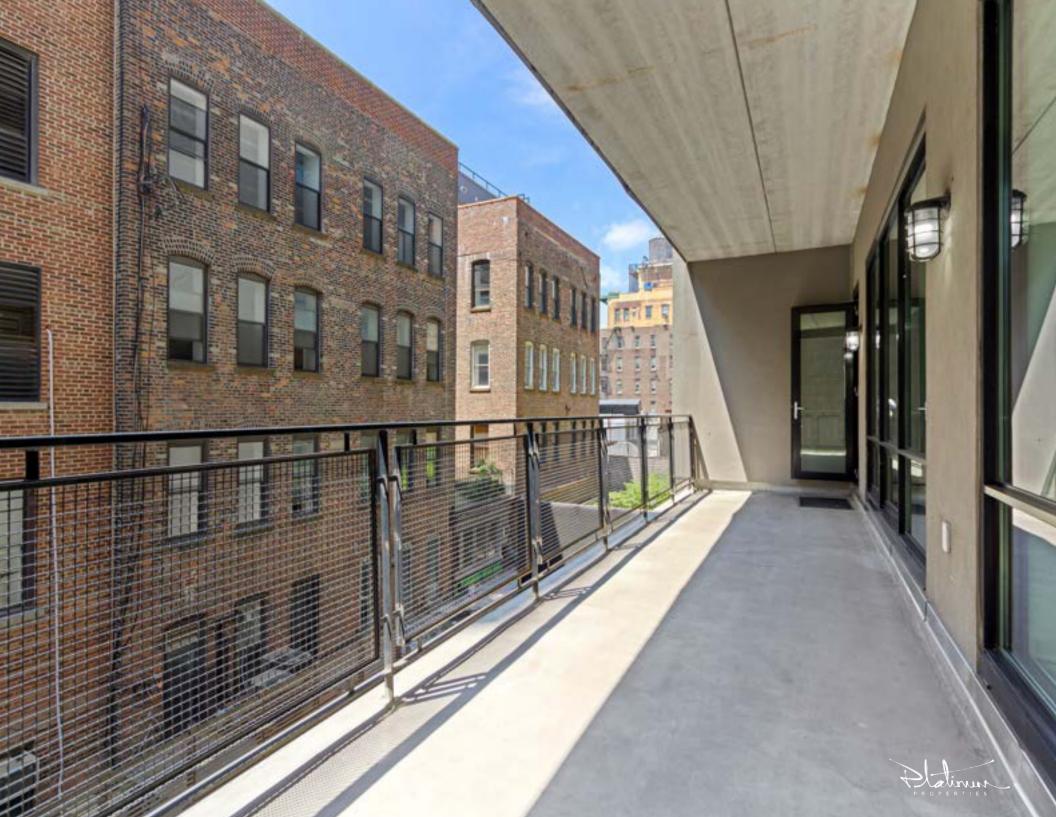

The unit has a large, glass conference room, an open pantry with a luxurious island, two private bathrooms (one with a stall shower), and a 300-square-foot private terrace. Additionally, there are two private entrances, giving an owner the opportunity to lease out a portion of the space and retain a portion for their own use. A private parking space can be included in the purchase.