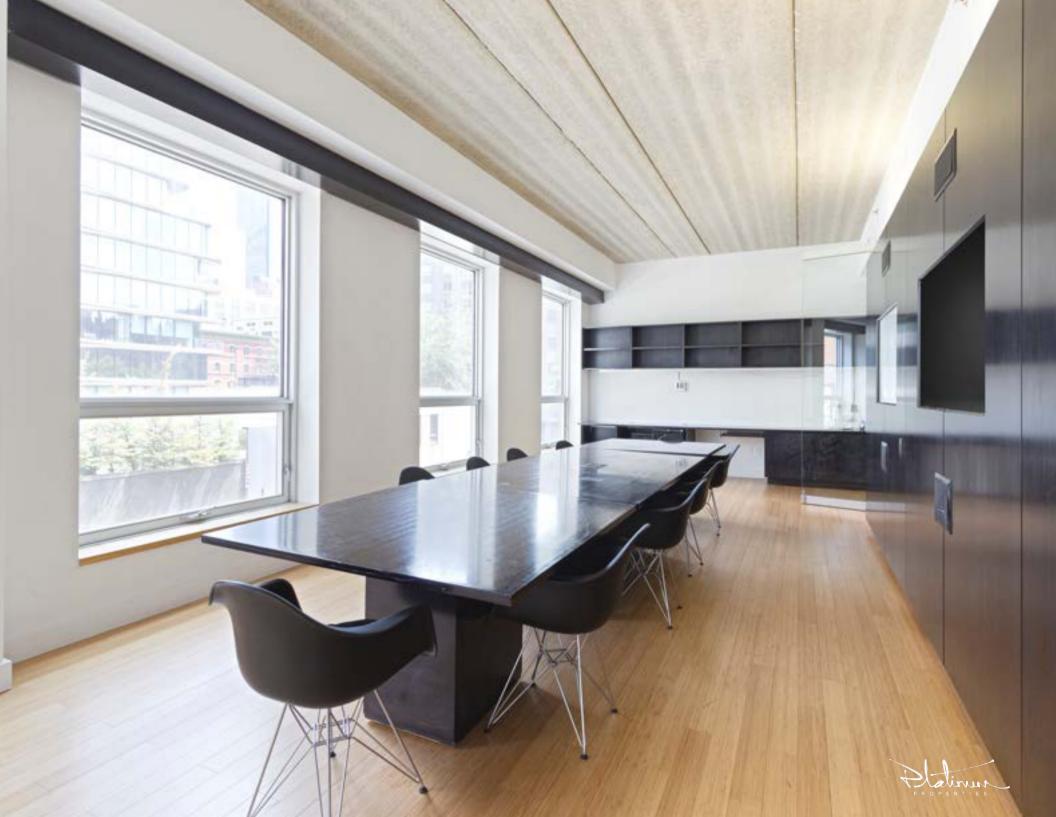

## 520 West 27th Street Prime Chelsea Location

As an exclusive agent, Platinum Properties is pleased to offer the following office condominium for sale:

This recently renovated office unit has a professionally designed layout featuring high-end gallery installations, high ceilings, and oversized floor-to-ceiling windows overlooking the Zaha Hadid condo, the High Line, and Hudson Yards.

The unit has a large, glass conference room, an open pantry with a luxurious island, two private bathrooms (one with a stall shower), and a 300-square-foot private terrace. Additionally, there are two private entrances, giving an owner the opportunity to lease out a portion of the space and retain a portion for their own use. A private parking space can be included in the purchase.