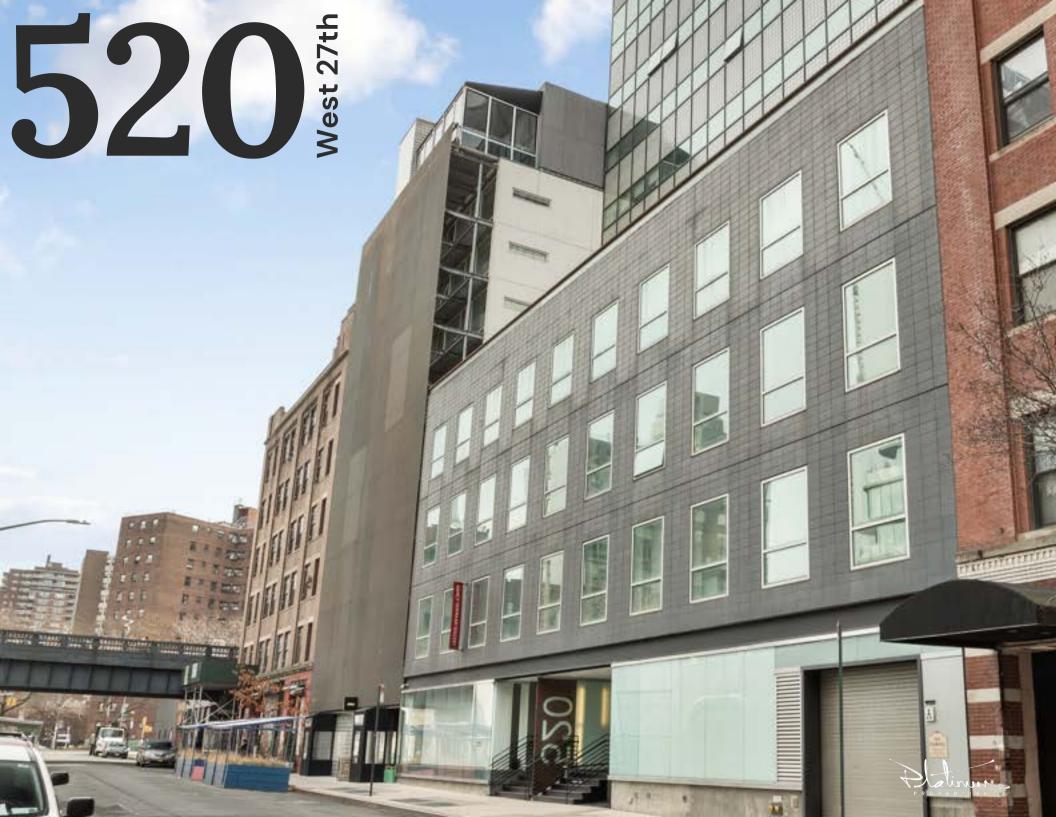

## 520 West 27th Street Prime Chelsea Location

As an exclusive agent, Platinum Properties is pleased to offer the following office condominium for sale:

This recently renovated office unit has a professionally designed layout featuring high-end gallery installations, high ceilings, and oversized floor-to-ceiling windows overlooking the Zaha Hadid condo, the High Line, and Hudson Yards.

Located in Manhattan's art and gallery district, 520 West 27th Street is an 11-story, 92,000-square-foot office condominium building, built in 2008. The building offers a private parking garage exclusively for owners, access is directly from the same elevator that services the office floors. The building also has a shared 5,000-square-foot terrace on the fifth floor.

520 West 27th Street is positioned in a prime location in West Chelsea, the area is flooded with architectural and artistic delights, including the High Line, Hudson Yards, Chelsea Market, and Meat Packing District. The building and space lend itself to an array of many types of creative uses or medical specialties.

## 520 West 27th Street