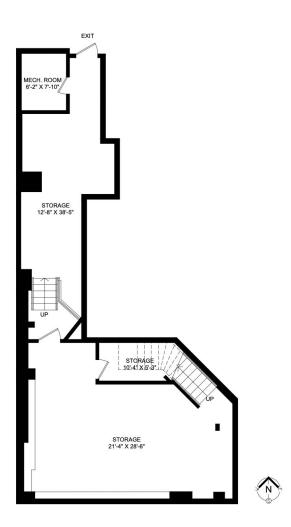

### **FLOOR PLAN:**

APPROXIMATE AREA: 834 sq.ft

1

APPROXIMATE AREA: 1,607 sq.ft