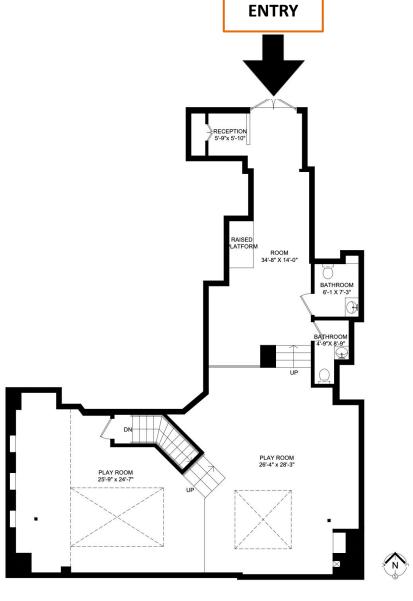

### **FLOOR PLAN:**

APPROXIMATE AREA: 834 sq.ft

1

APPROXIMATE AREA: 1,607 sq.ft

2) Existing First Floor