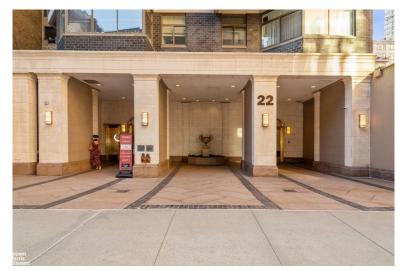

## 22 West 66th Street

Between Central Park West & Columbus Avenue New York, NY 10023

#### **COMMENTS:**

- PRIME Retail Condo right off of Central Park West!
- 1,500 SF features 2 Large Skylights, 15' Ceilings + Basement
- Historic Pre-war Condominium Building
- Available for purchase for the first time in 20 years!

#### **DESCRIPTION:**

Retail condo available for sale or rent/sublet in UWS Condo right off of CPW. 2 large skylights in rear, 15' ceilings at highest point. Big Storage Basement. One of a kind opportunity to purchase Ground Floor retail in a historic prewar Condo on Central Park West. Mere steps from Central Park, Available for purchase for the first time in 20 years! Long or short term leases also considered.