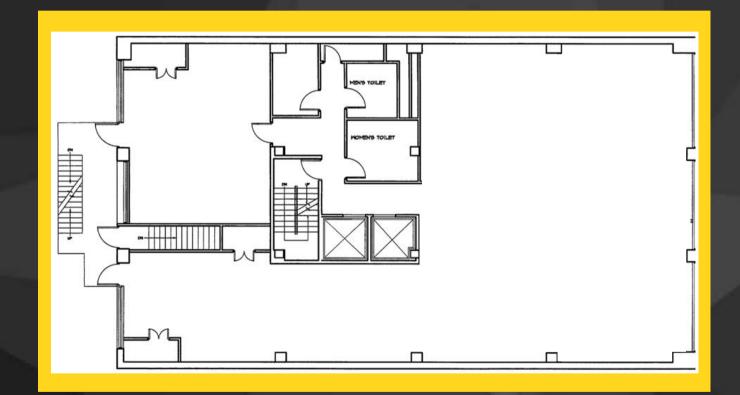

#### FLOOR PLANS SECOND FLOOR | THIRD FLOOR

**2ND FLOOR** 6,500 SF | 10'9"

**3RD FLOOR** 6,500 SF | 10'9"