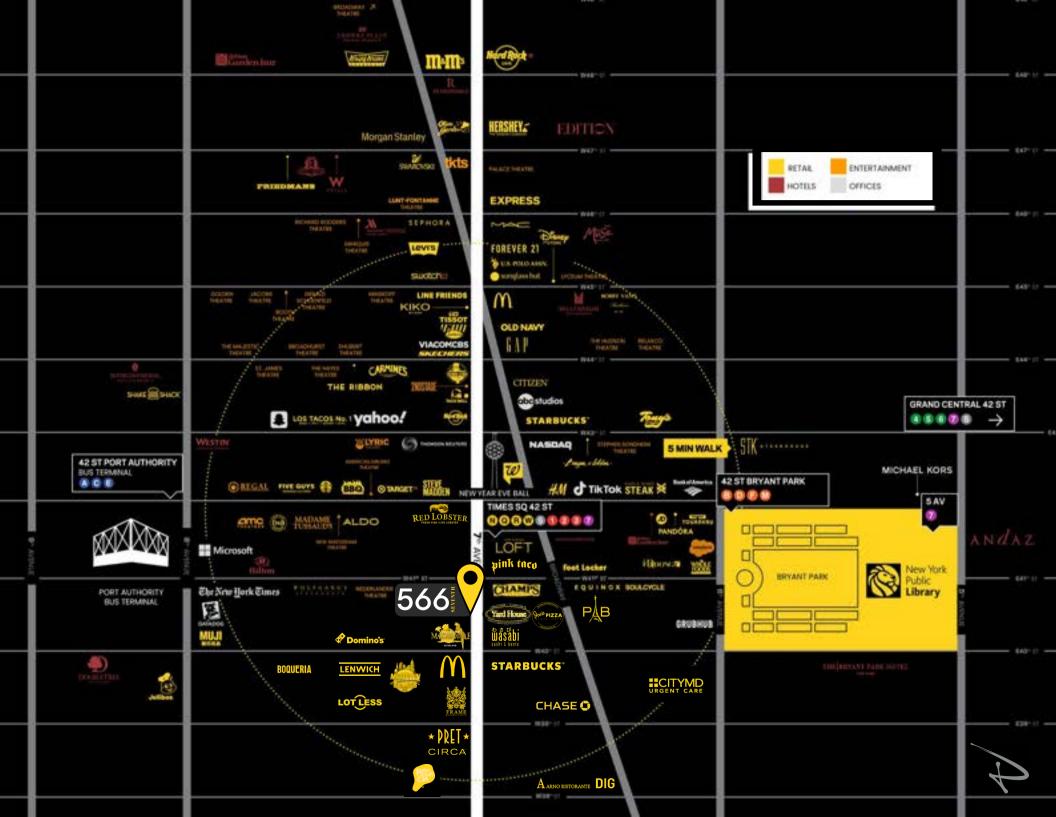

With over 13,000 square feet of available space, 566 Seventh Avenue offers floors two and three for lease, separately or jointly.

The luxurious listing is located in the heart of Times Square, brightly lit by numerous billboards and amongst some of the top retailers, brands and restaurateurs in the world.

Drawing more than 460,000 pedestrians daily and 50 million visitors annually, Times Square is one of the world's most visited areas for tourists and locals.

10.62M VISITORS IN DECEMBER 2021

92.88M VEHICLES IN LAST 12 MONTHS