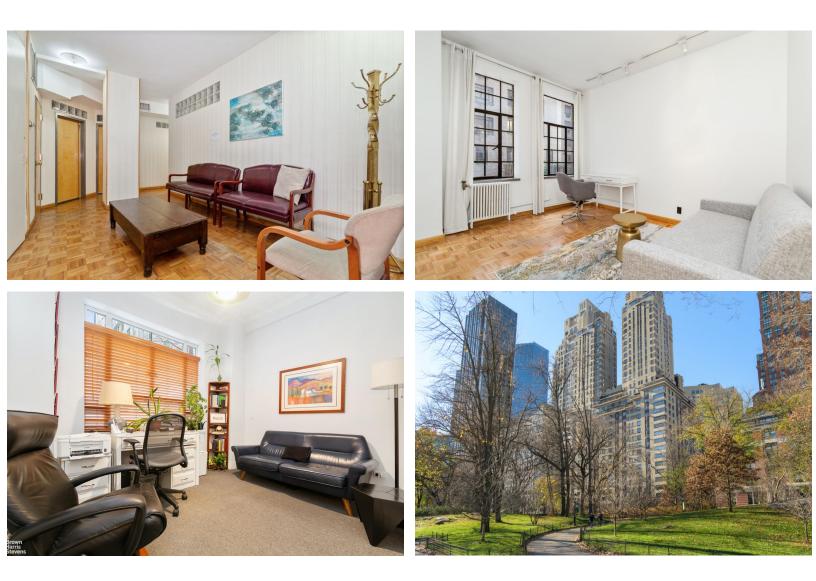

#### COMMENTS:

- PRIME Entry Directly on Central Park West!
- Office #4 features a Waiting Area, Storage Closet, Several Offices, and a Bathroom.
- Professional / Medical Use Considered
- Elevator Building with Full-Time Doorman and Staff

Currently comprised of a waiting area, storage closet, six private offices, and a bathroom. Space 4 offers superb flexibility, as each unit can be opened up further for larger offices. Ceiling heights are 9' - 10'.