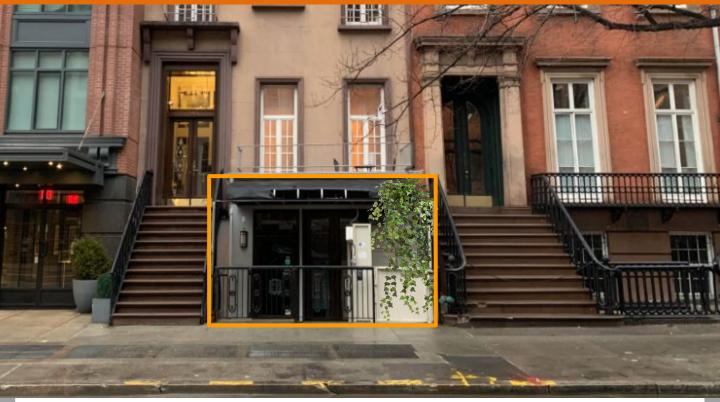

# 243 West 14th Street

Between 7th & 8th Avenues New York, NY 10011

SIZE: Approximately 2410 SF – Ground Floor

Approximately 2500 SF - Basement

**POSSESSION:** Immediate

RENT: Upon Request

TERM: Negotiable

### **COMMENTS:**

- Fully Vented Restaurant Space w/ Gas & Electric
- Fixtured Kitchen in Place
- Bathrooms & HVAC in Place
- Close Proximity to Google Headquarters, The New School & NYU
- All Uses Considered

## 243 West 14th Street

Between 7th & 8th Avenues New York, NY 10011