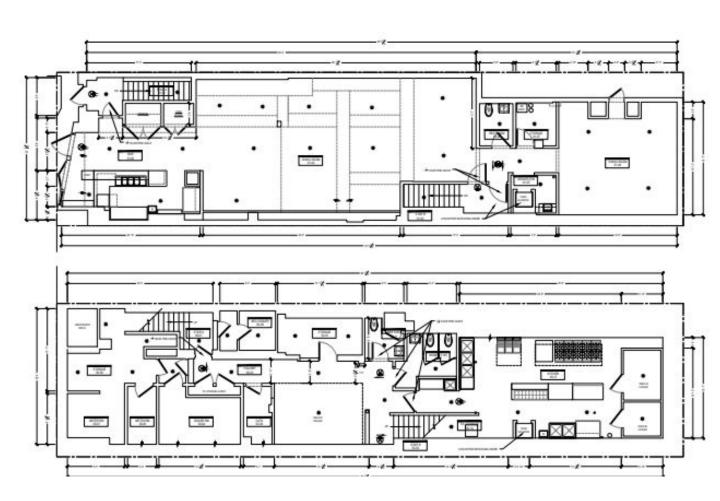

# 243 West 14th Street

Between 7th & 8th Avenues New York, NY 10011

SIZE: Approximately 2410 SF – Ground Floor

Approximately 2500 SF - Basement

**POSSESSION:** Immediate

RENT: Upon Request

TERM: Negotiable

### **COMMENTS:**

- Fully Vented Restaurant Space w/ Gas & Electric
- Fixtured Kitchen in Place
- Bathrooms & HVAC in Place
- Close Proximity to Google Headquarters, The New School & NYU
- All Uses Considered