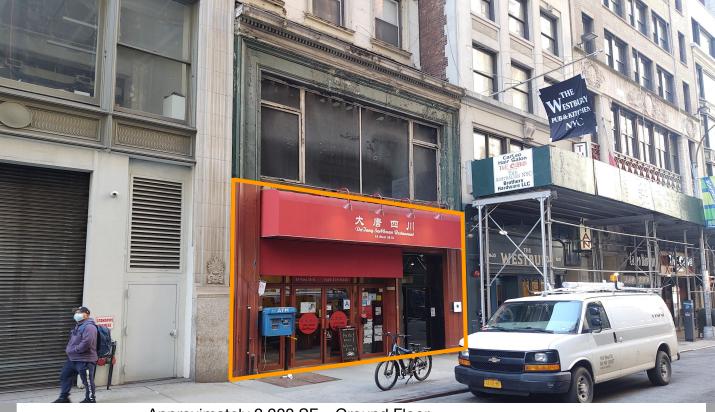

# 18 West 38th Street

Between 5th & 6th Avenues New York, NY 10018

Approximately 2,200 SF - Ground Floor Approximately 1,500 SF - Basement

**Immediate** POSSESSION:

**Upon Request RENT:** 

#### **COMMENTS:**

SIZE:

- Fully vented restaurant space w/ gas & electric in the heart of Midtown!
- Ground floor space with 13' ceilings
- Be part of the vibrant Bryant Park submarket!