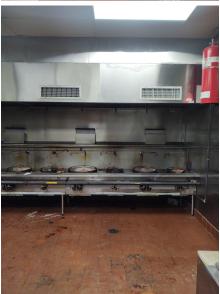

#### **COMMENTS:**

SIZE:

- Fully vented restaurant space w/ gas & electric in the heart of Midtown!
- Ground floor space with 13' ceilings
- Be part of the vibrant Bryant Park submarket!