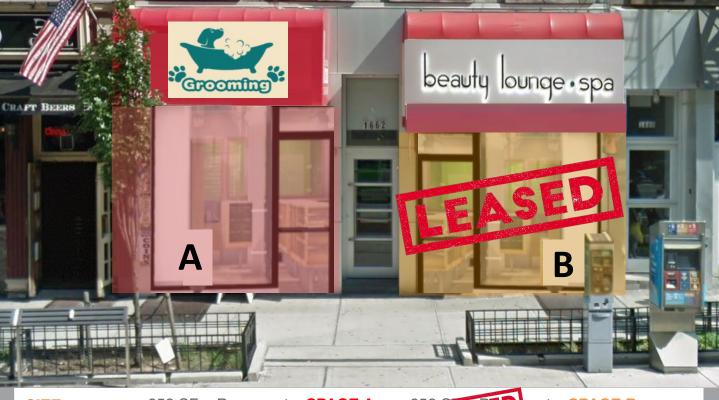

# 1662 1st Avenue

Between 86th & 87th Streets New York, NY 10028

#### SIZE:

650 SF + Basement - SPACE A

**EXCLUSIVE AGENTS** 

Joshua Singer josh@hellerorg.com

917.332.7530

Ina Donath

ina@hellerorg.com

917.449.6001

#### **COMMENTS:**

- Both spaces have Full Basements
- Spaces can be combined
- Busy 24/7 Foot Traffic
- In Dense Residential Yorkville which has experienced a renaissance with the 2nd Avenue Subway
- Right in front of M15 bus stop & short walk to subway