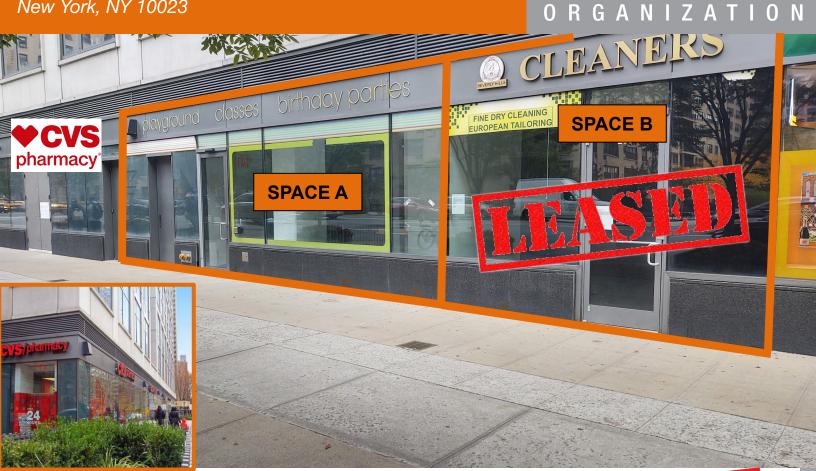

Between 69th & 70th Streets New York, NY 10023

#### SIZE:

SPACE A: 902 SF - Ground Floor 6,341 SF - Lower Floor 13 FT Ceilings - Lower Floor

POSSESSION:

RENT: Upon Request

Immediate

#### **COMMENTS**:

- The immediate surrounding area is comprised of a dense, highly educated and growing population. 200 West End Avenue is strategically located and well positioned to capture the demands of the well established residential neighborhood
- 30' of Frontage on West End Avenue
- Southeast corner of W 70th / West End Avenue in UWS
- Located three blocks SW of 123