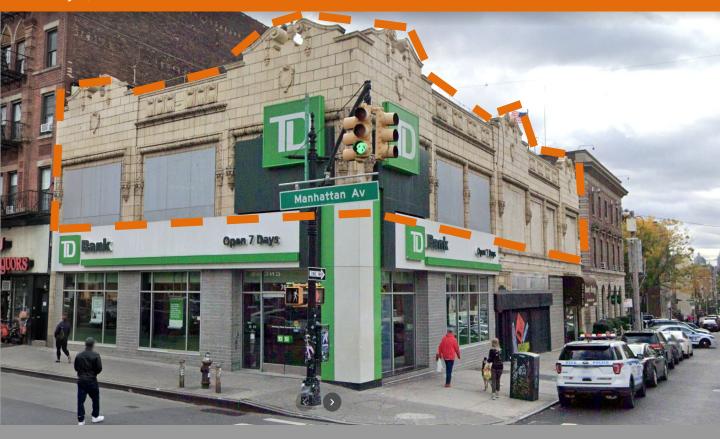

## **765 Manhattan Avenue**

Between Meserole & Norman Avenues Brooklyn, NY 11222

# ALL USES CONSIDERED LOCATED AT ONE OF THE BUSIEST CORNERS IN GREENPOINT!

## 765 Manhattan Avenue

Between Meserole & Norman Avenues Brooklyn, NY 11222

**SPECS:** 

Approx. 5,000 SF (50W x 100L) - Second Floor

SIZE: 5,000 SF - Basement

250 SF - Ground Floor Entrance

**POSSESSION: Immediate** 

#### **COMMENTS:**

- All Uses Considered
- Currently: Dance Club, Walk-In, Refrigerator, Full Bar,

Sound System, Light System

- Potential For: Medical Offices, Fitness Tenant, Tutoring School, Food Use, Hard & Soft Goods
- Space Can Be Vented for Food Use
- Located in a Bustling Central Shopping District
- Heavy Foot and Vehicular Traffic
- Windows Can Be Reinstalled
- Short Walk to the (c) train