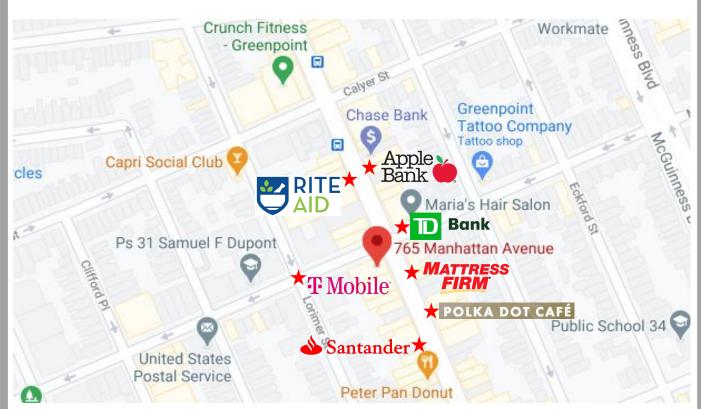

Avg. Household Income → \$134,421

- Avg. Age → 34

- Daytime Employees → 257,000

#### **COMMENTS:**

- All Uses Considered
- Currently: Dance Club, Walk-In, Refrigerator, Full Bar,

Sound System, Light System

- Potential For: Medical Offices, Fitness Tenant, Tutoring School, Food Use, Hard & Soft Goods
- Space Can Be Vented for Food Use
- Located in a Bustling Central Shopping District
- Heavy Foot and Vehicular Traffic
- Windows Can Be Reinstalled
- Short Walk to the (c) train

#### **EXCLUSIVE AGENTS**

Stephen Weber stephen@hellerorg.com

Scott Heller scott@hellerorg.com

917.526.2663

54 West 21<sup>st</sup> Street, #608 | New York, NY 10010 | O: 212.366.5034 | retail@hellerorg.com

# 765 Manhattan Avenue

Between Meserole & Norman Avenues Brooklyn, NY 11222



#### **AREA MAP:**



### **NEIGHBORS:**









MATTRESS Santander

### **EXCLUSIVE AGENTS**

**Stephen Weber** stephen@hellerorg.com

**Scott Heller** scott@hellerorg.com

917.526.2663

54 West 21<sup>st</sup> Street, #608 | New York, NY 10010 | O: 212.366.5034 retail@hellerorg.com