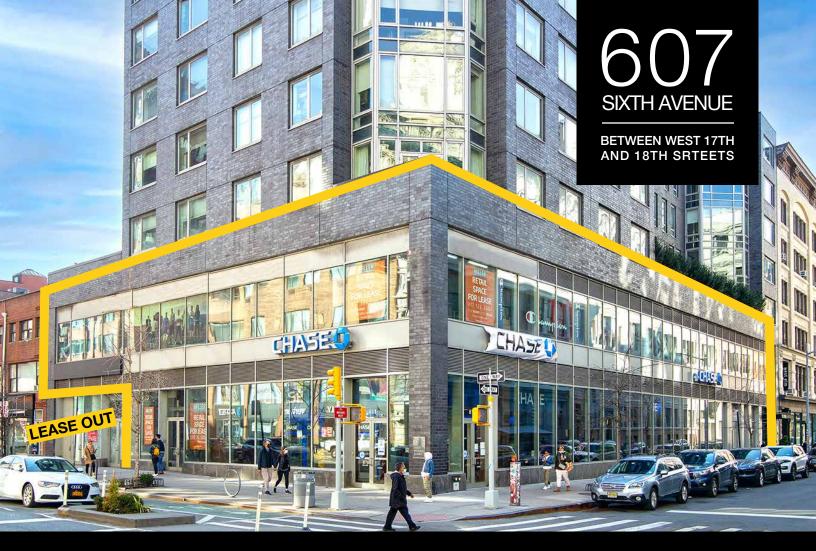

# MULTI-LEVEL 30,000 SF MAJOR BIG-BOX RETAIL OPPORTUNITY IN THE HEART OF LADIES' MILE

**DIVISIONS AVAILABLE** 

2-MILE DEMOGRAPHICS

609,865

2020 Population

\$139,536

Average Household Income

1,355,771

**FRONTAGE** 

92 ft on Sixth Avenue 125 ft on West 18th Street **POSESSION** 

**Immediate** 

**RENT** 

**Upon Request** 

TERM

Flexible / Also Available for Pop-up

#### SPACE FEATURES

- Retail space for lease at the base of a luxury condominium – 100 West 18th Street
- Located in "Ladies' Mile," a dense retail neighborhood
- Neighbors include: Trader Joe's, Staples, Old Navy, The Container Store, T.J. Maxx, Bed Bath and Beyond, Marshalls, and **Best Buy**
- A few blocks from: