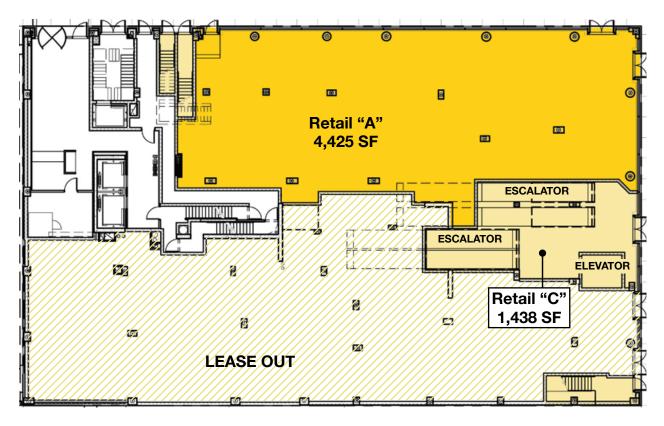

# **POTENTIAL DIVISIONS**

Option 1: 24.091 SF

Ground Floor, Second Level &

**Lower Level** 

Option 2: 14,371 SF

**Ground Floor & Second Level** 

Option 3: 10.503 SF

> Lower Level & includes half the entryway of 1,438 SF

Option 4: 9,946 SF - Second Floor

\*Other possible combinations are available.