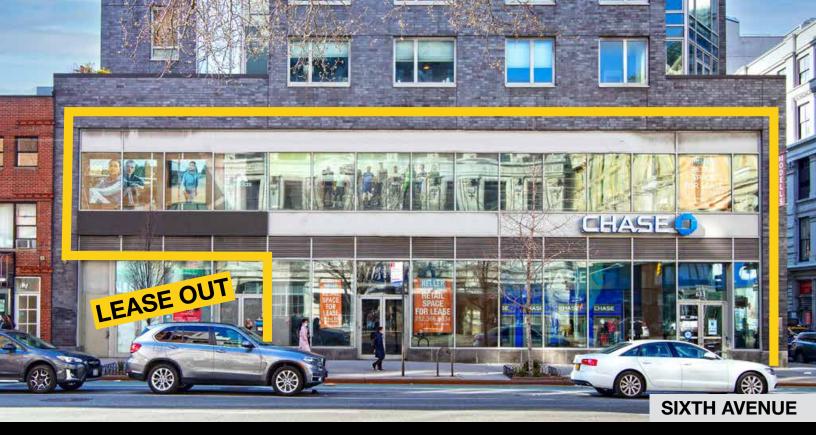

**FRONTAGE** 

92 ft on Sixth Avenue 125 ft on West 18th Street **POSESSION** 

**Immediate** 

**RENT** 

**Upon Request** 

TERM

Flexible / Also Available for Pop-up

#### SPACE FEATURES

- Retail space for lease at the base of a luxury condominium – 100 West 18th Street
- Located in "Ladies' Mile," a dense retail neighborhood
- Neighbors include: Trader Joe's, Staples, Old Navy, The Container Store, T.J. Maxx, Bed Bath and Beyond, Marshalls, and **Best Buy**
- A few blocks from: