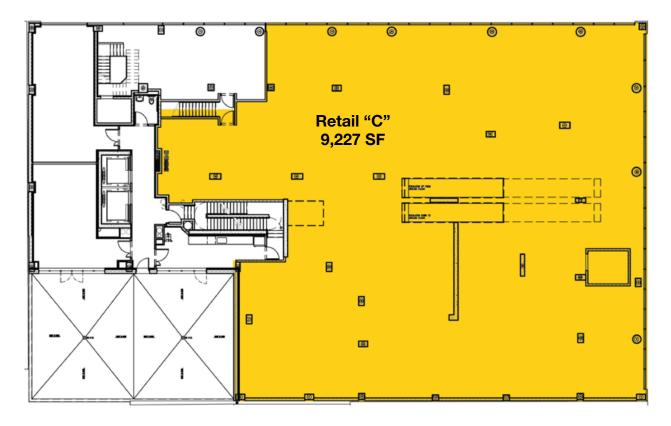

# **POTENTIAL DIVISIONS**

Option 1: 24.091 SF

Ground Floor, Second Level &

**Lower Level** 

Option 2: 14,371 SF

**Ground Floor & Second Level** 

Option 3: 10.503 SF

> Lower Level & includes half the entryway of 1,438 SF

Option 4: 9,946 SF - Second Floor

\*Other possible combinations are available.