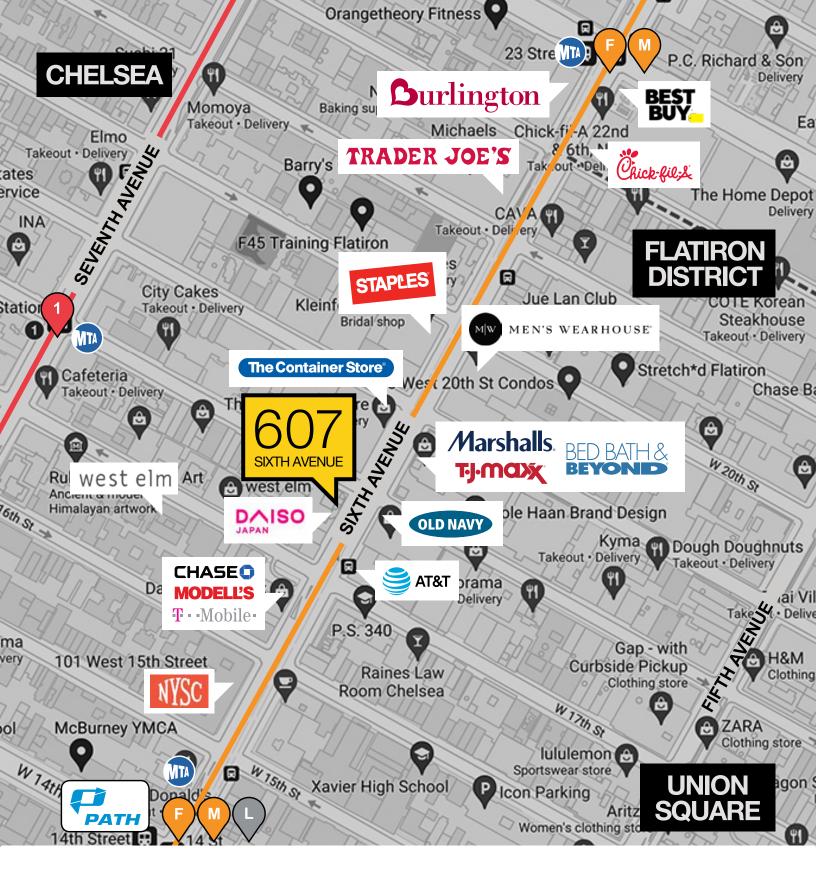

#### SPACE FEATURES

- Retail space for lease at the base of a luxury condominium – 100 West 18th Street
- Located in "Ladies' Mile," a dense retail neighborhood
- Neighbors include: Trader Joe's, Staples, Old Navy, The Container Store, T.J. Maxx, Bed Bath and Beyond, Marshalls, and **Best Buy**
- A few blocks from: