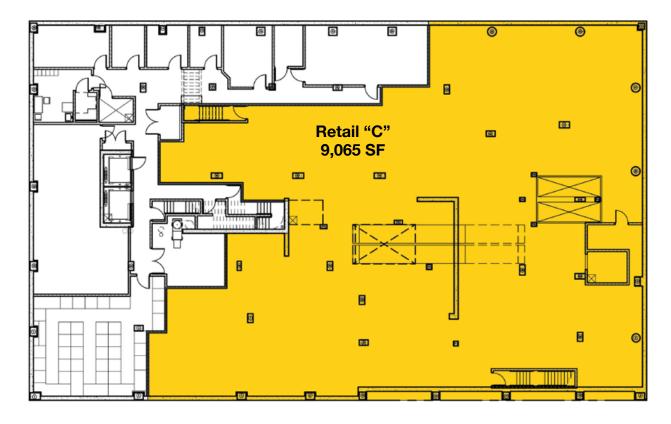

# **POTENTIAL DIVISIONS**

Option 1: 24.091 SF

Ground Floor, Second Level &

**Lower Level** 

Option 2: 14,371 SF

**Ground Floor & Second Level** 

Option 3: 10.503 SF

> Lower Level & includes half the entryway of 1,438 SF

Option 4: 9,946 SF - Second Floor

\*Other possible combinations are available.