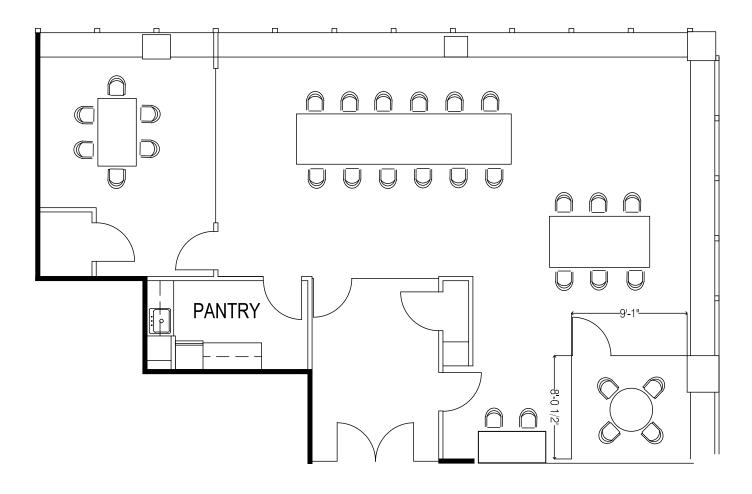

Partial 22nd Floor

Upon Request

April 19, 2023

March 2020

Plug & Play Fully Furnished Solution

Open bullpen w/seating for 20

(1) Conference

(1) Breakout Room

Pantry & Small Reception

The space features water

views and has great light

## FLOOR PLAN

2,516 Ft<sup>2</sup>

Office Space

22nd

Partial Floor