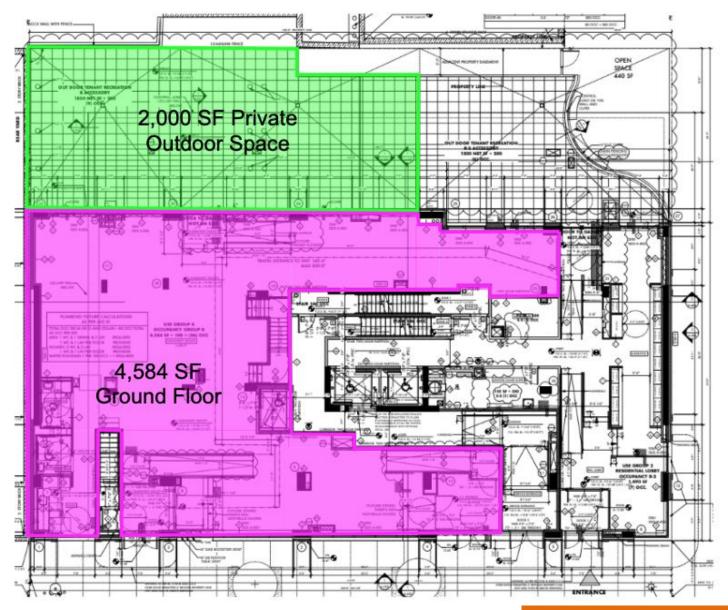

917.332.7530

SIZE:

4,584 SF w/ 9' Ceilings - Ground Floor 3,315 SF w/ 10' Ceilings - Lower Level

**POSSESSION:** Immediate

**RENT:** Upon Request

#### **COMMENTS:**

- Community Facility space; Ideal for medical, educational, non-profit, house of worship uses
- New construction building in Chelsea
- Space will be delivered with HVAC units, bathrooms, vertical transportation, and kitchenette in place
- Space is fully ADA compliant
- Private outdoor space included