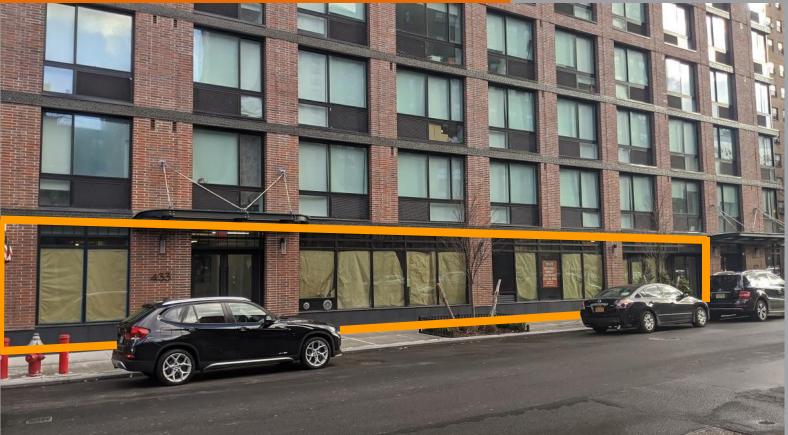

# 425 West 18th Street

Between 9th & 10th Avenues New York, NY 10011

Approx. 2,000 SF - Private Outdoor Space

EXCLUSIVE AGENTS

**Joshua Singer** 

josh@hellerorg.com

**Adam Heller** 

adam@hellerorg.com

917.332.7530

SIZE:

4,584 SF w/ 9' Ceilings - Ground Floor 3,315 SF w/ 10' Ceilings - Lower Level

**POSSESSION:** Immediate

**RENT:** Upon Request

#### **COMMENTS:**

- Community Facility space; Ideal for medical, educational, non-profit, house of worship uses
- New construction building in Chelsea
- Space will be delivered with HVAC units, bathrooms, vertical transportation, and kitchenette in place
- Space is fully ADA compliant
- Private outdoor space included