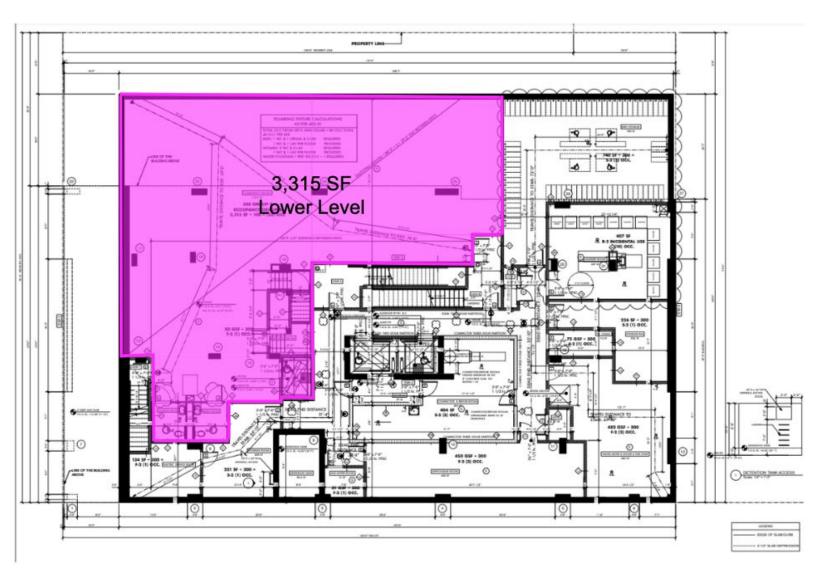

917.332.7530

SIZE:

4,584 SF w/ 9' Ceilings - Ground Floor 3,315 SF w/ 10' Ceilings - Lower Level

**POSSESSION:** Immediate

**RENT:** Upon Request

#### **COMMENTS:**

- Community Facility space; Ideal for medical, educational, non-profit, house of worship uses
- New construction building in Chelsea
- Space will be delivered with HVAC units, bathrooms, vertical transportation, and kitchenette in place
- Space is fully ADA compliant
- Private outdoor space included