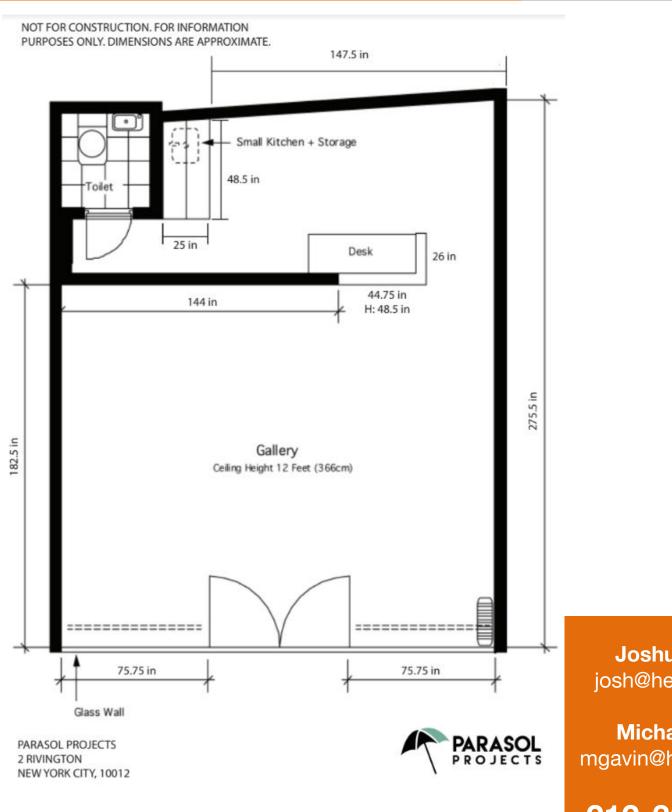

#### **COMMENTS:**

- Move-in condition
- HVAC and bathroom in place
- All glass storefront, 11' ceilings
- Pop-ups welcomed!