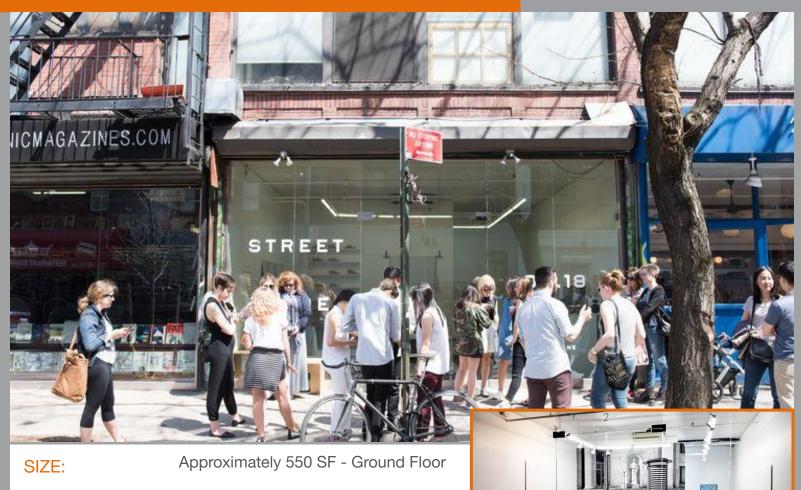

## 2 Rivington

Between Bowery & Freeman Alley New York, NY 10002

#### **COMMENTS:**

- Move-in condition
- HVAC and bathroom in place
- All glass storefront, 11' ceilings
- Pop-ups welcomed!