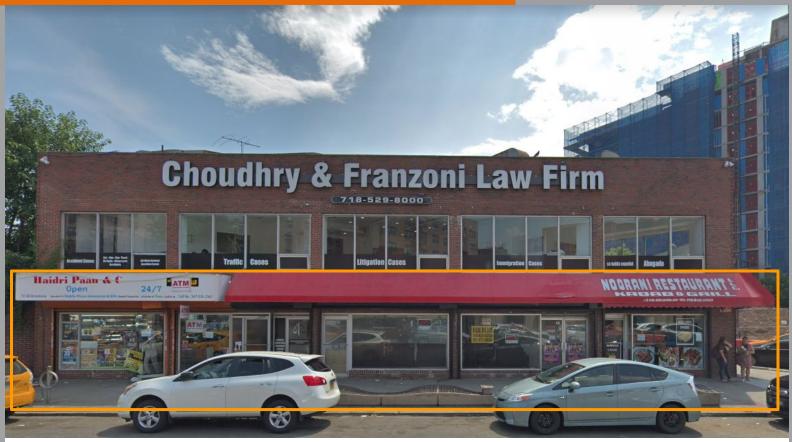

# 72-08 Broadway

Southeast Corner of 72nd Street Jackson Heights, NY 11249

# FIELLER Organization

SIZE:

2,000 SF - Ground Floor

POSSESSION: Immediate

RENT: Upon Request

#### COMMENTS:

- Across the street from the Jackson Heights-Roosevelt Avenue train station, the second busiest train station outside of Manhattan.
- Highly visible site on the Southeast corner of 72nd Street, with proximity to Elmhurst Hospital.
- All uses considered.