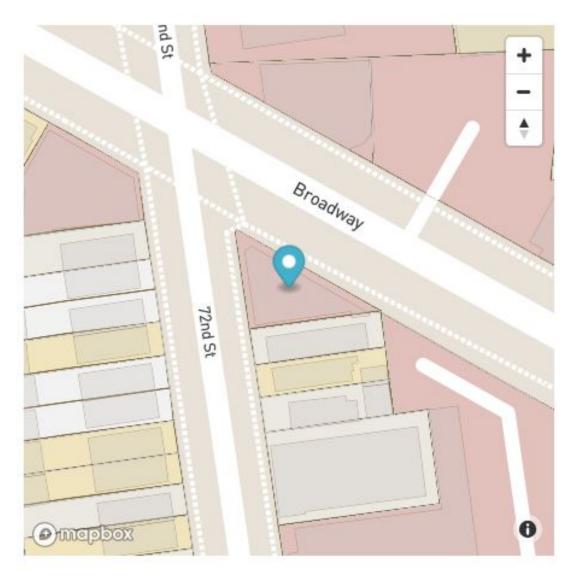

# 72-08 Broadway

Southeast Corner of 72nd Street Jackson Heights, NY 11249

#### COMMENTS:

- Across the street from the Jackson Heights-Roosevelt Avenue train station, the second busiest train station outside of Manhattan.
- Highly visible site on the Southeast corner of 72nd Street, with proximity to Elmhurst Hospital.
- All uses considered.