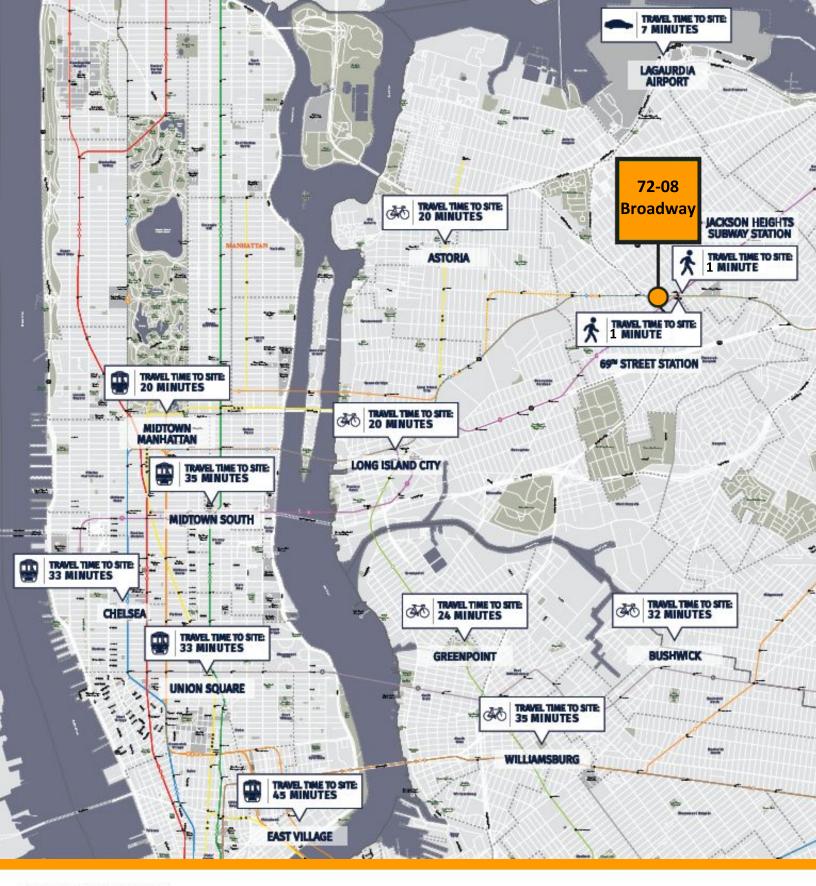

#### COMMENTS:

- Across the street from the Jackson Heights-Roosevelt Avenue train station, the second busiest train station outside of Manhattan.
- Highly visible site on the Southeast corner of 72nd Street, with proximity to Elmhurst Hospital.
- All uses considered.

#### **NEIGHBORS:**

- Roosevelt Avenue Bus Terminal
- Elmhurst Hospital

STERLING

• Pacific Supermarket