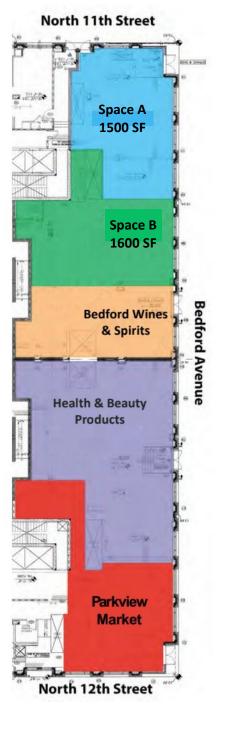

#### SIZE:

#### Space A

Ground Floor - Approx. 1,500 SF Basement - Approx. 800 SF **Space B** Ground Floor - Approx. 1,600 SF Basement - Approx. 1,200 SF

RENT: Upon Request

POSSESSION: Immediate

## **GROUND FLOORPLAN**