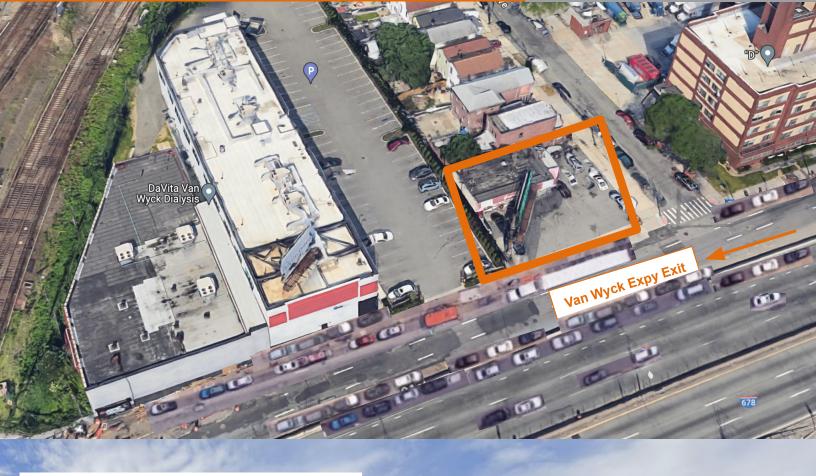

# 91-06 Van Wyck Expwy

Southbound Service Road of Van Wyck Expy @ Atlantic Ave. Jamaica, NY 11418

#### **COMMENTS:**

- Major International Branding Opportunity Available Enroute to JFK!
- Potential to include Billboard w/ Retail Space
- Phenomenal branding exposure with over 200,000 vehicles travelling through Van Wyck Expressway daily
- Near the **E O Z F** subway