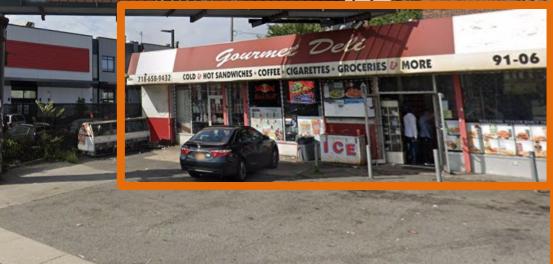

# 91-06 Van Wyck Expwy

Southbound Service Road of Van Wyck Expy @ Atlantic Ave. Jamaica, NY 11418

#### **COMMENTS:**

- Major International Branding Opportunity Available Enroute to JFK!
- Potential to include Billboard w/ Retail Space
- Phenomenal branding exposure with over 200,000 vehicles travelling through Van Wyck Expressway daily
- Near the **E O Z F** subway