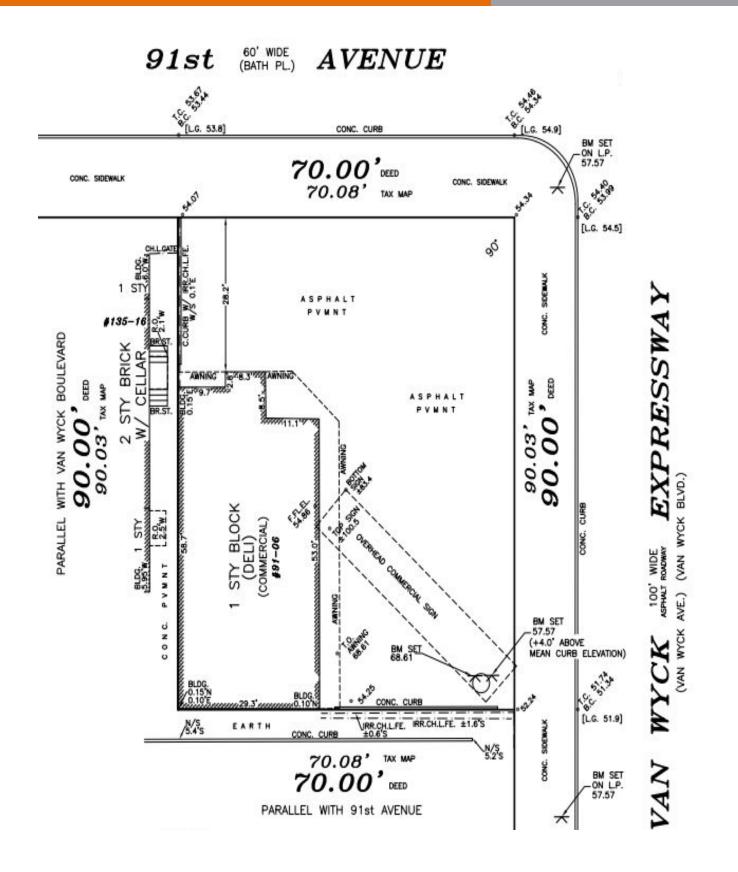

#### EXCLUSIVE AGENTS

6,300 SF (90 x 70 ft) - Corner Lot

**Stephen Weber** stephen@hellerorg.com

**Joshua Singer** josh@hellerorg.com