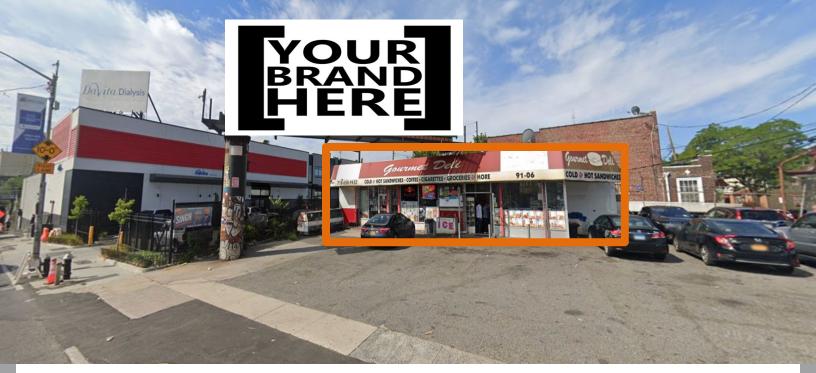

# 91-06 Van Wyck Expwy

Southbound Service Road of Van Wyck Expy @ Atlantic Ave. Jamaica, NY 11418

### **MAJOR INTERNATIONAL BRANDING** + RETAIL SPACE OPPORTUNITY **AVAILABLE ENROUTE TO JFK**

SIZE: Approx. 1,700 SF - Buildina **POSSESSION:** Immediate **RENT: Upon Request** 

#### **COMMENTS:**

- Major International Branding Opportunity Available Enroute to JFK!
- Potential to include Billboard w/ Retail Space
- Phenomenal branding exposure with over 200,000 vehicles travelling through Van Wyck Expressway daily
- Near the **E O Z F** subway