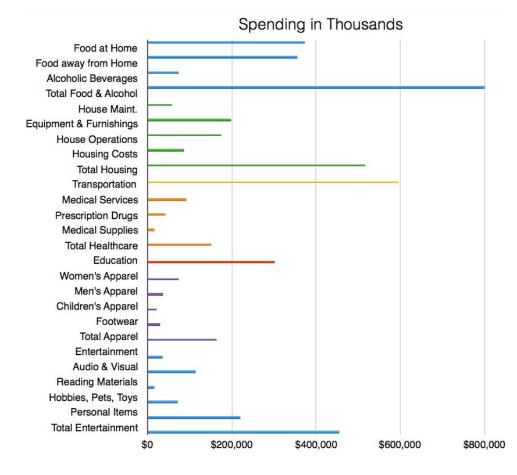

Consumers in this area are expected to spend nearly \$3 billion in 2017.

54 West 21<sup>st</sup> Street, #608 | New York, NY 10010 | O: 212.366.5034 | E: retail@hellerorg.com

All information is from sources deemed reliable. No representation is made and we do not guarantee the accuracy of any information provided. All information must be independently verified. The value of any real estate investment is dependent on a variety of factors and should be evaluated carefully by prospective purchasers and/or tenants.