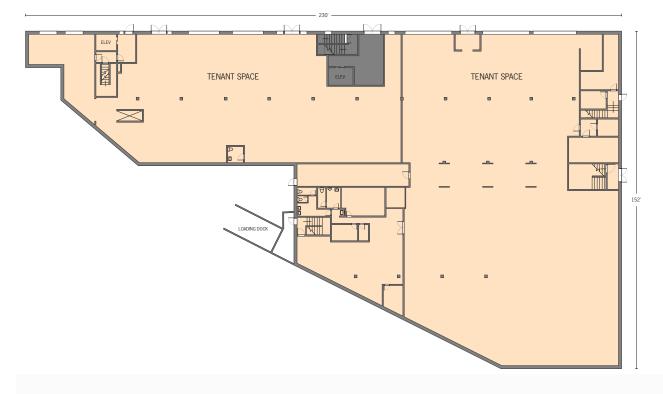

## PRIME RETAIL SPACE AVAILABLE

SIGNAGE

SIGNAGE

SIZE 27,275 SF Ground Floor 6,000 SF Lower Level **POSSESSION** Immediate **RENT** Upon Request

SIGNAGE

#### COMMENTS

- · Retail/Medical uses considered
- Phenomenal branding exposure with over 175,000 vehicles traveling through Van Wyck Expressway daily
- · 75-car parking lot
- Building just underwent a full renovation, including new façade, building systems, repaved parking lot, and landscaping
- Near the **EJZ i** subway lines
- $\cdot$  Conveniently located to the Long Island Rail Road Jamaica station
- Building conveniently located 50 yards from the Van Wyck Expressway exit ramp
- $\cdot$  Loading area in rear for a tractor trailer
- · Divisions possible