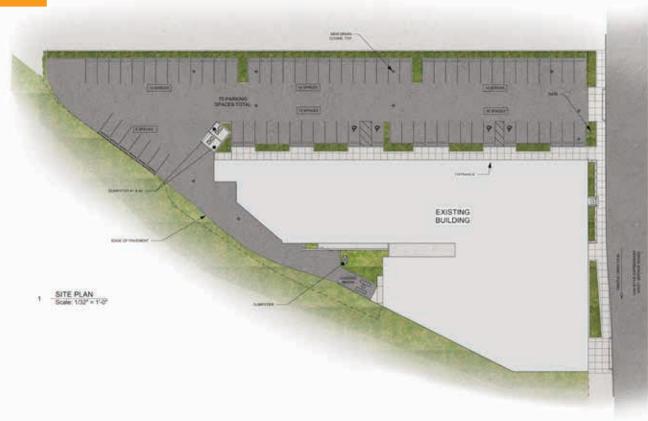

SITE PLAN

JOSHUA SINGER josh@hellerorg.com | 917.332.7530 ADAM HELLER adam@hellerorg.com | 917.439.8300 STEPHEN WEBER stephen.weber@hellerorg.com | 917.526.2663

© The Heller Organization, Inc. This information has been obtained from sources believed reliable. We have not verified it and make no guarantee, warranty or representation about it. Any projections, opinions, assumptions or estimates used are for example only and do not represent the current or future performance of the property. You and your advisors should conduct a careful, independent investigation of the property to determine to your satisfaction the suitability of the property for your needs.

#### COMMENTS

- · Retail/Medical uses considered
- Phenomenal branding exposure with over 175,000 vehicles traveling through Van Wyck Expressway daily
- · 75-car parking lot
- Building just underwent a full renovation, including new façade, building systems, repaved parking lot, and landscaping
- Near the **EJZ i** subway lines
- $\cdot$  Conveniently located to the Long Island Rail Road Jamaica station
- Building conveniently located 50 yards from the Van Wyck Expressway exit ramp
- $\cdot$  Loading area in rear for a tractor trailer
- · Divisions possible