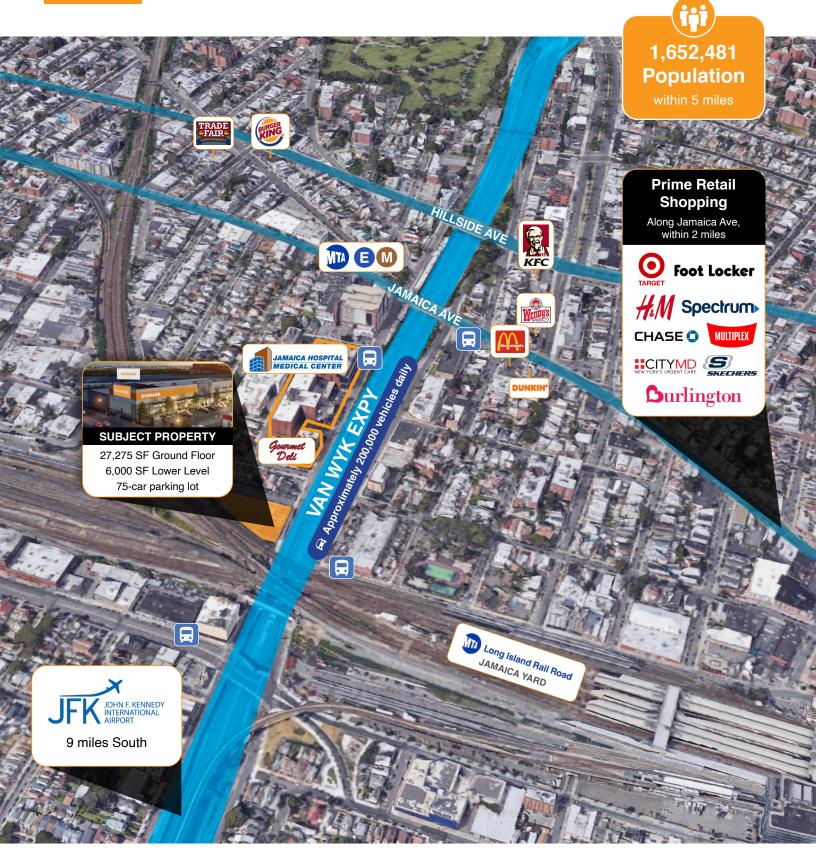

#### COMMENTS

- · Retail/Medical uses considered
- Phenomenal branding exposure with over 175,000 vehicles traveling through Van Wyck Expressway daily
- · 75-car parking lot
- Building just underwent a full renovation, including new façade, building systems, repaved parking lot, and landscaping
- Near the **EJZ i** subway lines
- $\cdot$  Conveniently located to the Long Island Rail Road Jamaica station
- Building conveniently located 50 yards from the Van Wyck Expressway exit ramp
- $\cdot$  Loading area in rear for a tractor trailer
- · Divisions possible

#### NEIGHBORS

- Jamaica Hospital & Medical Center
- $\cdot$  Home Depot
- Planet Fitness
- Walgreens
- Starbucks
- · Multiple car dealerships

ADAM HELLER adam@hellerorg.com | 917.439.8300 STEPHEN WEBER stephen.weber@hellerorg.com | 917.526.2663