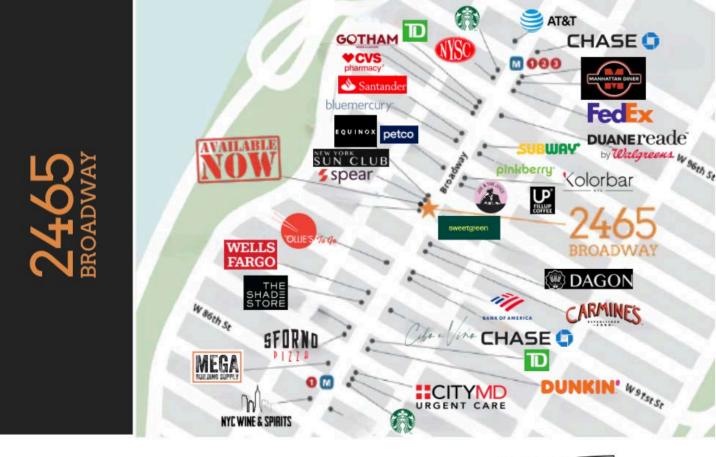

# PRIME RETAIL SPACE FOR LEASE 2465 BROADWAY

🗲 spear

### West side of block between 91st & 92nd Street, New York, NY 10025

Ground Floor: Approximately 3,100 SF

Basement: Approximately 1,000 SF

Frontage: Approximately 20'

**Ceiling Height:** 9' - 9.5' (as built) 15' (slab to slab)

Possession: Immediate



#### Comments:

NEW SU

- Prime space on busy Upper West Side retail corridor
- Food users considered
- Formerly Soul Cycle

#### Neighbors:



#### Joshua Singer

Vice President josh@hellerorg.com 212.366.5034

#### Scott Heller

CORNER DE OR

CEO scott@hellerorg.com 212.366.5034

54 West 21st Street, Suite 608, New York, NY 10010 | 212.366.5034 | retail@hellerorg.com | www.hellerorg.com





# BROADWAY



## **Joshua Singer** Vice President josh@hellerorg.

josh@hellerorg.com 212.366.5034

#### Scott Heller

CEO scott@hellerorg.com 212.366.5034

54 West 21st Street, Suite 608, New York, NY 10010 | 212.366.5034 | retail@hellerorg.com | www.hellerorg.com