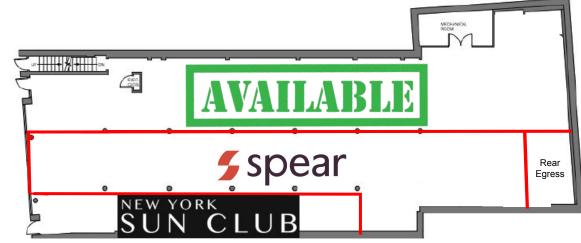

### West side of block between 91st & 92nd Street, New York, NY 10025

Ground Floor: Approximately 3,100 SF

Basement: Approximately 1,000 SF

Frontage: Approximately 20'

**Ceiling Height:** 9' - 9.5' (as built) 15' (slab to slab)

Possession: Immediate

#### Comments:

NEW SU

- Prime space on busy Upper West Side retail corridor
- Food users considered
- Formerly Soul Cycle