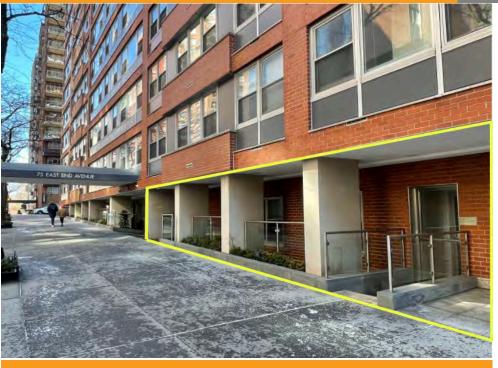

### 75 EAST END AVENUE NEW YORK, NY 10028

Eastside of the Avenue
Between 82nd / 83rd Streets

### **DESCRIPTION**

Professional Co-op office for sale – 1,100 SF with direct street entry as well as 2 additional interior doors providing direct access to the building lobby.

Currently a law office configured with 3 private offices - 2 with large street facing windows, 2 bathrooms - one with shower, interior storage closet and a media/utility closet. Spacious entry/reception area and interior common space for support staff.

Over 20' of street frontage with large street facing windows providing air and light to 2 offices.

Monthly maintenance charges of \$2,400, \$28,800/yr including all taxes, utilities, trash removal and sidewalk snow removal.