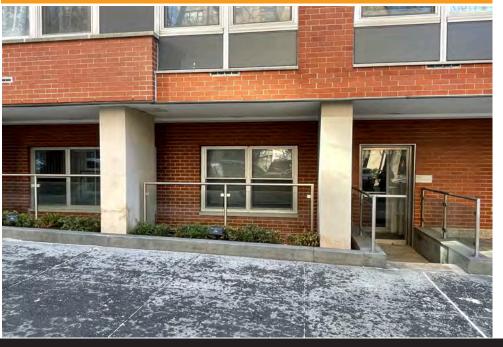

### **DESCRIPTION**

Professional Co-op office for sale – 1,100 SF with direct street entry as well as 2 additional interior doors providing direct access to the building lobby.

Currently a law office configured with 3 private offices - 2 with large street facing windows, 2 bathrooms - one with shower, interior storage closet and a media/utility closet. Spacious entry/reception area and interior common space for support staff.

Over 20' of street frontage with large street facing windows providing air and light to 2 offices.

Monthly maintenance charges of \$2,400, \$28,800/yr including all taxes, utilities, trash removal and sidewalk snow removal.