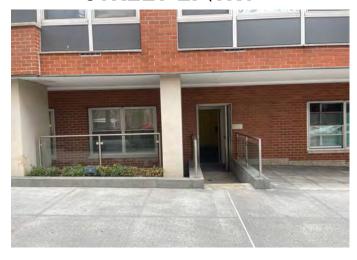

### **DESCRIPTION**

Professional Co-op office for sale – 1,100 SF with direct street entry as well as 2 additional interior doors providing direct access to the building lobby.

Currently a law office configured with 3 private offices - 2 with large street facing windows, 2 bathrooms - one with shower, interior storage closet and a media/utility closet. Spacious entry/reception area and interior common space for support staff.

Over 20' of street frontage with large street facing windows providing air and light to 2 offices.

Monthly maintenance charges of \$2,400, \$28,800/yr including all taxes, utilities, trash removal and sidewalk snow removal.