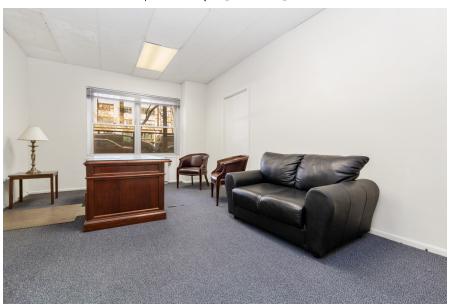

ice for sale – 1,100 SF with direct street entry as well as 2 additional interior doors providing direct access to the building lobby.

Currently a law office configured with 3 private offices - 2 with large street facing windows, 2 bathrooms - one with shower, interior storage closet and a media/utility closet. Spacious entry/reception area and interior common space for support staff.

Over 20' of street frontage with large street facing windows providing air and light to 2 offices.

Monthly maintenance charges of \$2,400, \$28,800/yr including all taxes, utilities, trash removal and sidewalk snow removal.



**SCAN FOR A VIDEO TOUR** 



# **OFFICE PHOTOS**

STREET ENTRY



**ENTRY RECEPTION** 



**CONFERENCE ROOM** 



**COMMON SPACE** 







# **OFFICE PHOTOS**

### **MAIN OFFICE**



### **REAR OFFICE**





**SCAN FOR A VIDEO TOUR** 



## **FLOORPLAN**

#### 75 EAST END AVENUE, COMMERCIAL







# **NEIGHBORHOOD MAP**





ORGANIZATION