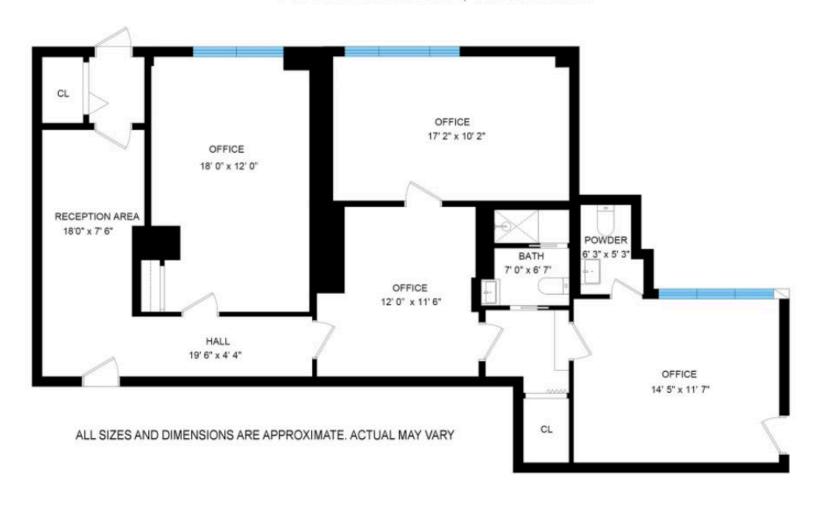

## **FLOORPLAN**

#### 75 EAST END AVENUE, COMMERCIAL

### **DESCRIPTION**

Professional Co-op office for sale – 1,100 SF with direct street entry as well as 2 additional interior doors providing direct access to the building lobby.

Currently a law office configured with 3 private offices - 2 with large street facing windows, 2 bathrooms - one with shower, interior storage closet and a media/utility closet. Spacious entry/reception area and interior common space for support staff.

Over 20' of street frontage with large street facing windows providing air and light to 2 offices.

Monthly maintenance charges of \$2,400, \$28,800/yr including all taxes, utilities, trash removal and sidewalk snow removal.