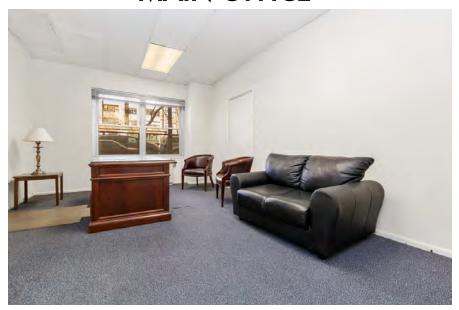

ice for sale – 1,100 SF with direct street entry as well as 2 additional interior doors providing direct access to the building lobby.

Currently a law office configured with 3 private offices - 2 with large street facing windows, 2 bathrooms - one with shower, interior storage closet and a media/utility closet. Spacious entry/reception area and interior common space for support staff.

Over 20' of street frontage with large street facing windows providing air and light to 2 offices.

Monthly maintenance charges of \$2,400, \$28,800/yr including all taxes, utilities, trash removal and sidewalk snow removal.



**SCAN FOR A VIDEO TOUR** 



# **OFFICE PHOTOS**

STREET ENTRY



**ENTRY RECEPTION** 



**CONFERENCE ROOM** 



**COMMON SPACE** 







# **OFFICE PHOTOS**

### **MAIN OFFICE**



### **REAR OFFICE**





**SCAN FOR A VIDEO TOUR** 



## **FLOORPLAN**

### 75 EAST END AVENUE, COMMERCIAL







# **NEIGHBORHOOD MAP**





ORGANIZATION