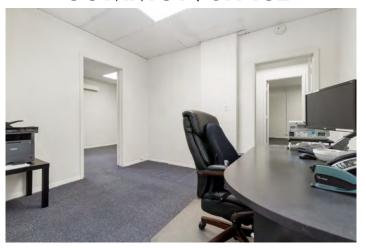

* 

#### **DESCRIPTION**

Professional Co-op office for sale – 1,100 SF with direct street entry as well as 2 additional interior doors providing direct access to the building lobby.

Currently a law office configured with 3 private offices - 2 with large street facing windows, 2 bathrooms - one with shower, interior storage closet and a media/utility closet. Spacious entry/reception area and interior common space for support staff.

Over 20' of street frontage with large street facing windows providing air and light to 2 offices.

Monthly maintenance charges of \$2,400, \$28,800/yr including all taxes, utilities, trash removal and sidewalk snow removal.



**SCAN FOR A VIDEO TOUR** 



# **OFFICE PHOTOS**

STREET ENTRY



**ENTRY RECEPTION** 



**CONFERENCE ROOM** 



**COMMON SPACE** 







# **OFFICE PHOTOS**

### **MAIN OFFICE**



### **REAR OFFICE**





**SCAN FOR A VIDEO TOUR** 



## **FLOORPLAN**

### 75 EAST END AVENUE, COMMERCIAL







# **NEIGHBORHOOD MAP**





ORGANIZATION