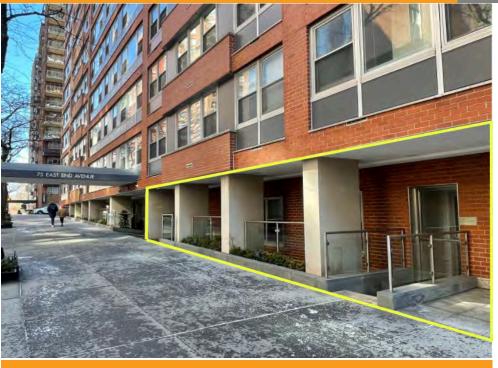

### 75 EAST END AVENUE NEW YORK, NY 10028

Eastside of the Avenue
Between 82nd / 83rd Streets

#### **DESCRIPTION**

Professional Co-op office for sale – 1,100 SF with direct street entry as well as 2 additional interior doors providing direct access to the building lobby.

Currently a law office configured with 3 private offices - 2 with large street facing windows, 2 bathrooms - one with shower, interior storage closet and a media/utility closet. Spacious entry/reception area and interior common space for support staff.

Over 20' of street frontage with large street facing windows providing air and light to 2 offices.

Monthly maintenance charges of \$2,400, \$28,800/yr including all taxes, utilities, trash removal and sidewalk snow removal.