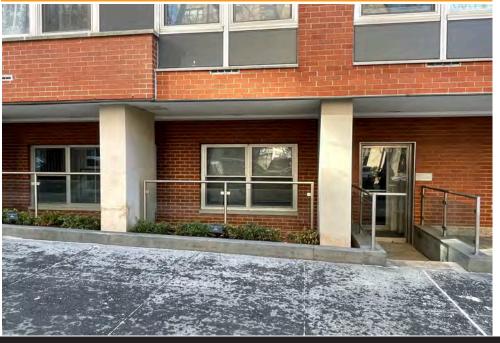

#### **DESCRIPTION**

Professional Co-op office for sale – 1,100 SF with direct street entry as well as 2 additional interior doors providing direct access to the building lobby.

Currently a law office configured with 3 private offices - 2 with large street facing windows, 2 bathrooms - one with shower, interior storage closet and a media/utility closet. Spacious entry/reception area and interior common space for support staff.

Over 20' of street frontage with large street facing windows providing air and light to 2 offices.

Monthly maintenance charges of \$2,400, \$28,800/yr including all taxes, utilities, trash removal and sidewalk snow removal.