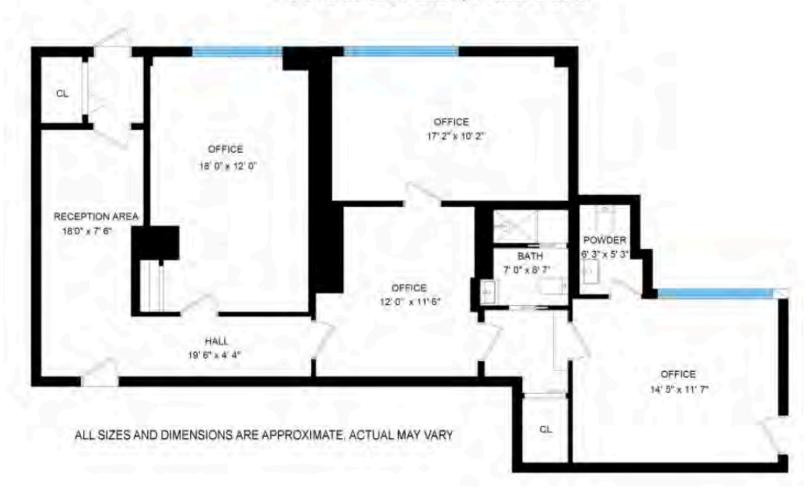

## **FLOORPLAN**

### 75 EAST END AVENUE, COMMERCIAL

#### **DESCRIPTION**

Professional Co-op office for sale – 1,100 SF with direct street entry as well as 2 additional interior doors providing direct access to the building lobby.

Currently a law office configured with 3 private offices - 2 with large street facing windows, 2 bathrooms - one with shower, interior storage closet and a media/utility closet. Spacious entry/reception area and interior common space for support staff.

Over 20' of street frontage with large street facing windows providing air and light to 2 offices.

Monthly maintenance charges of \$2,400, \$28,800/yr including all taxes, utilities, trash removal and sidewalk snow removal.