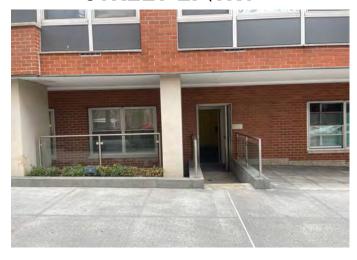

#### **DESCRIPTION**

Professional Co-op office for sale – 1,100 SF with direct street entry as well as 2 additional interior doors providing direct access to the building lobby.

Currently a law office configured with 3 private offices - 2 with large street facing windows, 2 bathrooms - one with shower, interior storage closet and a media/utility closet. Spacious entry/reception area and interior common space for support staff.

Over 20' of street frontage with large street facing windows providing air and light to 2 offices.

Monthly maintenance charges of \$2,400, \$28,800/yr including all taxes, utilities, trash removal and sidewalk snow removal.