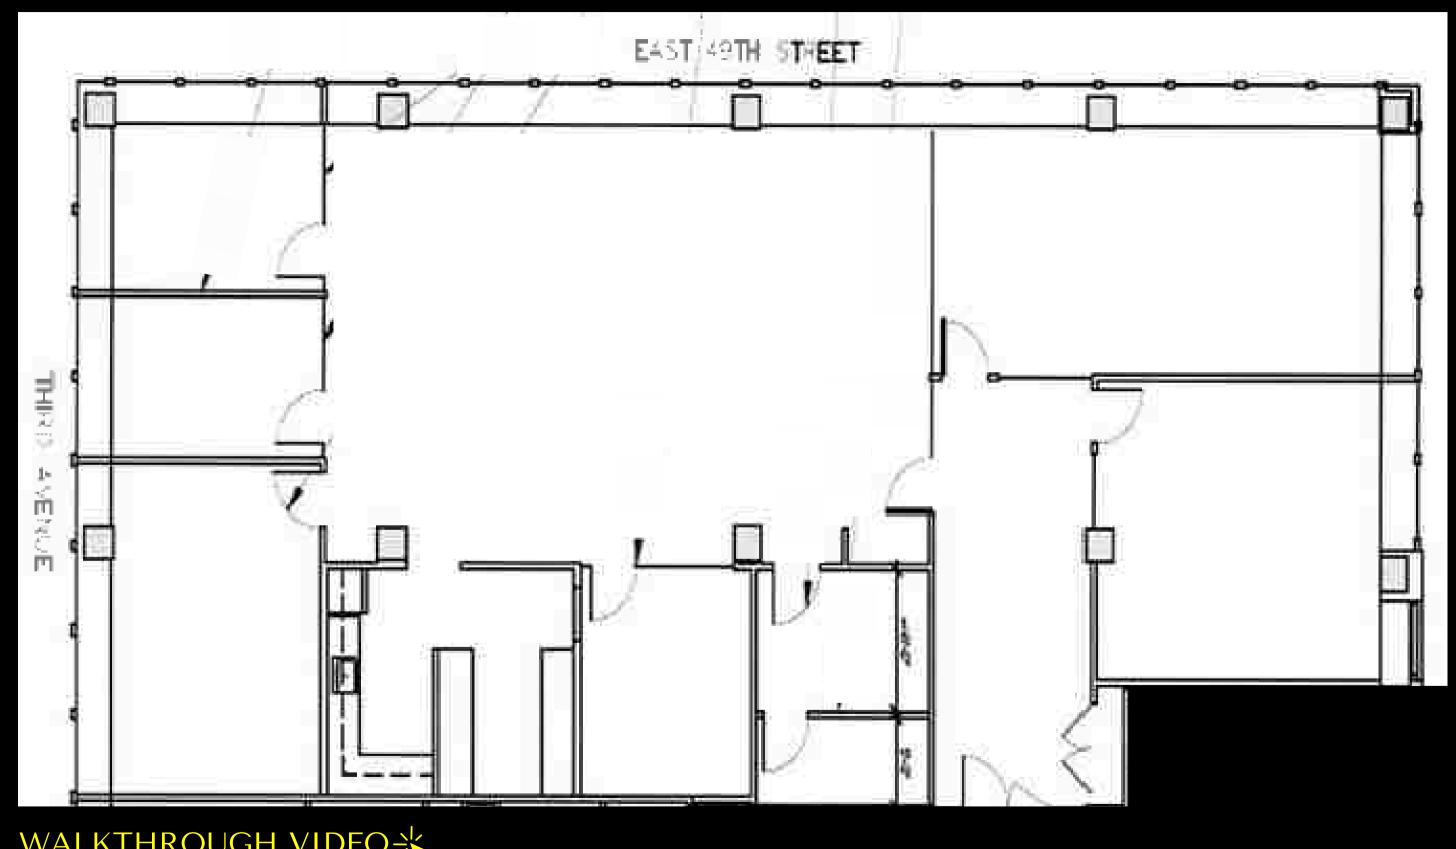

## 777THIRD

### **SIZE**

Partial 26th Floor: 5,289 RSF

### **TERM**

Thru January 2028

### **POSSESSION**

Immediate

### **HIGHLIGHTS**

- Plug & play, fully furnished sublease
- Contemporary Class-A tower
- Incredible light and views
- High floor with 3 sides of floor to ceiling windows
- Built with:
  - 4 Offices (1 executive)
  - 1 Boardroom
  - 1 Large conference room
  - ∘ 1 Call room
  - 18 Workstations
- 24/7 Attended lobby



# 777 HIRD





# 777 HIRE SUBLEASE





## 777THIRD

SUBLEASE FLOORPLAN



WALKTHROUGH VIDEO



# CONTACT

ROB KLUGE rob@currentreadvisors.com 732.547.4385 ROY ABRAHAM roy@currentreadvisors.com 917.687.9070