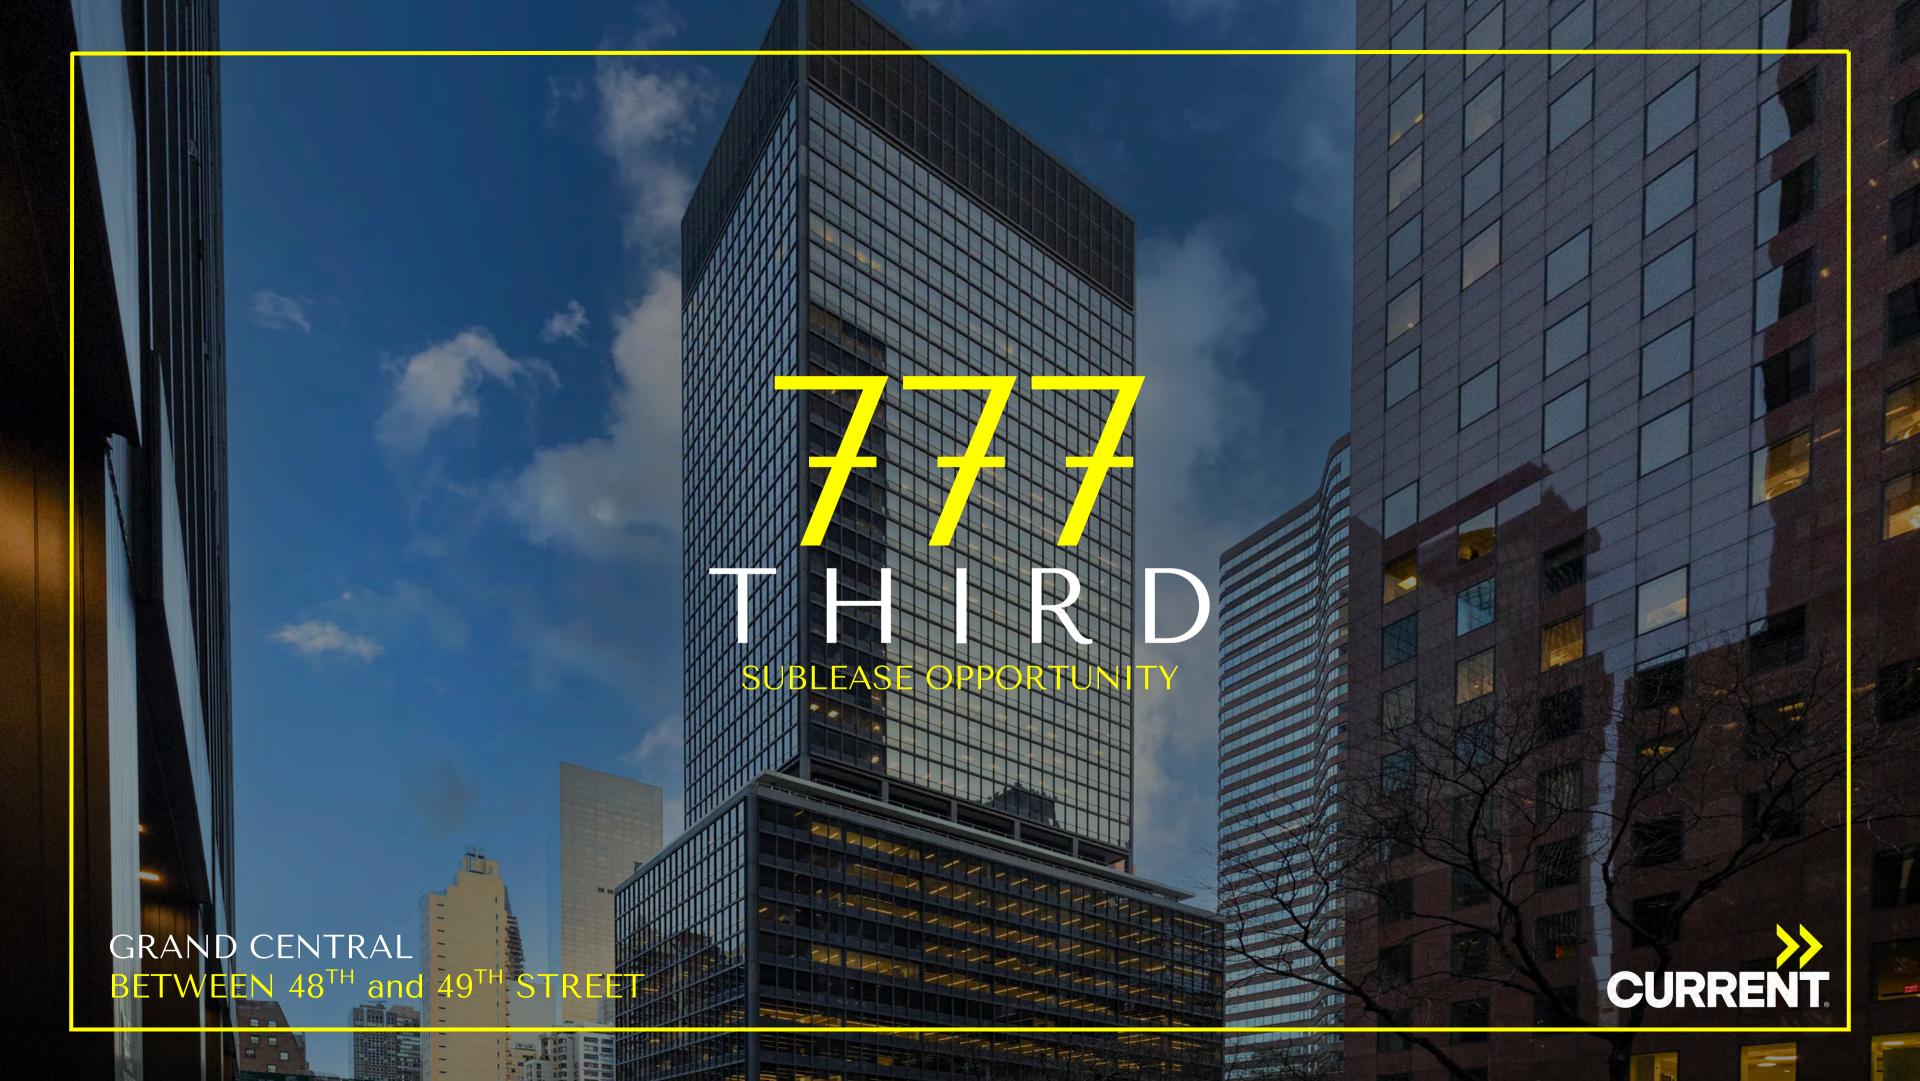

## 777THIRD

### **SIZE**

Partial 26th Floor: 5,289 RSF

### **TERM**

Thru January 2028

### **POSSESSION**

Immediate

### **HIGHLIGHTS**

- Plug & play, fully furnished sublease
- Contemporary Class-A tower
- Incredible light and views
- High floor with 3 sides of floor to ceiling windows
- Built with:
  - 4 Offices (1 executive)
  - 1 Boardroom
  - 1 Large conference room
  - ∘ 1 Call room
  - 18 Workstations
- 24/7 Attended lobby