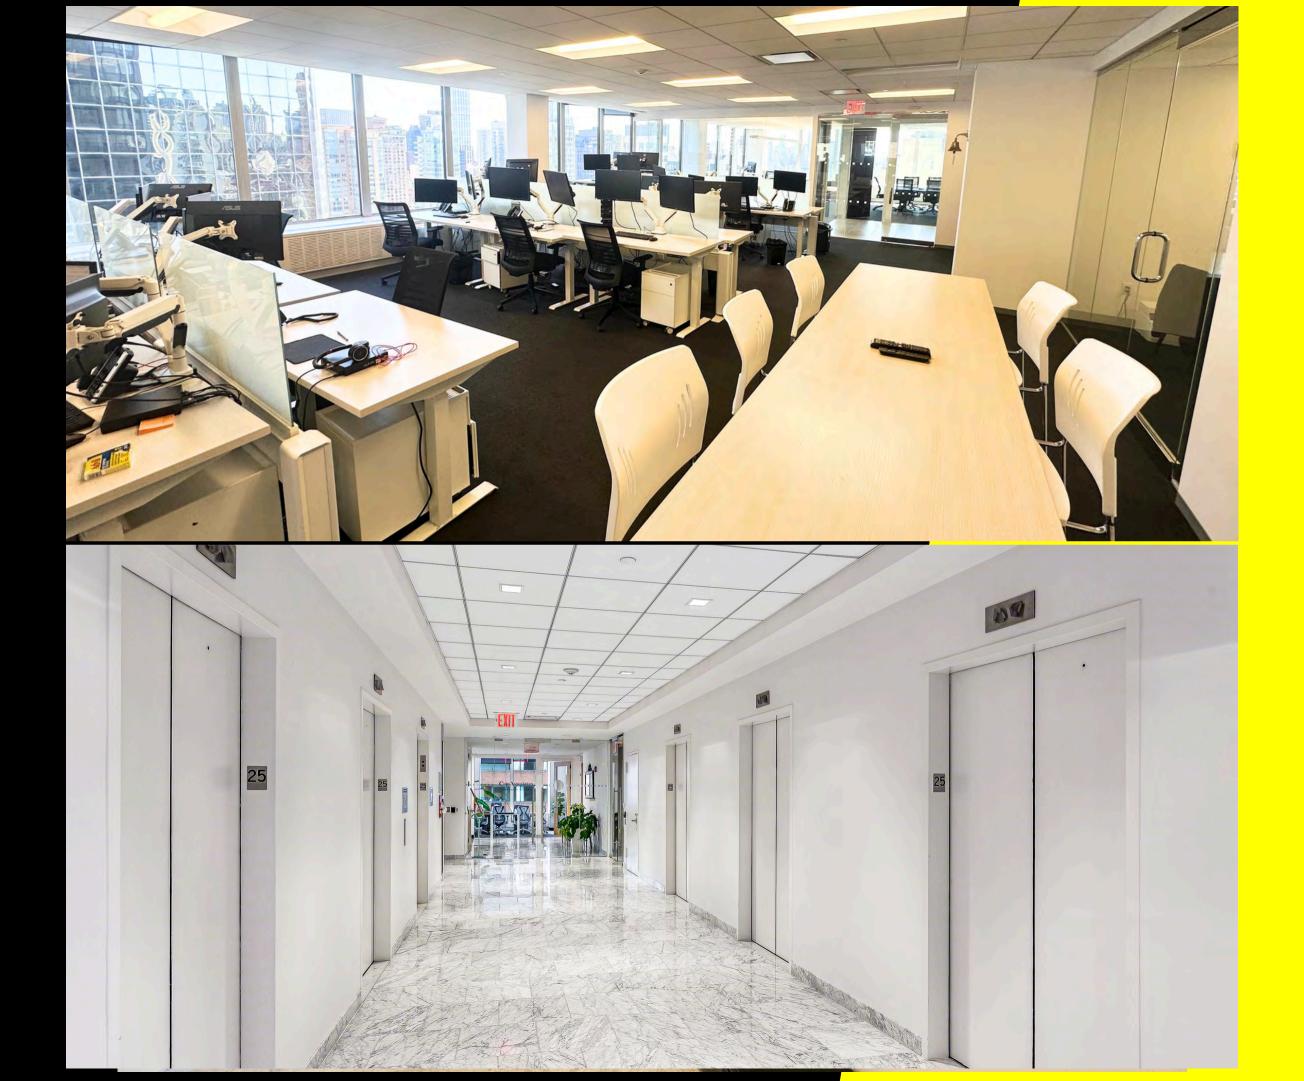

### **HIGHLIGHTS**

- Plug & play, fully furnished sublease
- Contemporary Class-A tower
- Incredible light and views
- High floor with 3 sides of floor to ceiling windows
- Built with:
  - 4 Offices (1 executive)
  - 1 Boardroom
  - 1 Large conference room
  - ∘ 1 Call room
  - 18 Workstations
- 24/7 Attended lobby