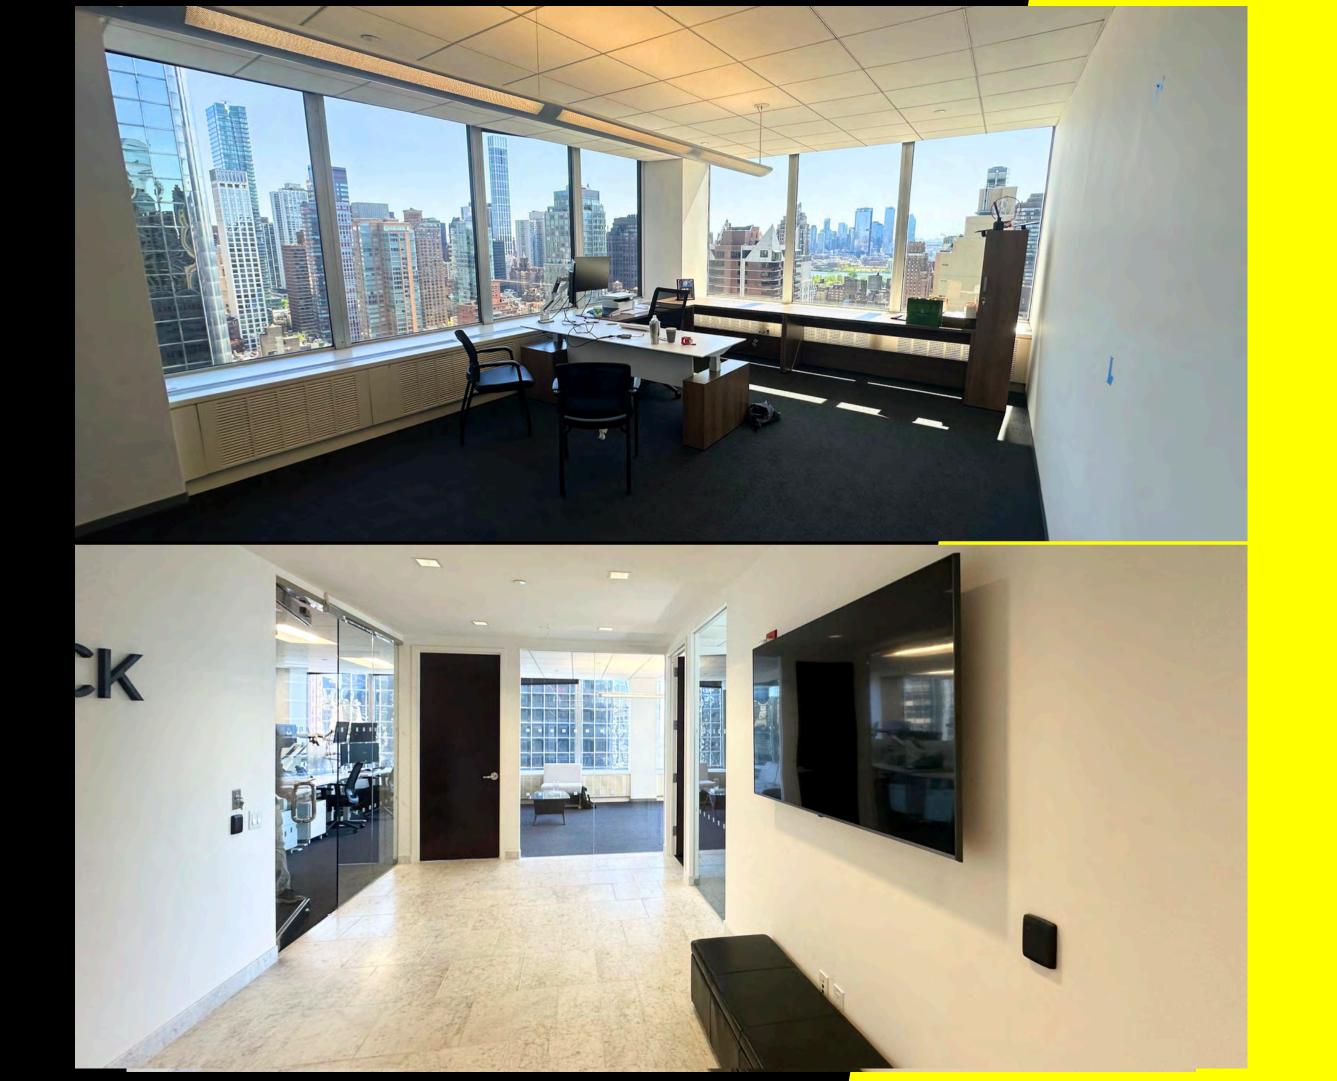

### **HIGHLIGHTS**

- Plug & play, fully furnished sublease
- Contemporary Class-A tower
- Incredible light and views
- High floor with 3 sides of floor to ceiling windows
- Built with:
  - 4 Offices (1 executive)
  - 1 Boardroom
  - 1 Large conference room
  - ∘ 1 Call room
  - 18 Workstations
- 24/7 Attended lobby