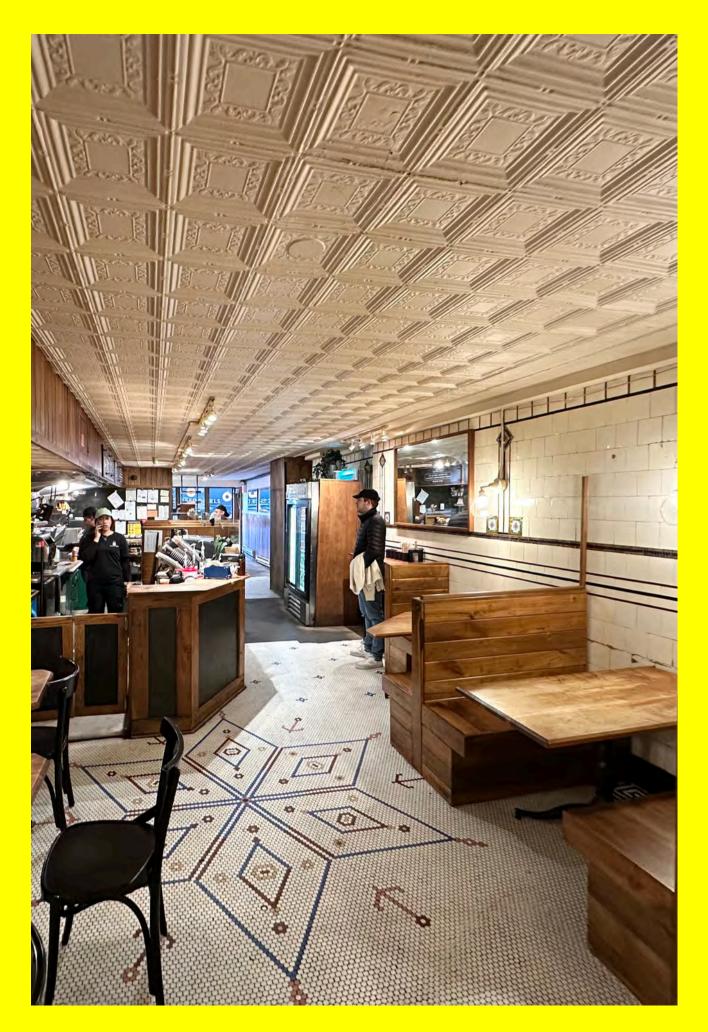

#### HIGHLIGHTS

- Fully vented retail opportunity with wood burning oven and gas line in place
- 3 restooms (1 ADA)
- 2 large walk-in box refrigerators
- Prep area in basement
- Currently Black Seed Bagels
- Ability to enclose and expand the 140 SF backyard space in rear

## 176FRSTAVE