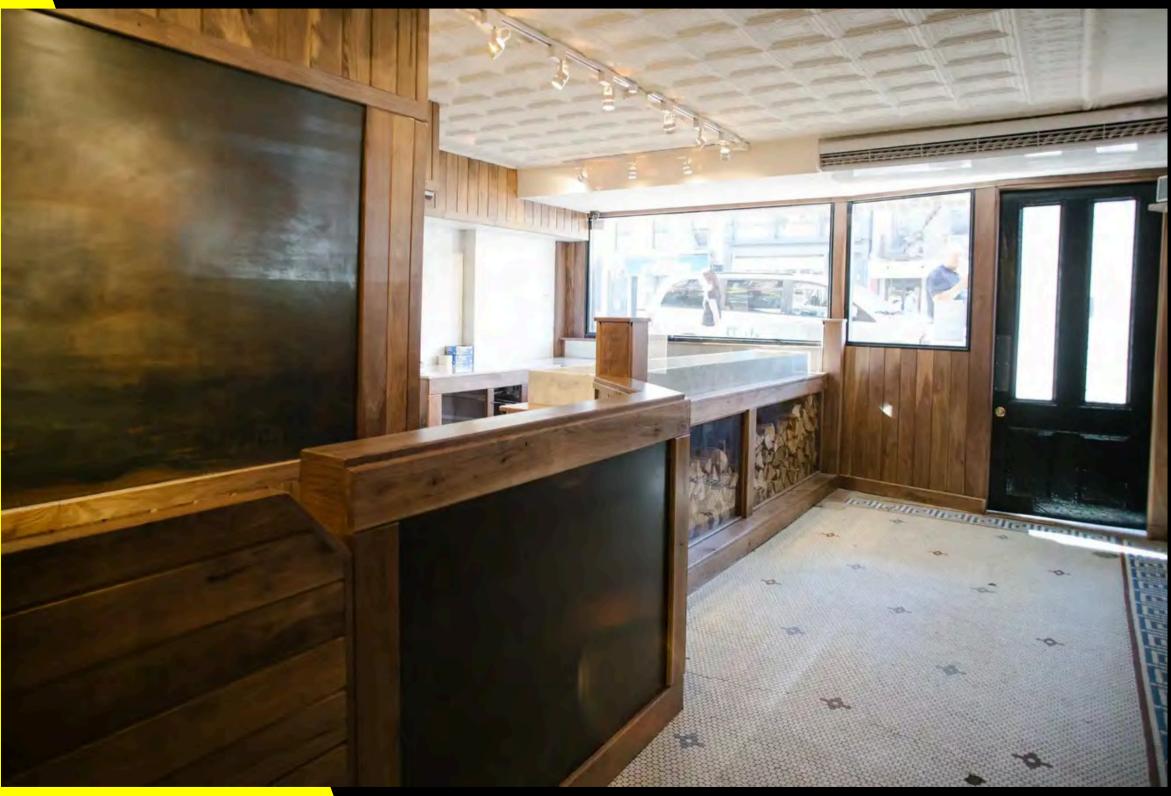

#### HIGHLIGHTS

- Fully vented retail opportunity with wood burning oven and gas line in place
- 3 restooms (1 ADA)
- 2 large walk-in box refrigerators
- Prep area in basement
- Currently Black Seed Bagels
- Ability to enclose and expand the 140 SF backyard space in rear

## 176FRSTAVE