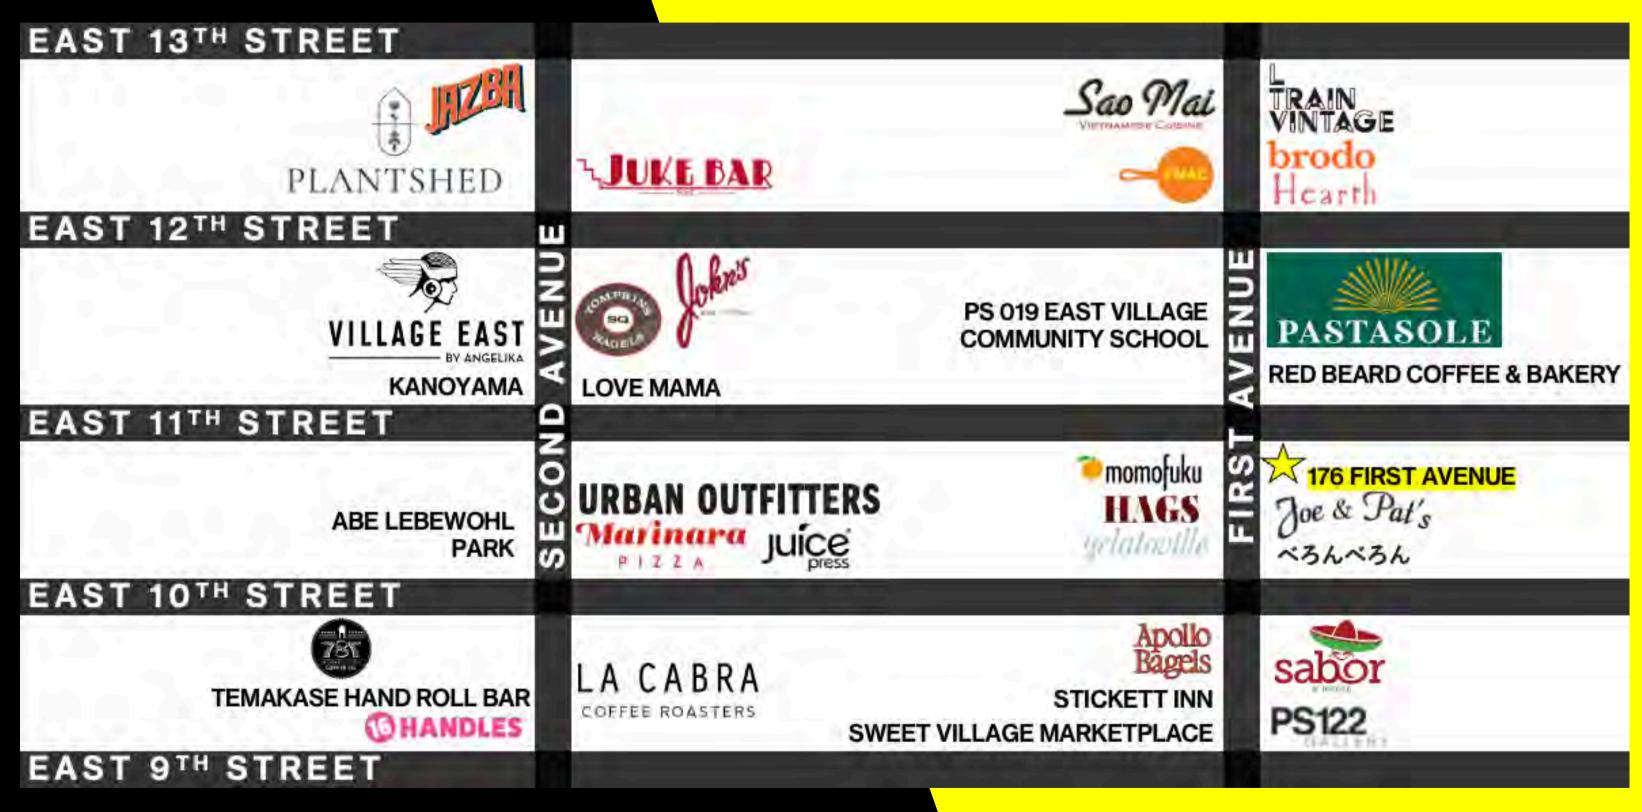

### 176FIRSTAVE RETAIL MAP

#### **NEIGHBORHOOD TENANTS**

Momofuku, HAGS, Joe & Pat's, Apollo Bagels, Au Za'atar, Westville, La Cabra, Bananas, Gelatoville

ASKING RENT \$18k/month \$17k/month

**BETWEEN 10TH AND 11TH STREET** 