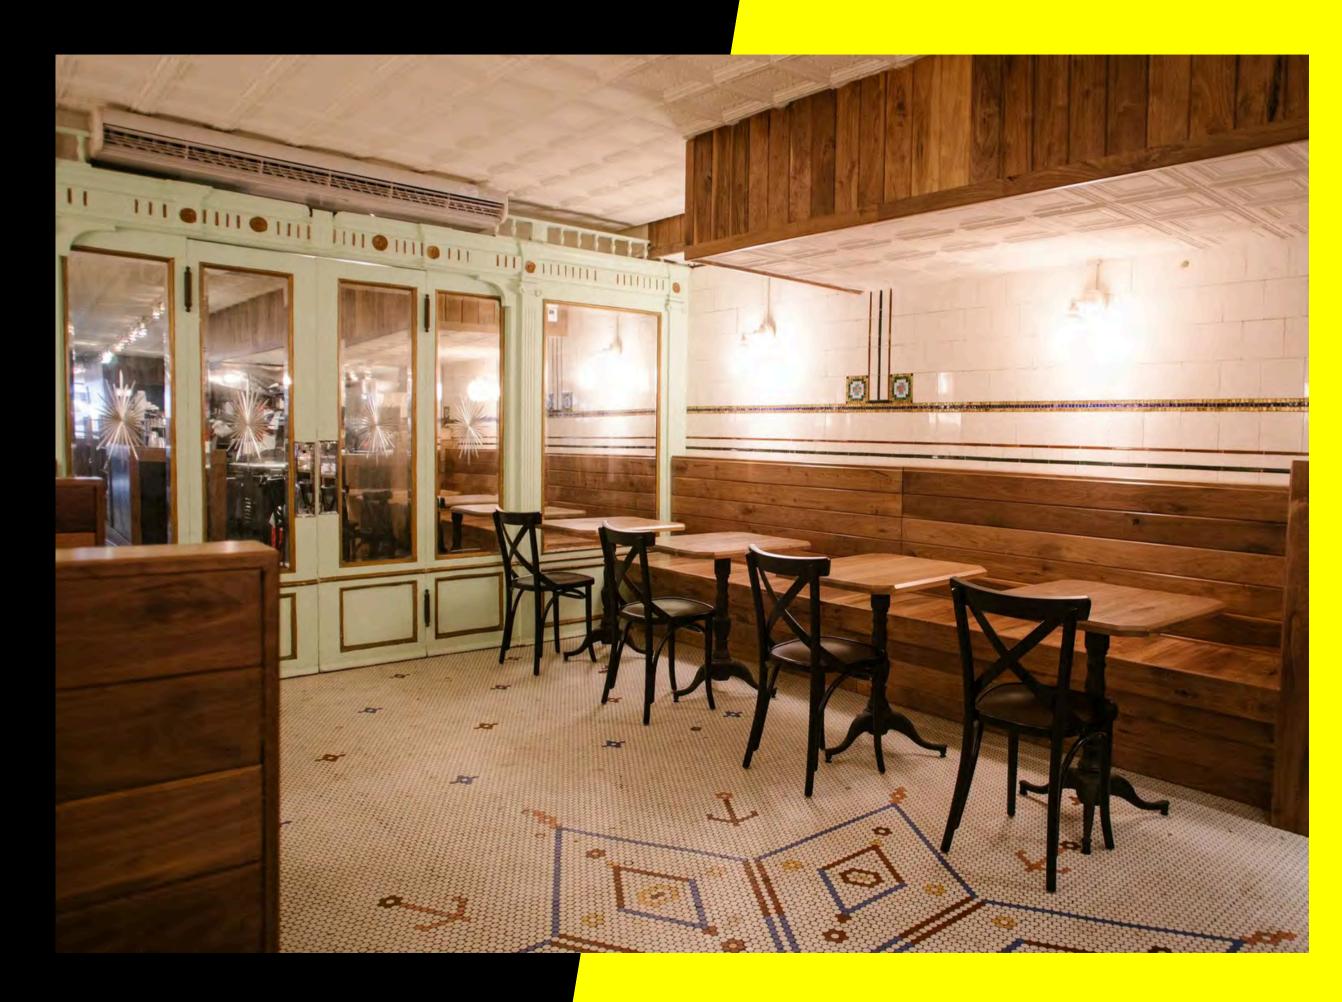

#### HIGHLIGHTS

- Fully vented retail opportunity with wood burning oven and gas line in place
- 3 restooms (1 ADA)
- 2 large walk-in box refrigerators
- Prep area in basement
- Currently Black Seed Bagels
- Ability to enclose and expand the 140 SF backyard space in rear

## 176FRSTAVE