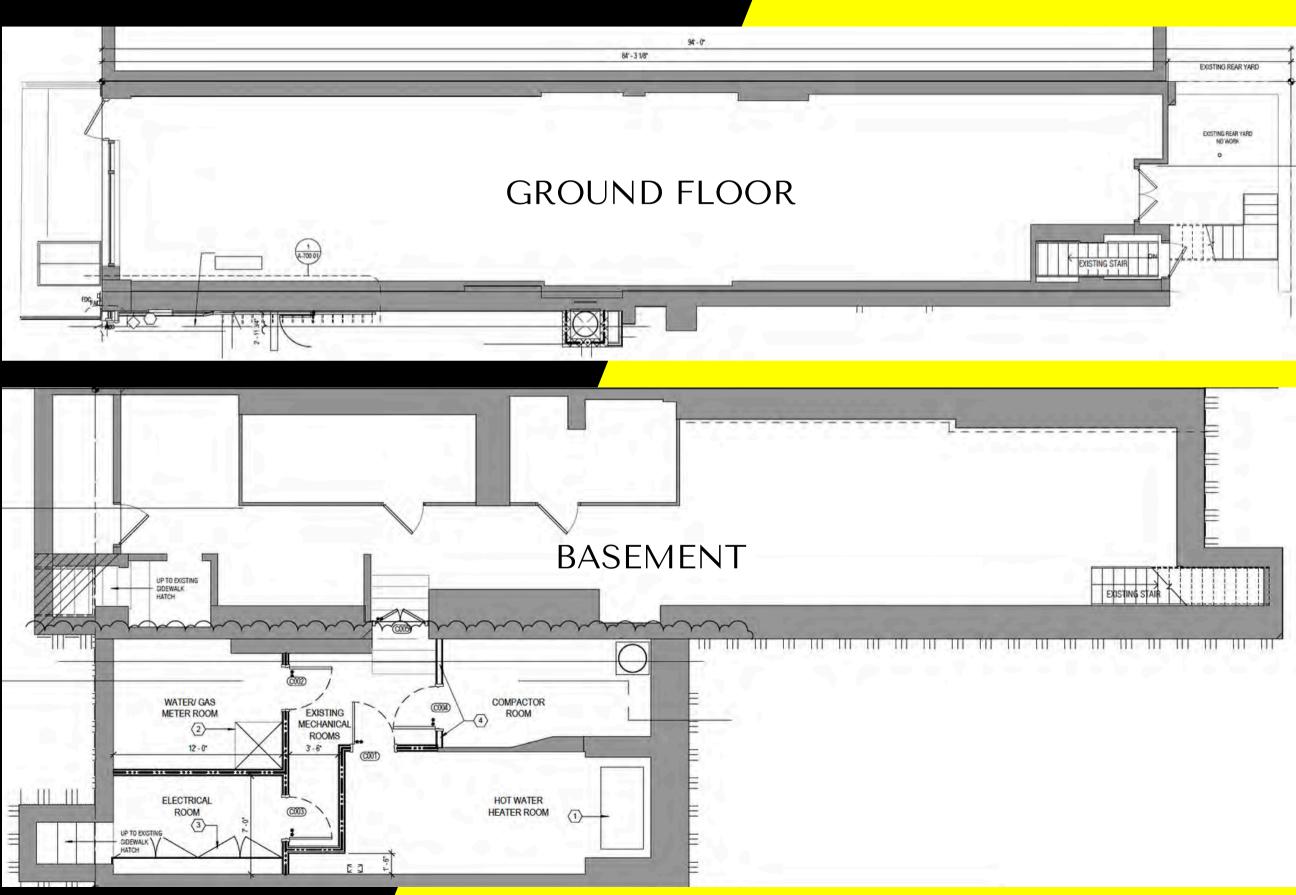

## 176FRSTAVE FLOOR PLANS

#### SIZE

Ground Floor: 1,400 SF Backyard Space: 140 SF Full Basement

#### HIGHLIGHTS

- Fully vented retail opportunity with wood burning oven and gas line in place
- 3 restooms (1 ADA)
- 2 large walk-in box refrigerators
- Prep area in basement
- Currently Black Seed Bagels
- Ability to enclose and expand the 140 SF backyard space in rear