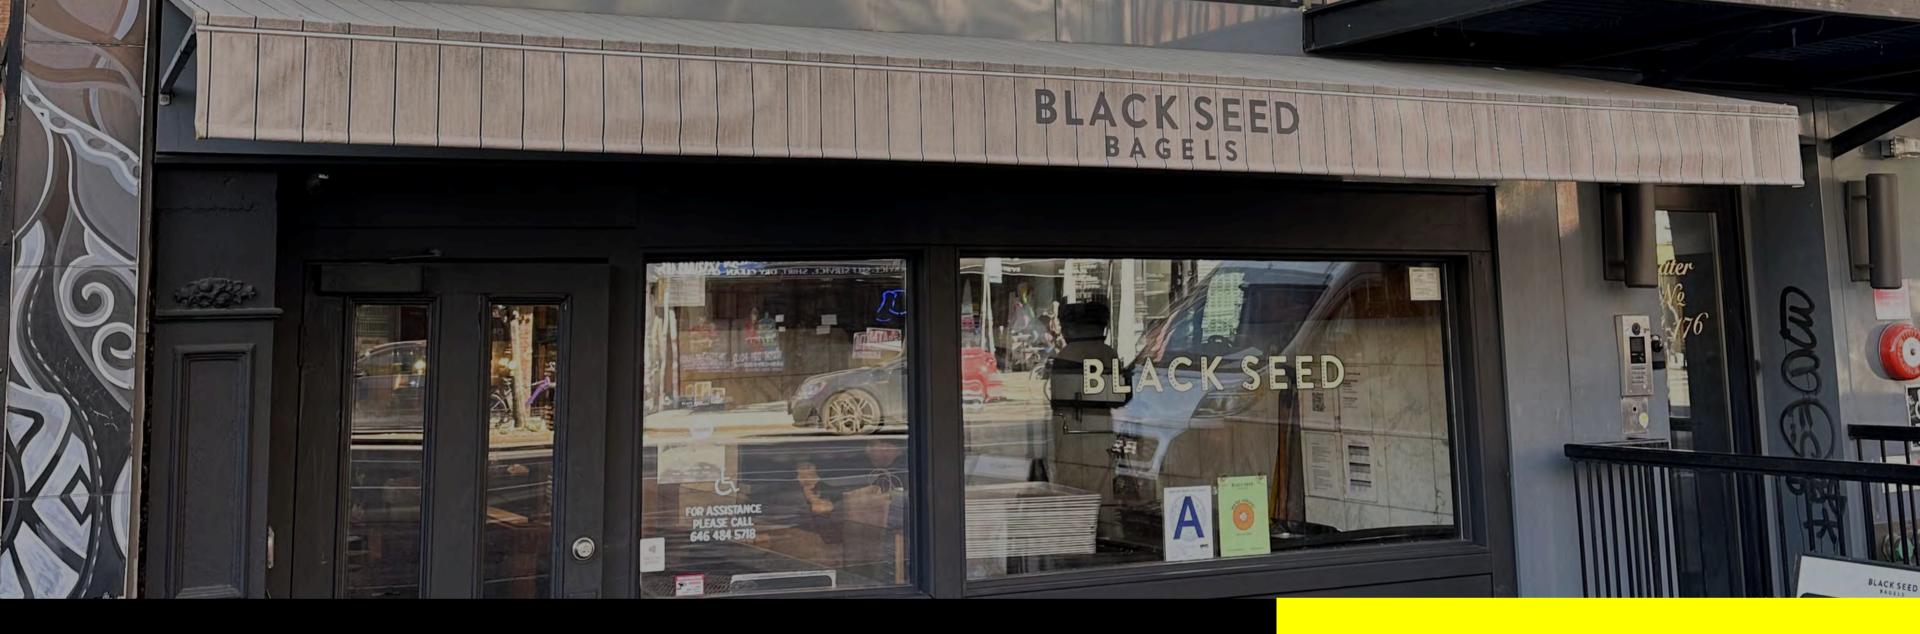

#### HIGHLIGHTS

- Fully vented retail opportunity with wood burning oven and gas line in place
- 3 restooms (1 ADA)
- 2 large walk-in box refrigerators
- Prep area in basement
- Currently Black Seed Bagels
- Ability to enclose and expand the 140 SF backyard space in rear

# 176FIRSTAVE

#### FRONTAGE

16' on First Avenue