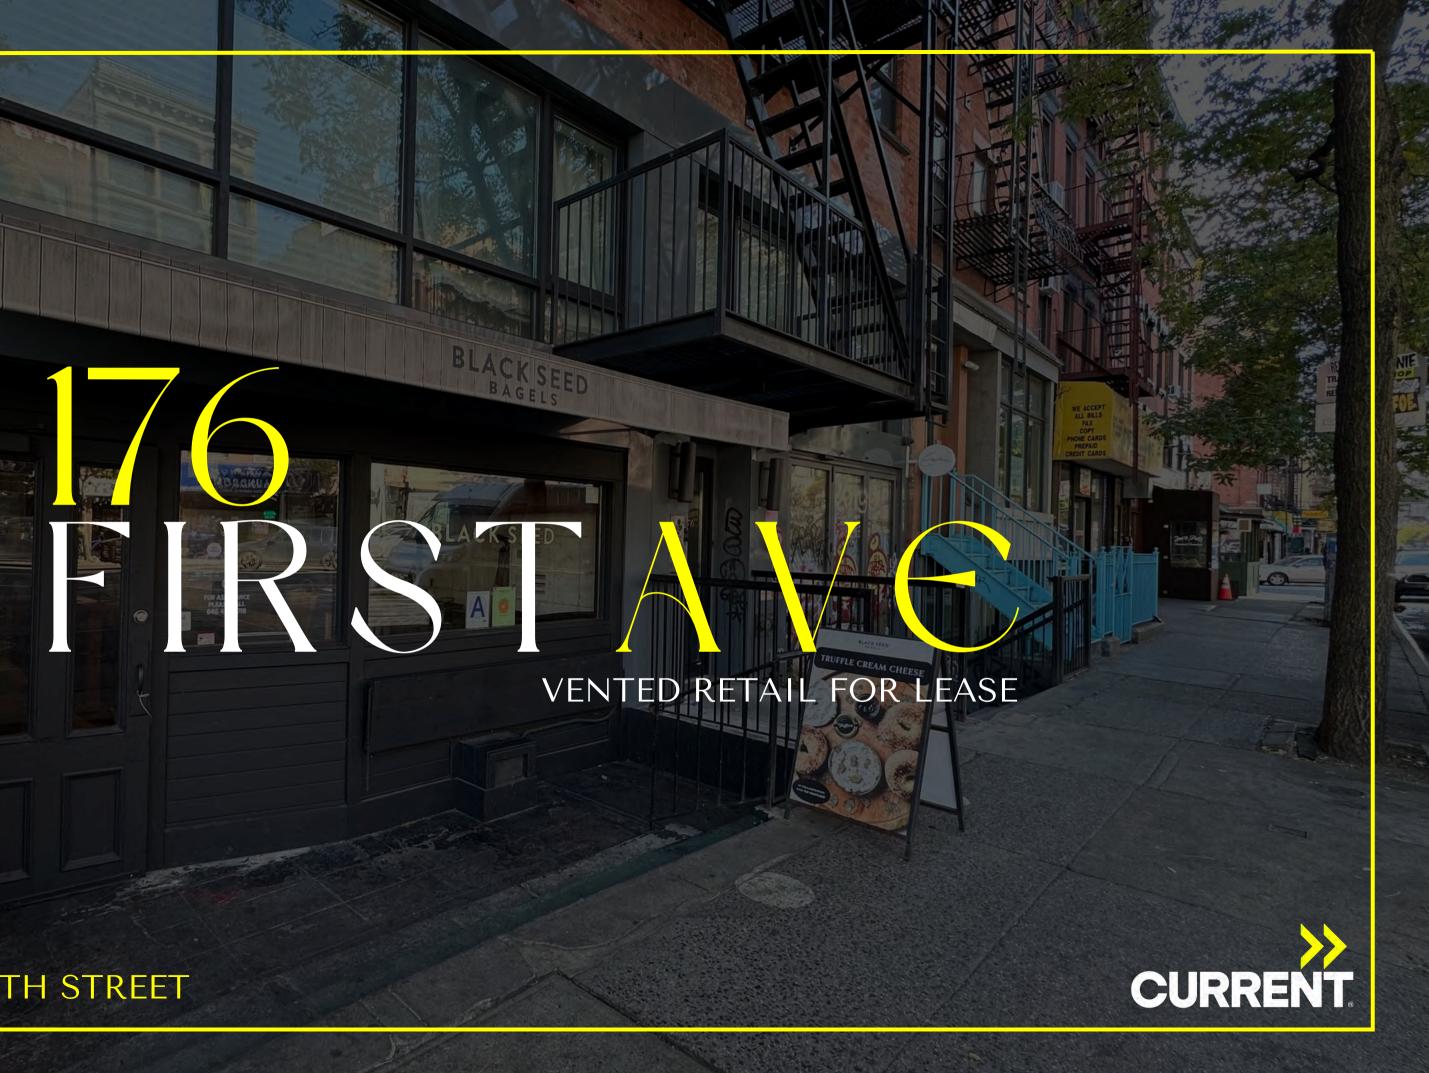

**BETWEEN 10TH AND 11TH STREET** 

# 176FIRSTAVE

#### SIZE

Ground Floor: 1,400 SF Backyard Space: 140 SF Full Basement

#### FRONTAGE

16' on First Avenue

#### HIGHLIGHTS

- Fully vented retail opportunity with wood burning oven and gas line in place
- 3 restooms (1 ADA)
- 2 large walk-in box refrigerators
- Prep area in basement
- Currently Black Seed Bagels
- Ability to enclose and expand the 140 SF backyard space in rear