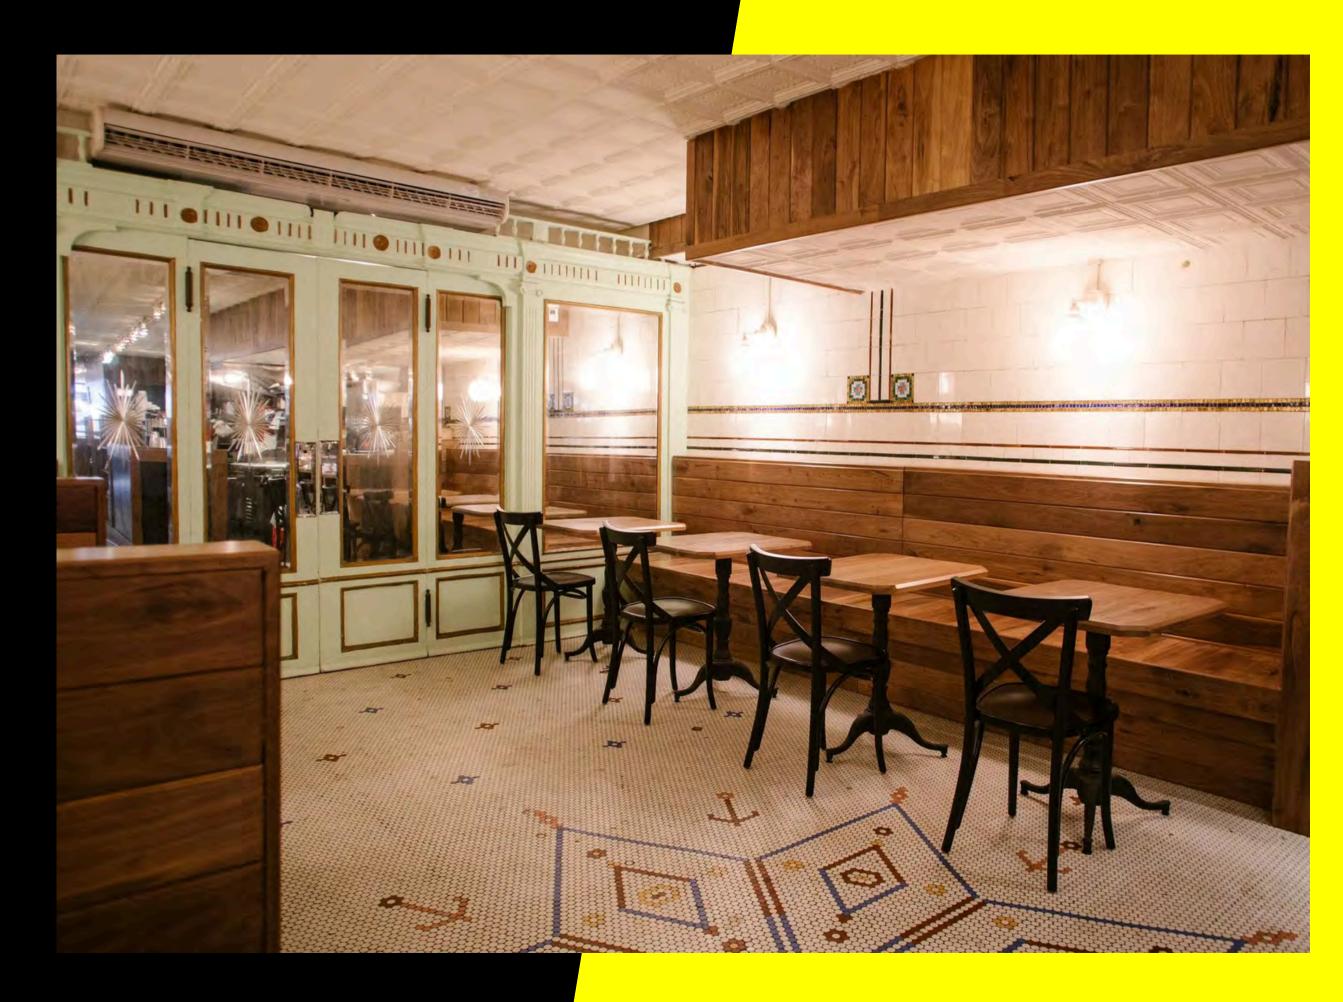

#### HIGHLIGHTS

- Fully vented retail opportunity with wood burning oven and gas line in place
- 3 restooms (1 ADA)
- 2 large walk-in box refrigerators
- Prep area in basement
- Currently Black Seed Bagels
- Ability to enclose and expand the 140 SF backyard space in rear