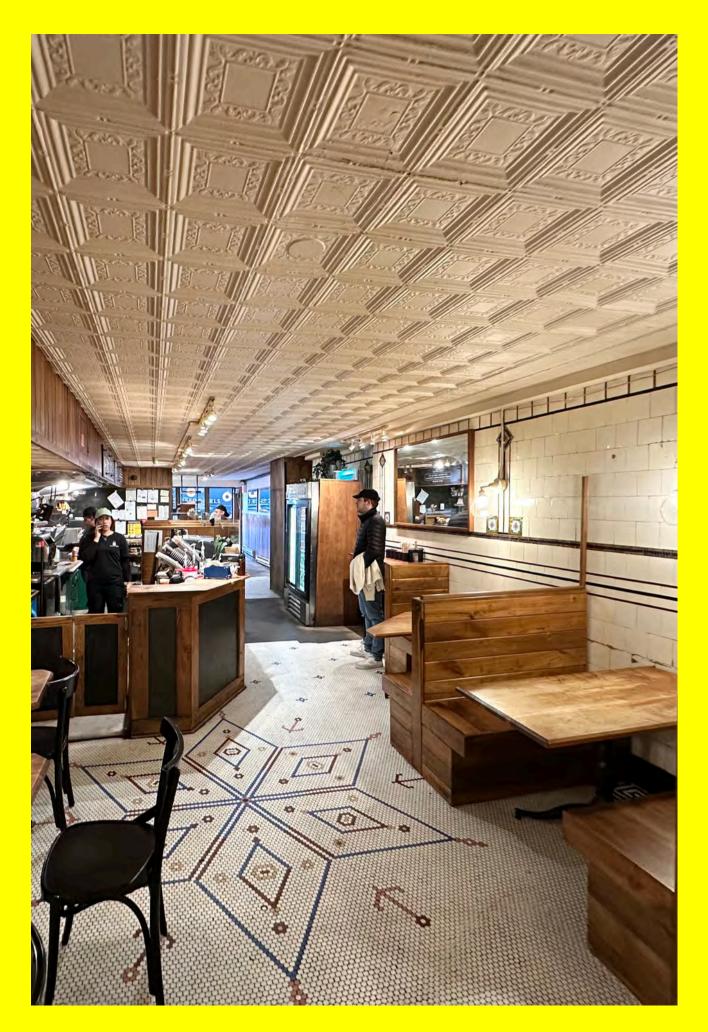

#### HIGHLIGHTS

- Fully vented retail opportunity with wood burning oven and gas line in place
- 3 restooms (1 ADA)
- 2 large walk-in box refrigerators
- Prep area in basement
- Currently Black Seed Bagels
- Ability to enclose and expand the 140 SF backyard space in rear