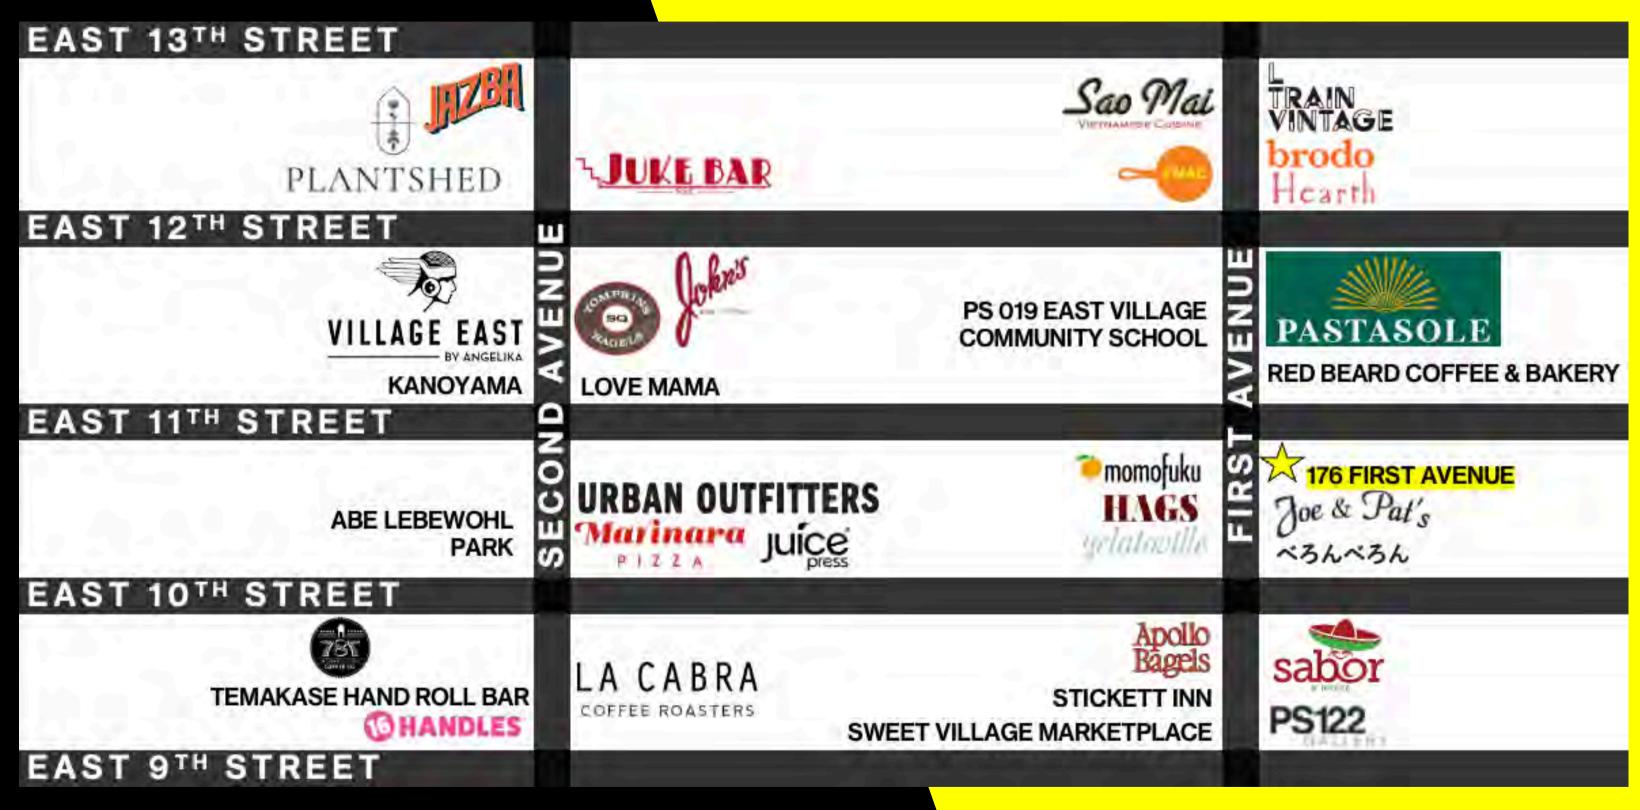

### 176FIRSTAVE RETAIL MAP

#### **NEIGHBORHOOD TENANTS**

Momofuku, HAGS, Joe & Pat's, Apollo Bagels, Au Za'atar, Westville, La Cabra, Bananas, Gelatoville