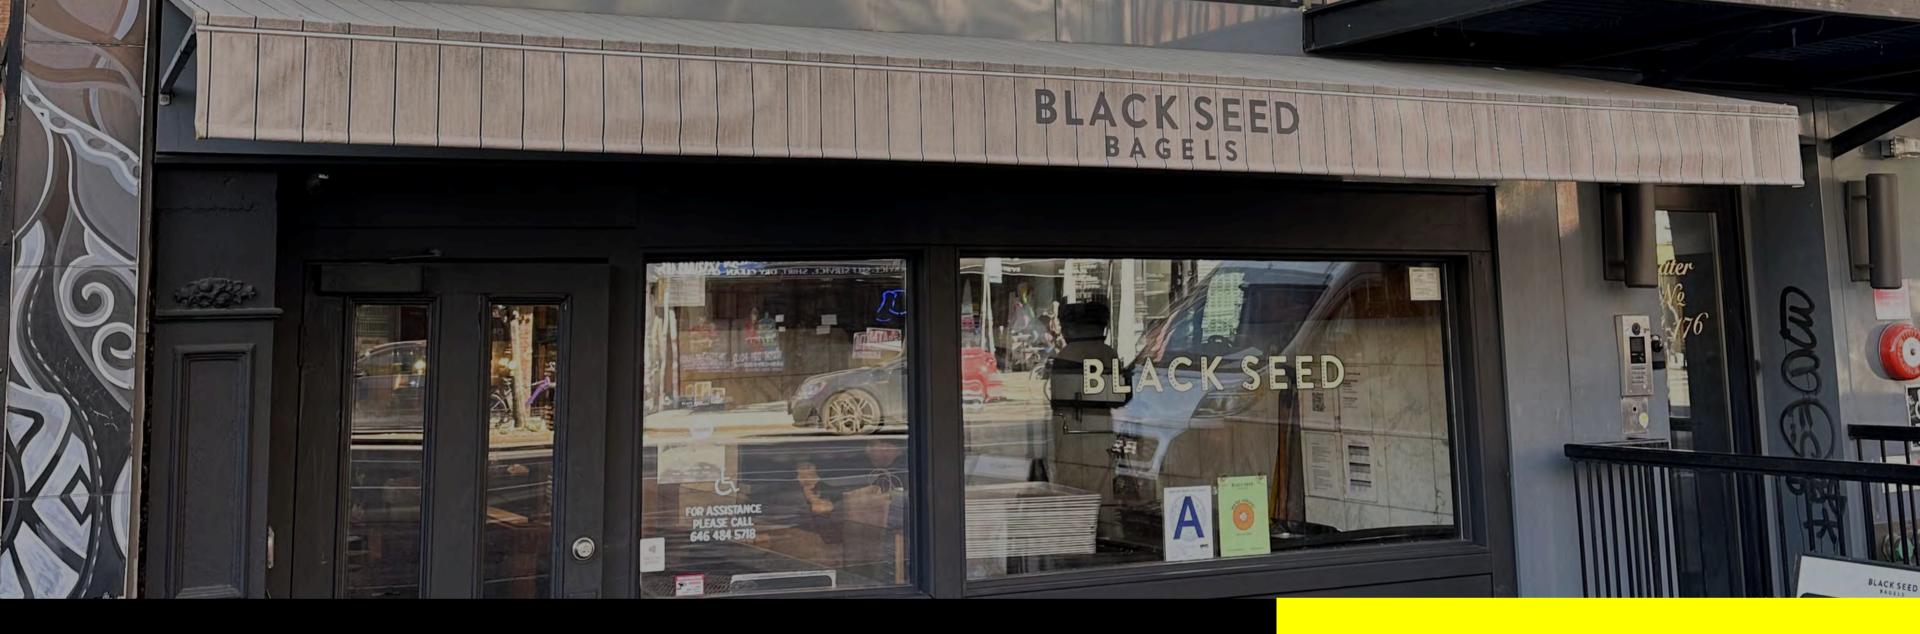

# 176FIRSTAVE

#### HIGHLIGHTS

- Fully vented retail opportunity with wood burning oven and gas line in place
- 3 restooms (1 ADA)
- 2 large walk-in box refrigerators
- Prep area in basement
- Currently Black Seed Bagels
- Ability to enclose and expand the 140 SF backyard space in rear