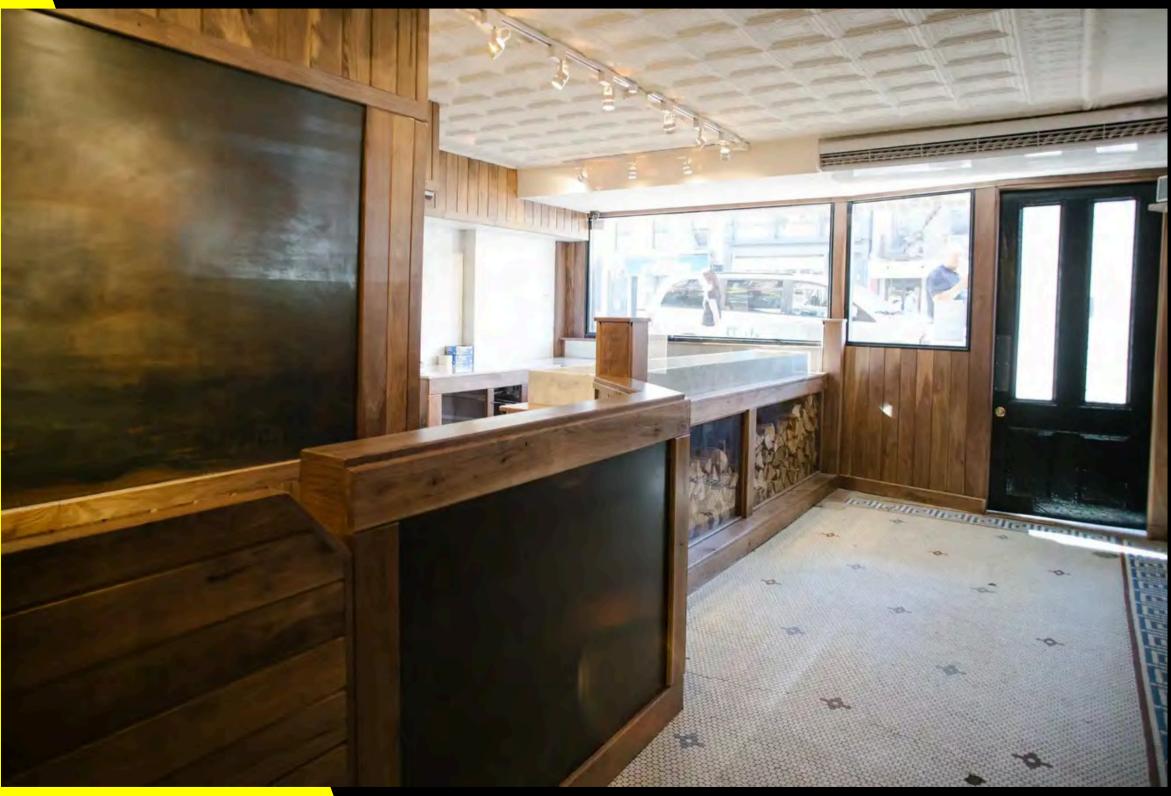

#### HIGHLIGHTS

- Fully vented retail opportunity with wood burning oven and gas line in place
- 3 restooms (1 ADA)
- 2 large walk-in box refrigerators
- Prep area in basement
- Currently Black Seed Bagels
- Ability to enclose and expand the 140 SF backyard space in rear