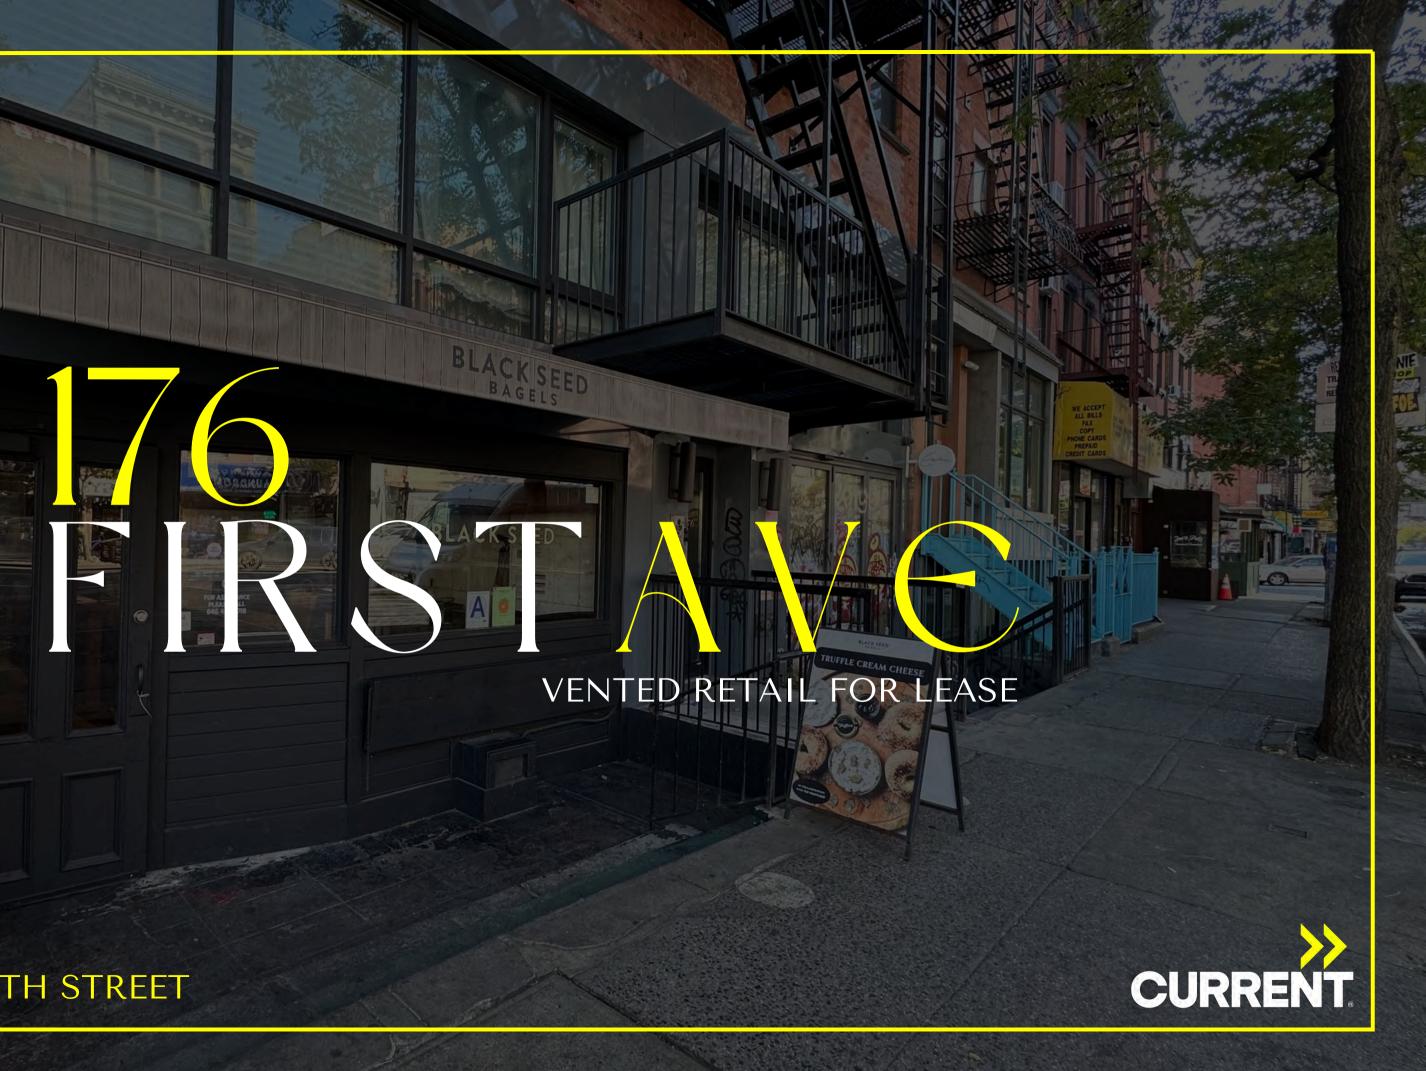

# 176FIRSTAVE

**BETWEEN 10TH AND 11TH STREET** 

#### HIGHLIGHTS

- Fully vented retail opportunity with wood burning oven and gas line in place
- 3 restooms (1 ADA)
- 2 large walk-in box refrigerators
- Prep area in basement
- Currently Black Seed Bagels
- Ability to enclose and expand the 140 SF backyard space in rear