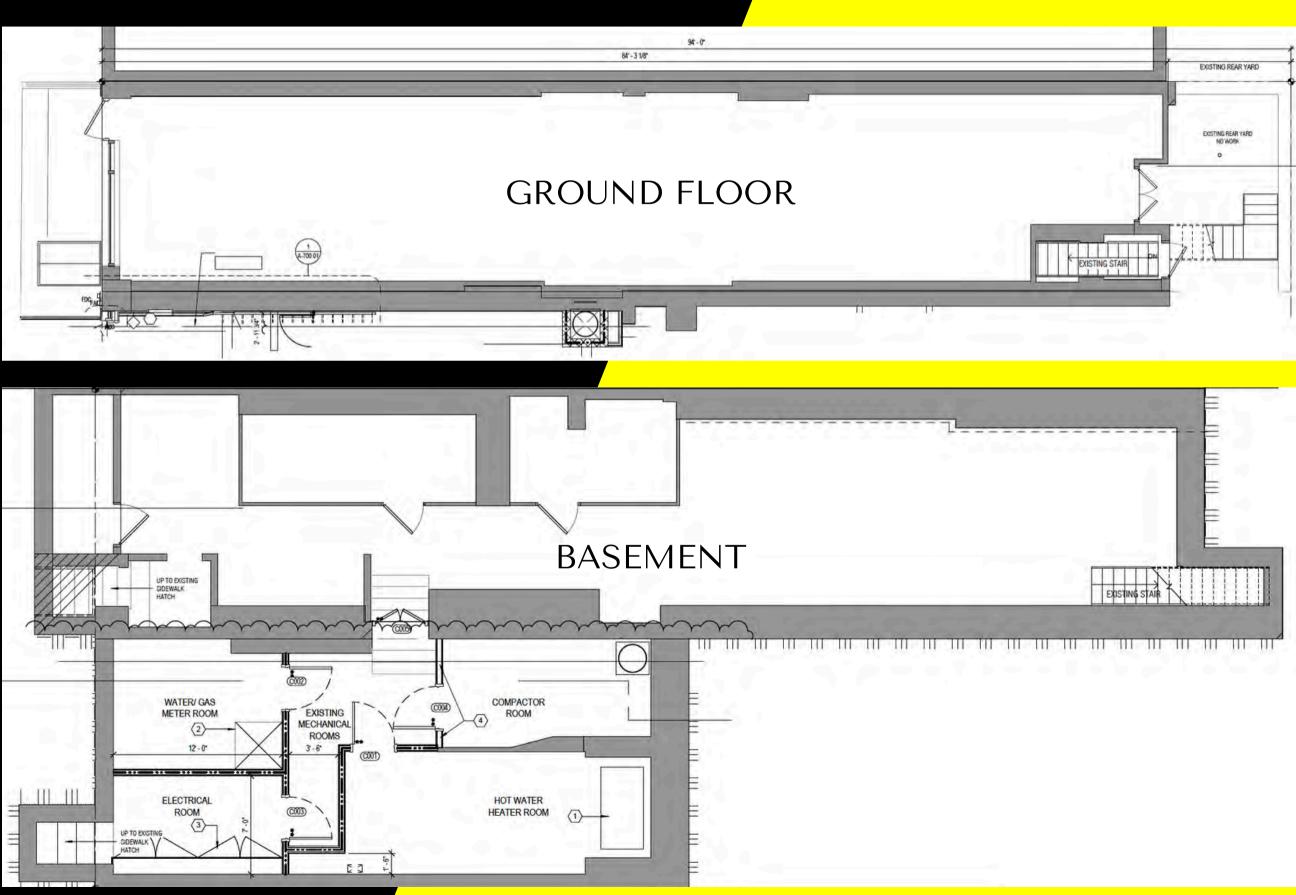

## 176FRSTAVE FLOOR PLANS

#### SIZE

Ground Floor: 1,400 SF Backyard Space: 140 SF Full Basement