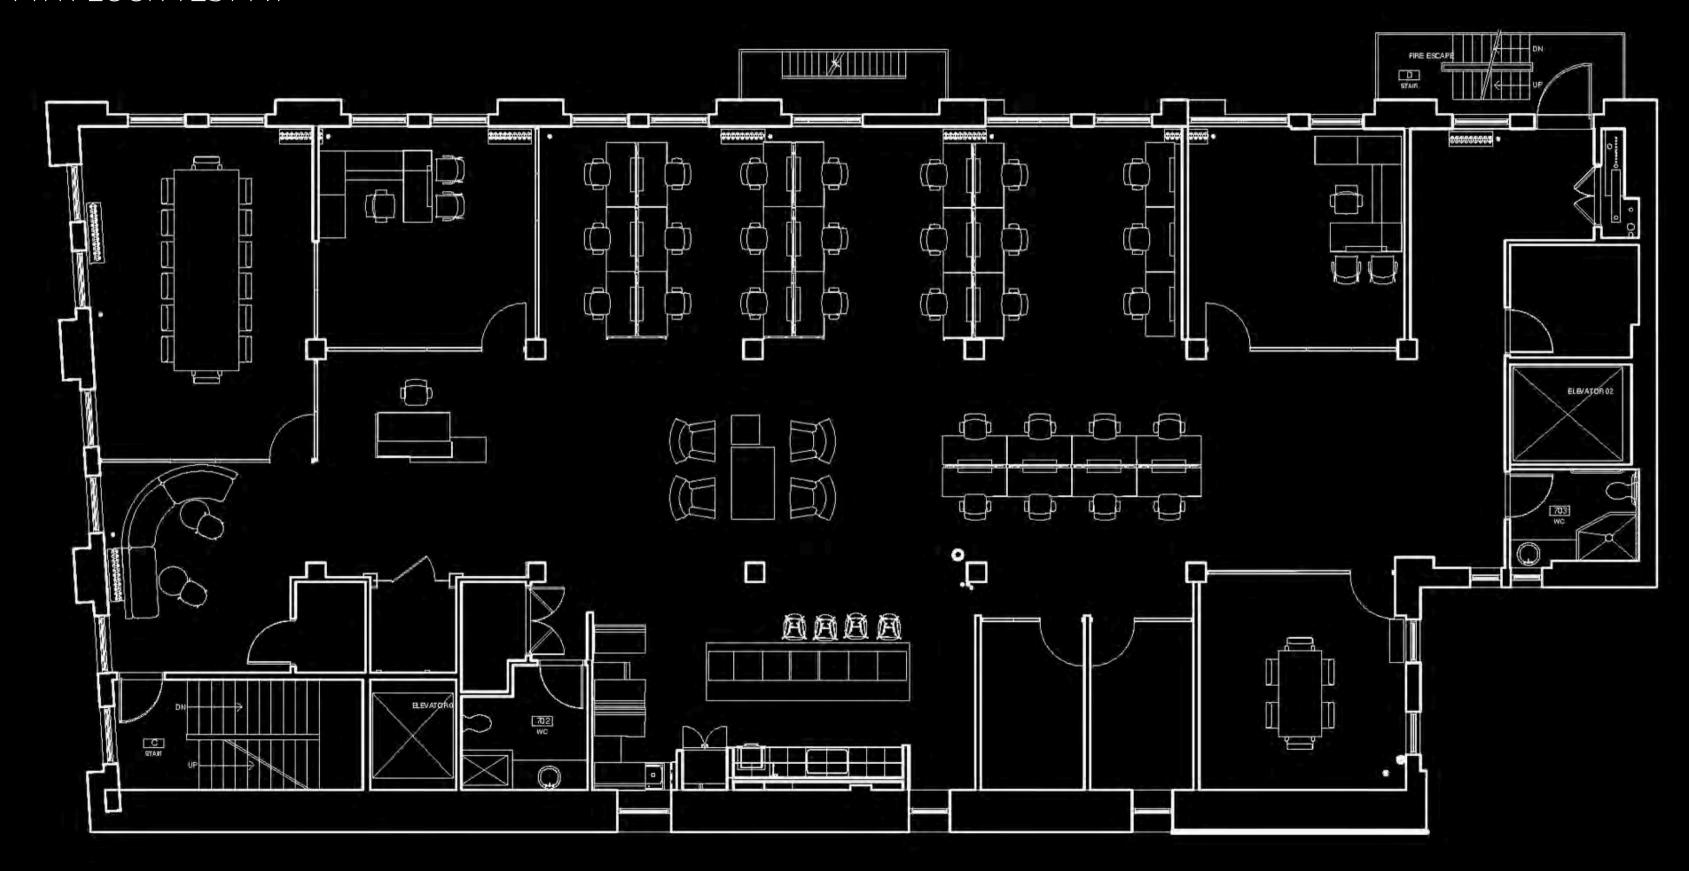

SIZE 6,623 RSF

ASKING PRICE
Upon request

POSSESSION Immediate

# 75SPRING 7TH FLOOR TEST FIT