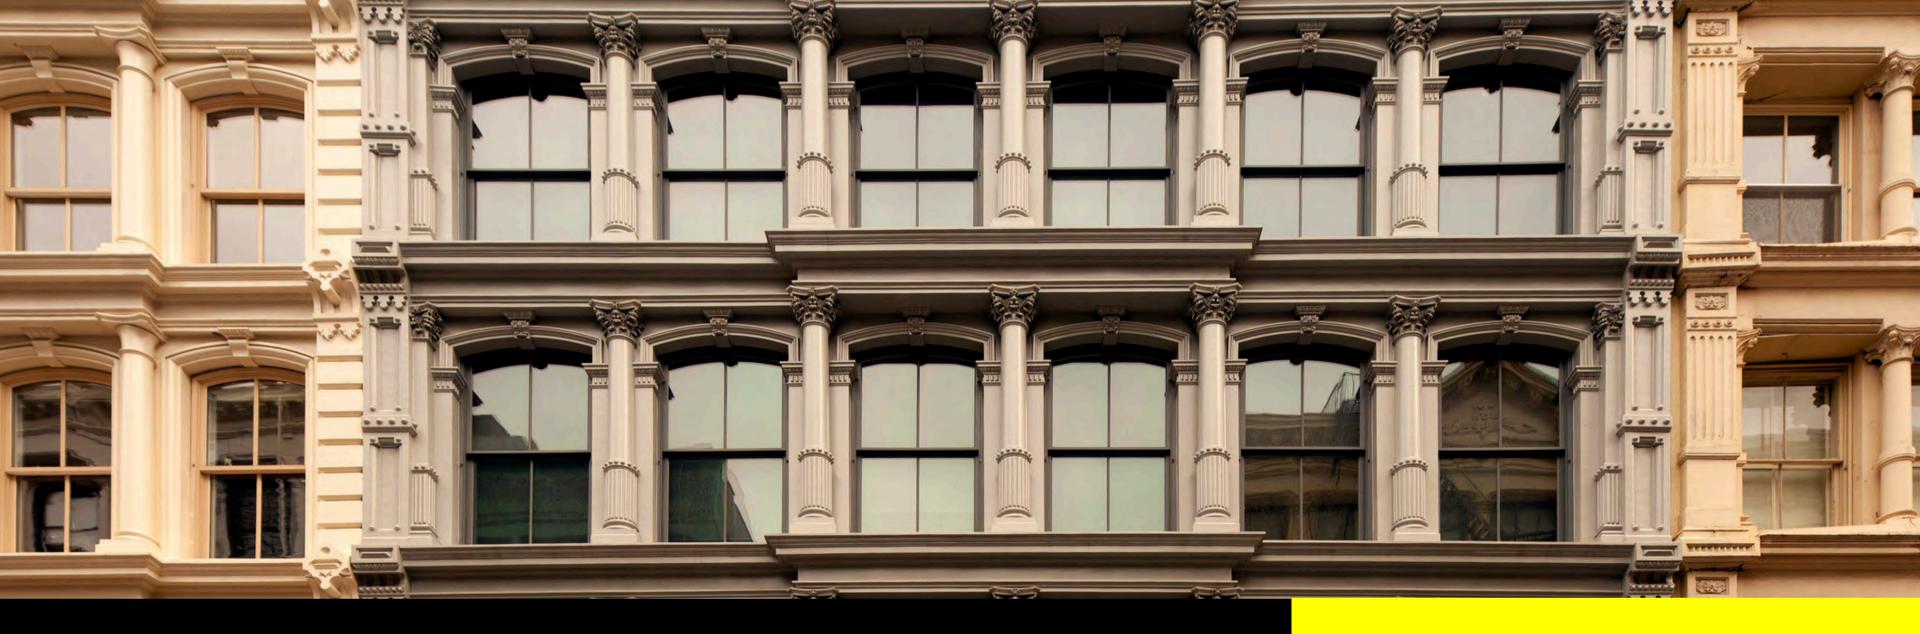

### **HIGHLIGHTS**

- Full floor office on Soho's best corner
- Natural light pours in from all four sides
- Exposed loft ceilings and hardwood floors throughout
- Ownership to deliver high-end buildout

#### **BUILDING NOTES**

- Renovated attended lobby and elevators on Spring and Crosby Street
- Recently installed double glazed insulated windows throughout
- Tenant-controlled AC units and new steam boiler
- Upgraded electric service and building systems

## 75SPRING