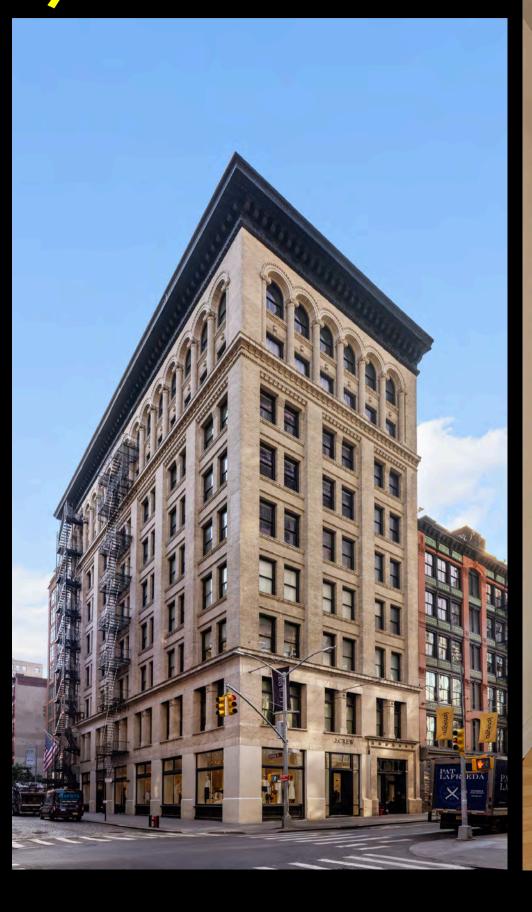

#### **BUILDING NOTES**

- Renovated attended lobby and elevators on Spring and Crosby Street
- Recently installed double glazed insulated windows throughout
- Tenant-controlled AC units and new steam boiler
- Upgraded electric service and building systems