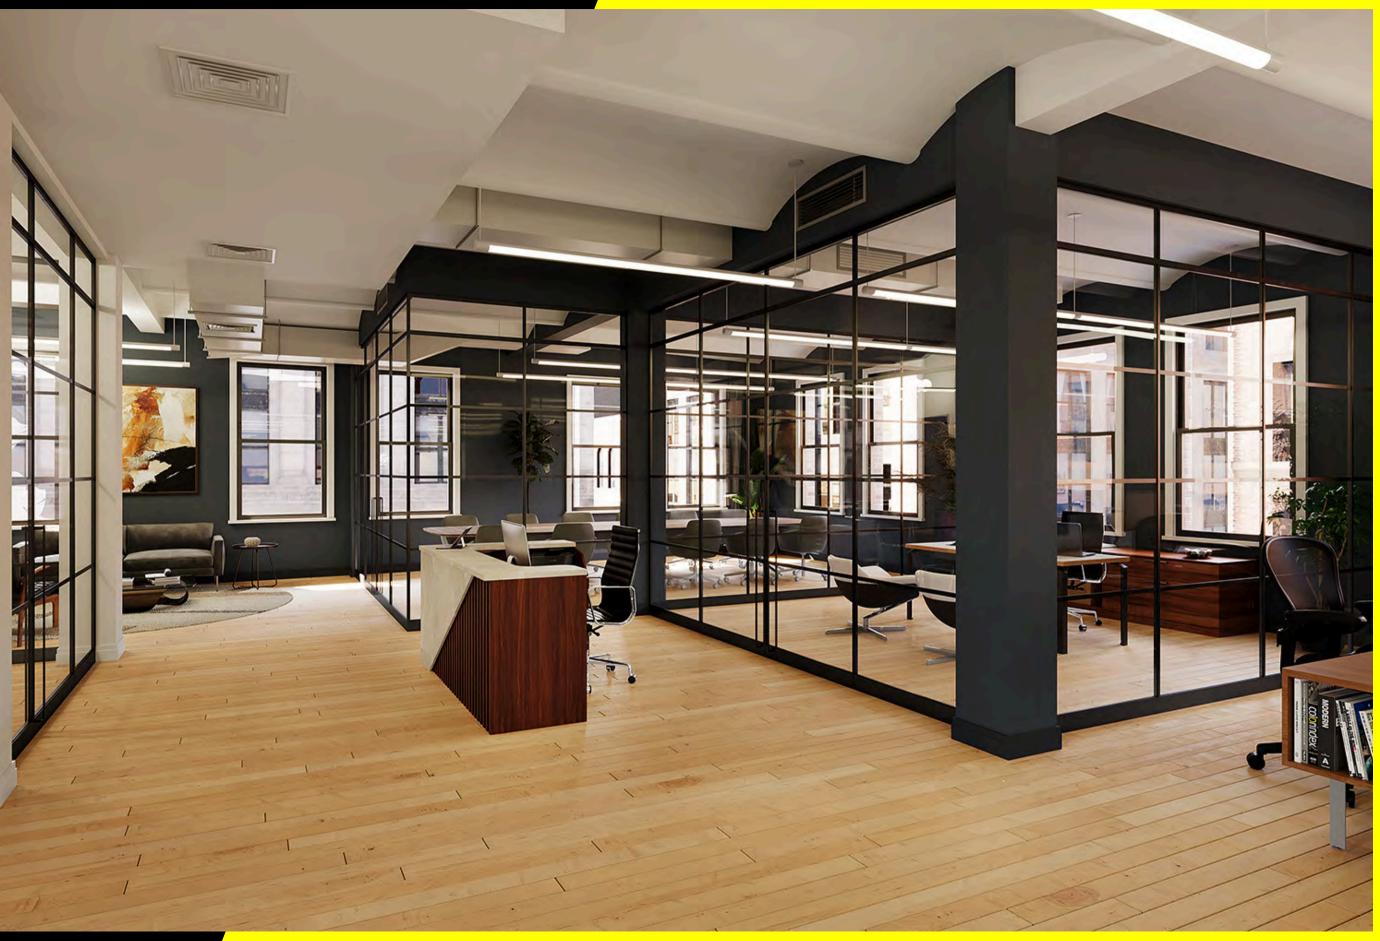

### **HIGHLIGHTS**

- Full floor office on Soho's best corner
- Natural light pours in from all four sides
- Exposed loft ceilings and hardwood floors throughout
- Ownership to deliver high-end buildout

#### **BUILDING NOTES**

- Renovated attended lobby and elevators on Spring and Crosby Street
- Recently installed double glazed insulated windows throughout
- Tenant-controlled AC units and new steam boiler
- Upgraded electric service and building systems