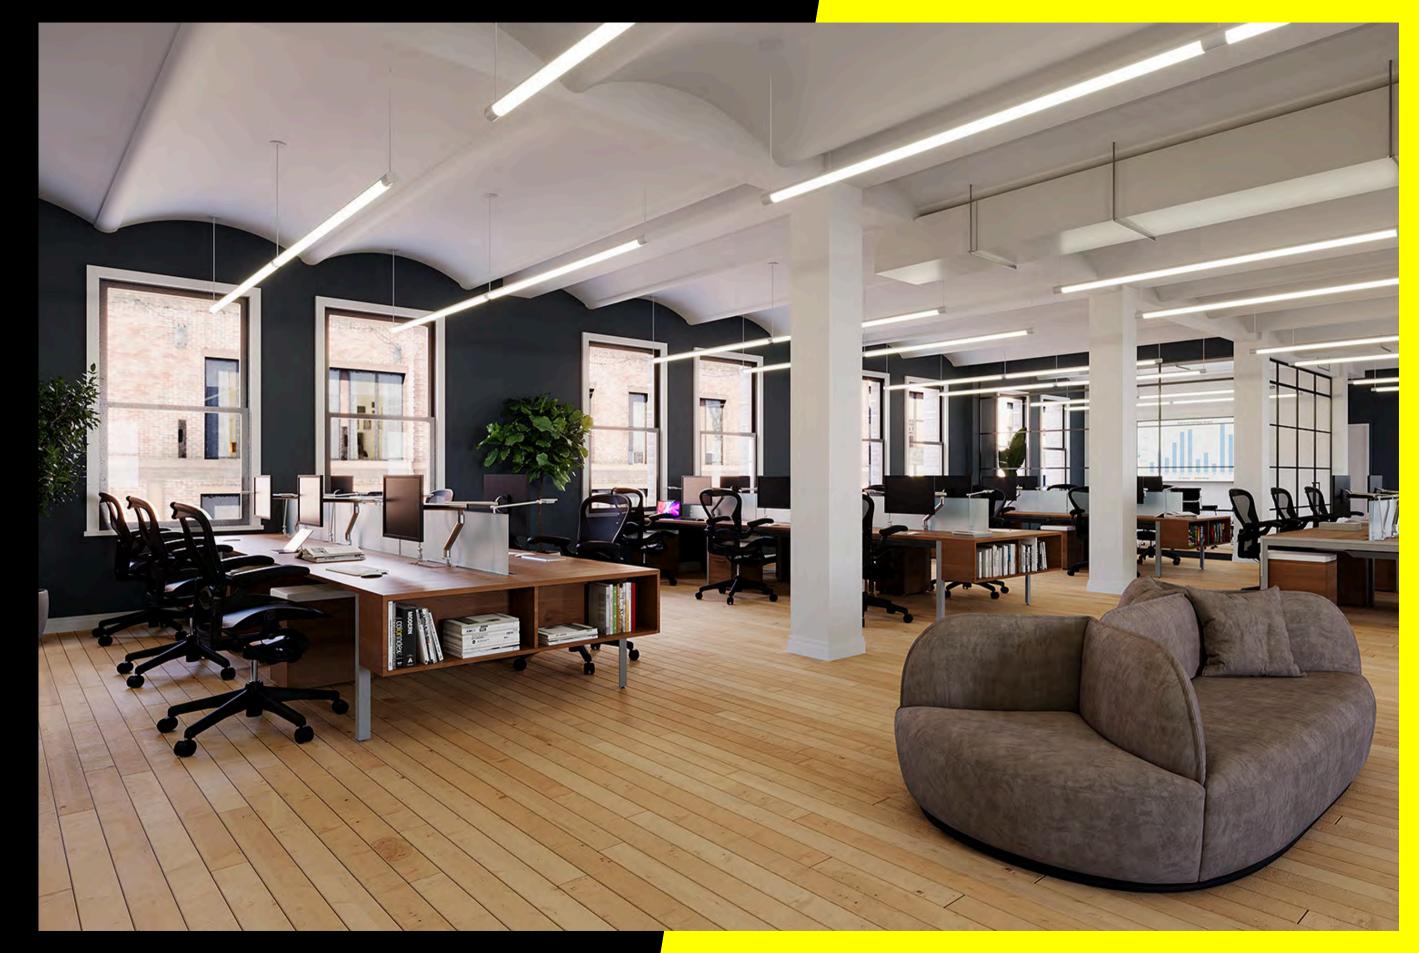

### **HIGHLIGHTS**

- Full floor office on Soho's best corner
- Natural light pours in from all four sides
- Exposed loft ceilings and hardwood floors throughout
- Ownership to deliver high-end buildout