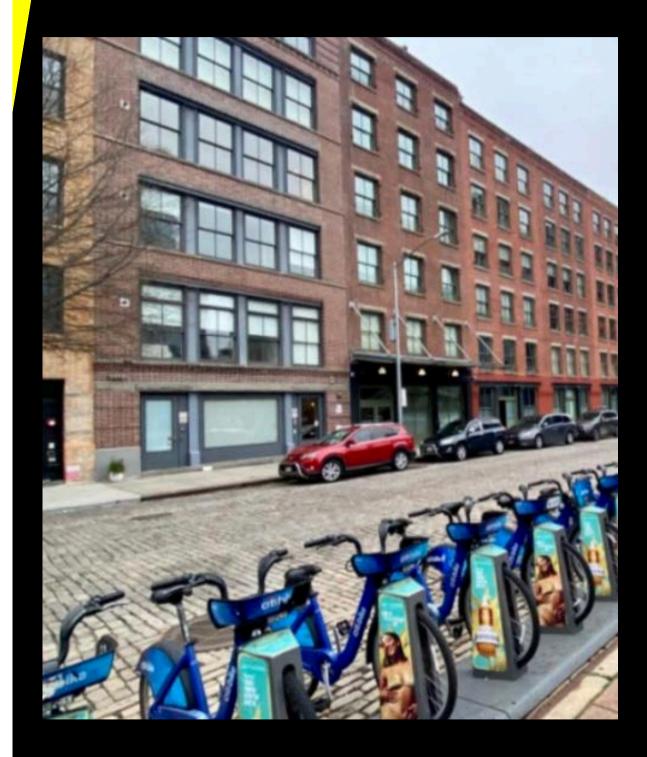

TRIBECA BETWEEN VARICK AND HUDSON STREETS

THE WEAK



## 32LAIGHTSTREET

#### SIZE

Ground Floor: 2,200 SF Lower Level: 800 SF Total: 3,000 SF

#### **ASKING PRICE**

\$2,495,000

MONTHLY RE TAX \$1,894.46 (Annual \$22,733.52)

**MONTHLY COMMON CHARGES** \$1,351.77

### HIGHLIGHTS

- Beautifully renovated turn key ground floor duplex condominium for sale
- Space with 3 existing subdivisions, 2 bathrooms and kitchen
- Two means of egress on each floors
- 11'-12' ceiling heights
- Column free space
- 20' of frontage on Laight Street







## **32LAIGHTSTREET**

#### **GROUND FLOOR**





LOWER LEVEL



# LAIGHT STREET

## 32LAIGHTSTREET





## CONTACT

MICHAEL SEGERMAN msegerman@currentreadvisors.com 516.297.3337