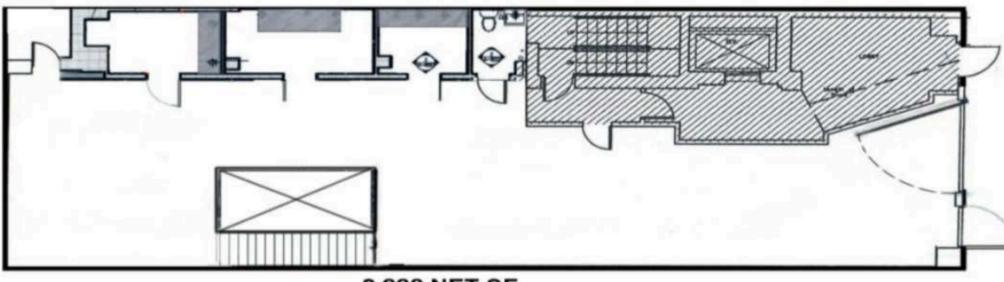

#### SIZE

Ground Floor: 2,200 SF Lower Level: 800 SF Total: 3,000 SF

#### **GROUND FLOOR**

LOWER LEVEL