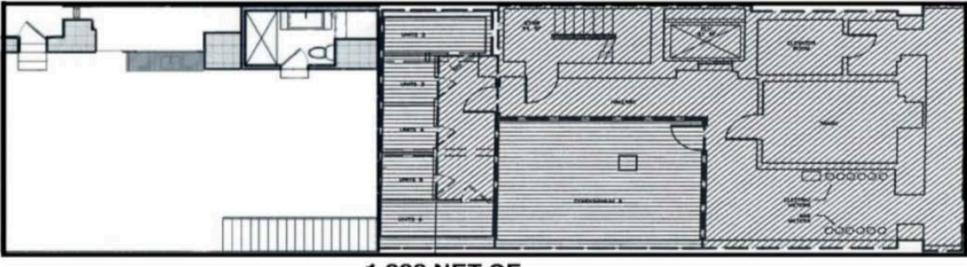

#### SIZE

Ground Floor: 2,200 SF Lower Level: 800 SF Total: 3,000 SF

#### **GROUND FLOOR**

LOWER LEVEL