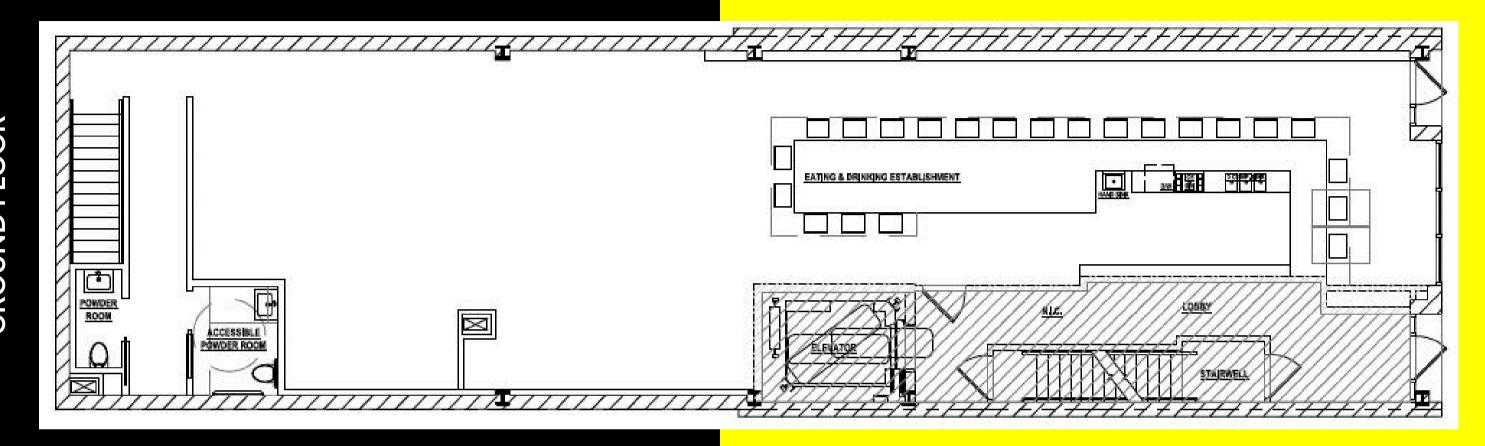

#### SIZE

Ground Floor: 2,000 SF Lower Level: 1,000 SF

Total: 3,000 SF

**ASKING PRICE**Upon request

POSSESSION Immediate

#### **HIGHLIGHTS**

- Fully built 2nd Generation Restaurant with active liquor license in place
- Built out Kitchen in Lower Level with Venting and Hood in Place
- Brand new HVAC
- Fully Operable Storefront
- Sidewalk seating with 26' of available frontage