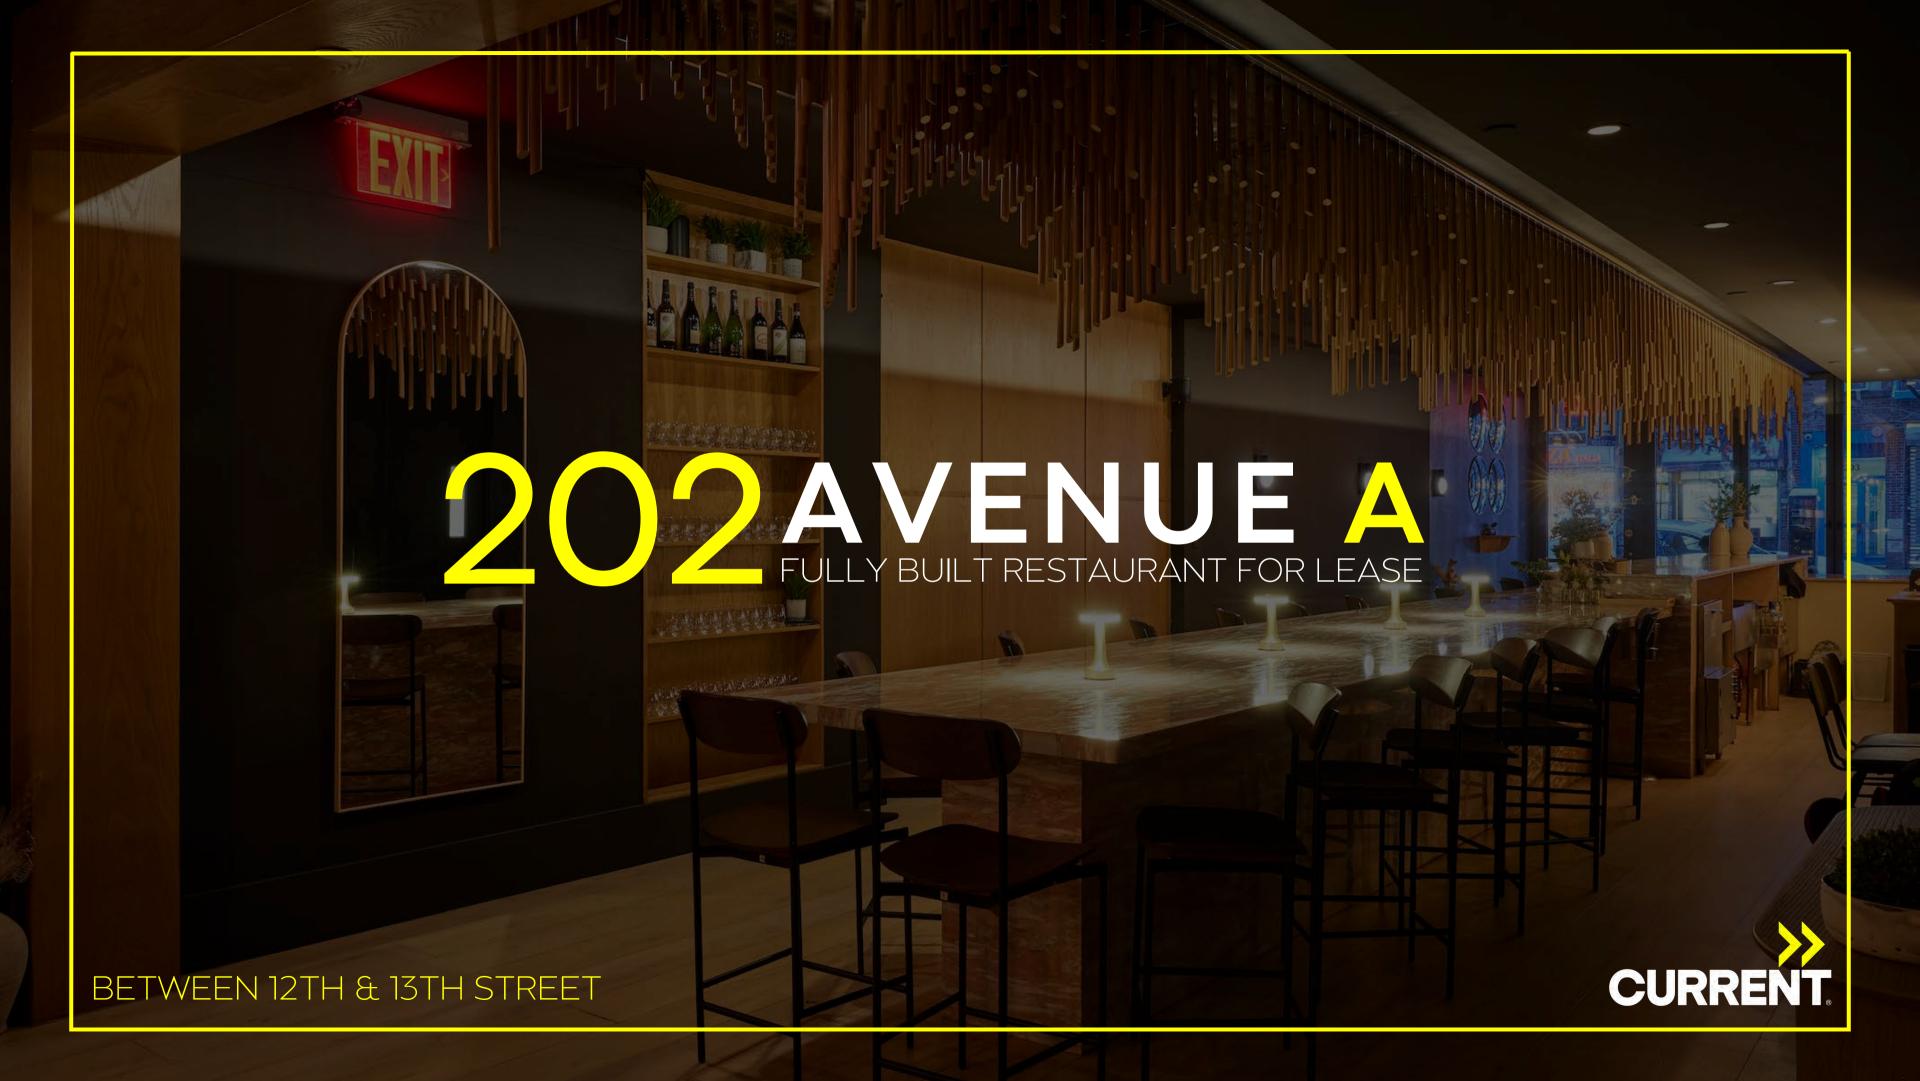

### 202AVENUE A

#### **HIGHLIGHTS**

- Fully built 2nd Generation Restaurant with active liquor license in place
- Built out Kitchen in Lower Level with Venting and Hood in Place
- Brand new HVAC
- Fully Operable Storefront
- Sidewalk seating with 26' of available frontage