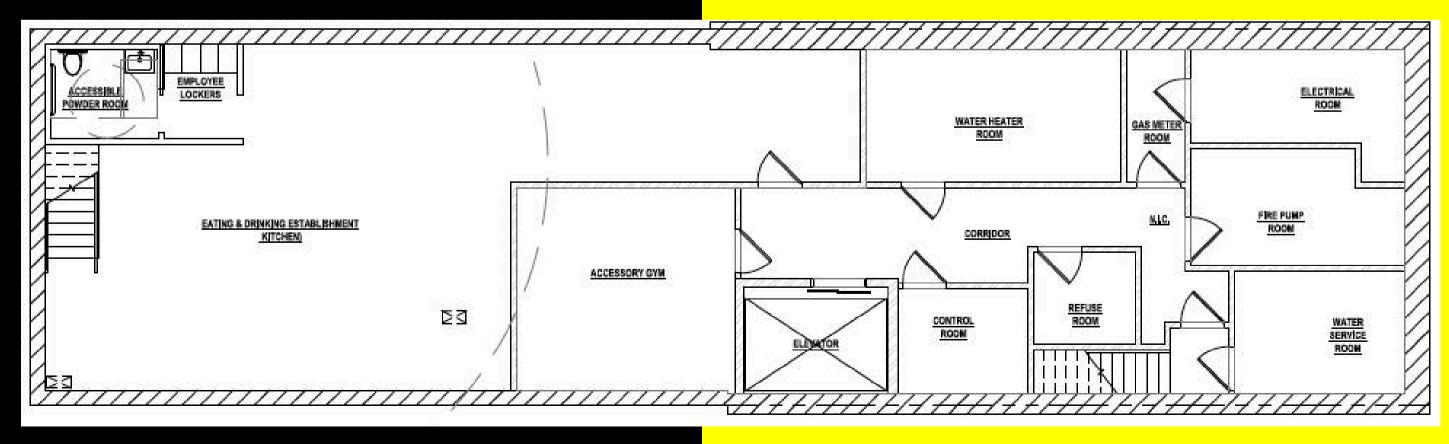

#### SIZE

Ground Floor: 2,000 SF Lower Level: 1,000 SF

Total: 3,000 SF

**ASKING PRICE**Upon request

POSSESSION Immediate

#### **HIGHLIGHTS**

- Fully built 2nd Generation Restaurant with active liquor license in place
- Built out Kitchen in Lower Level with Venting and Hood in Place
- Brand new HVAC
- Fully Operable Storefront
- Sidewalk seating with 26' of available frontage