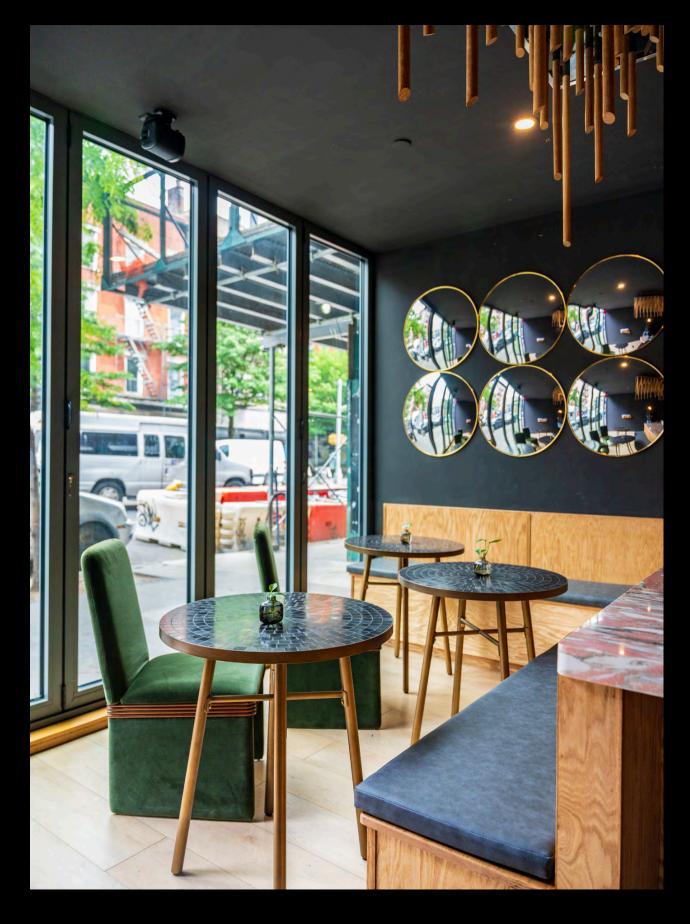

#### **HIGHLIGHTS**

- Fully built 2nd Generation Restaurant with active liquor license in place
- Built out Kitchen in Lower Level with Venting and Hood in Place
- Brand new HVAC
- Fully Operable Storefront
- Sidewalk seating with 26' of available frontage