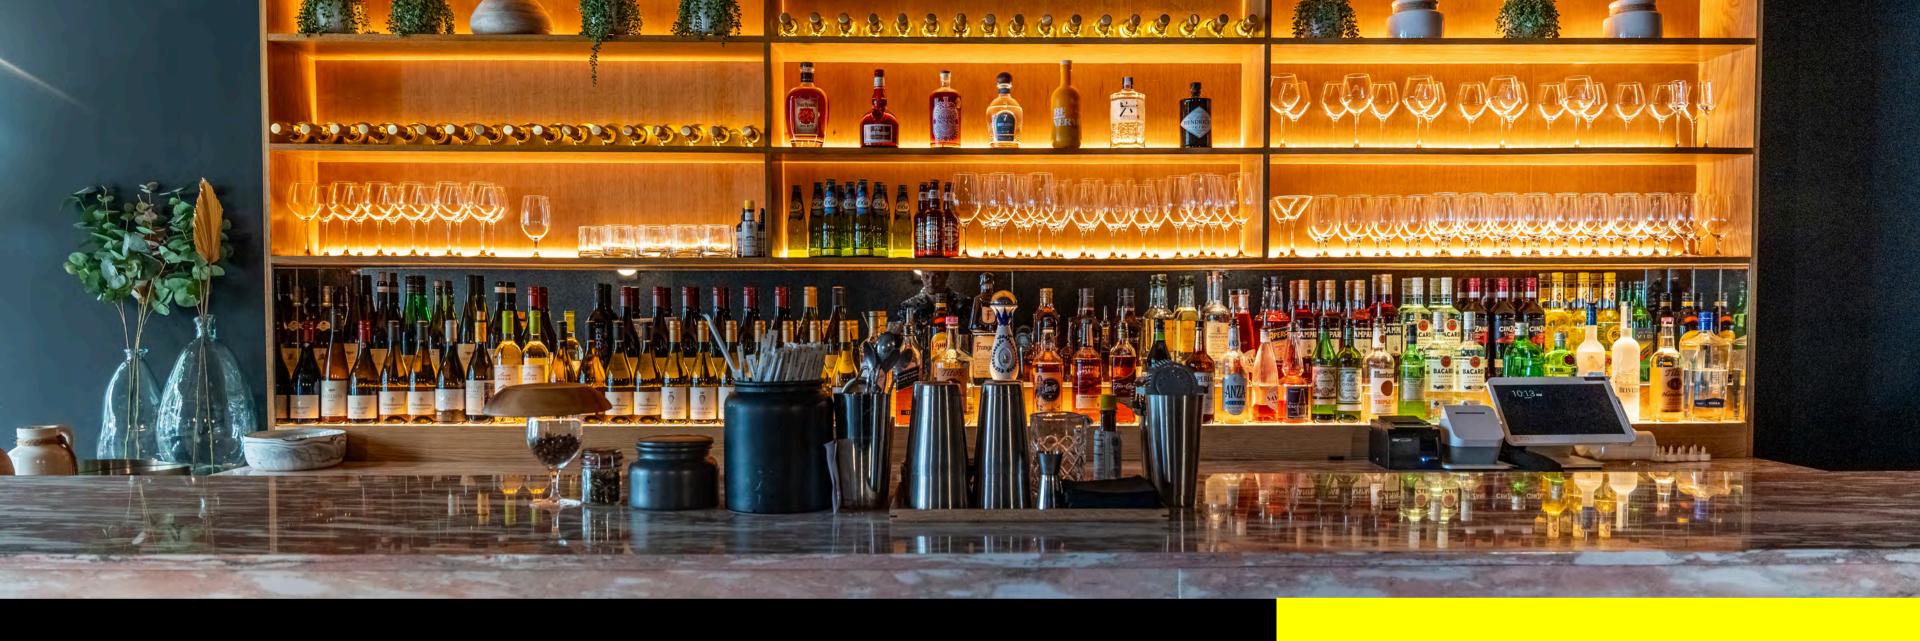

#### **HIGHLIGHTS**

- Fully built 2nd Generation Restaurant with active liquor license in place
- Built out Kitchen in Lower Level with Venting and Hood in Place
- Brand new HVAC
- Fully Operable Storefront
- Sidewalk seating with 26' of available frontage