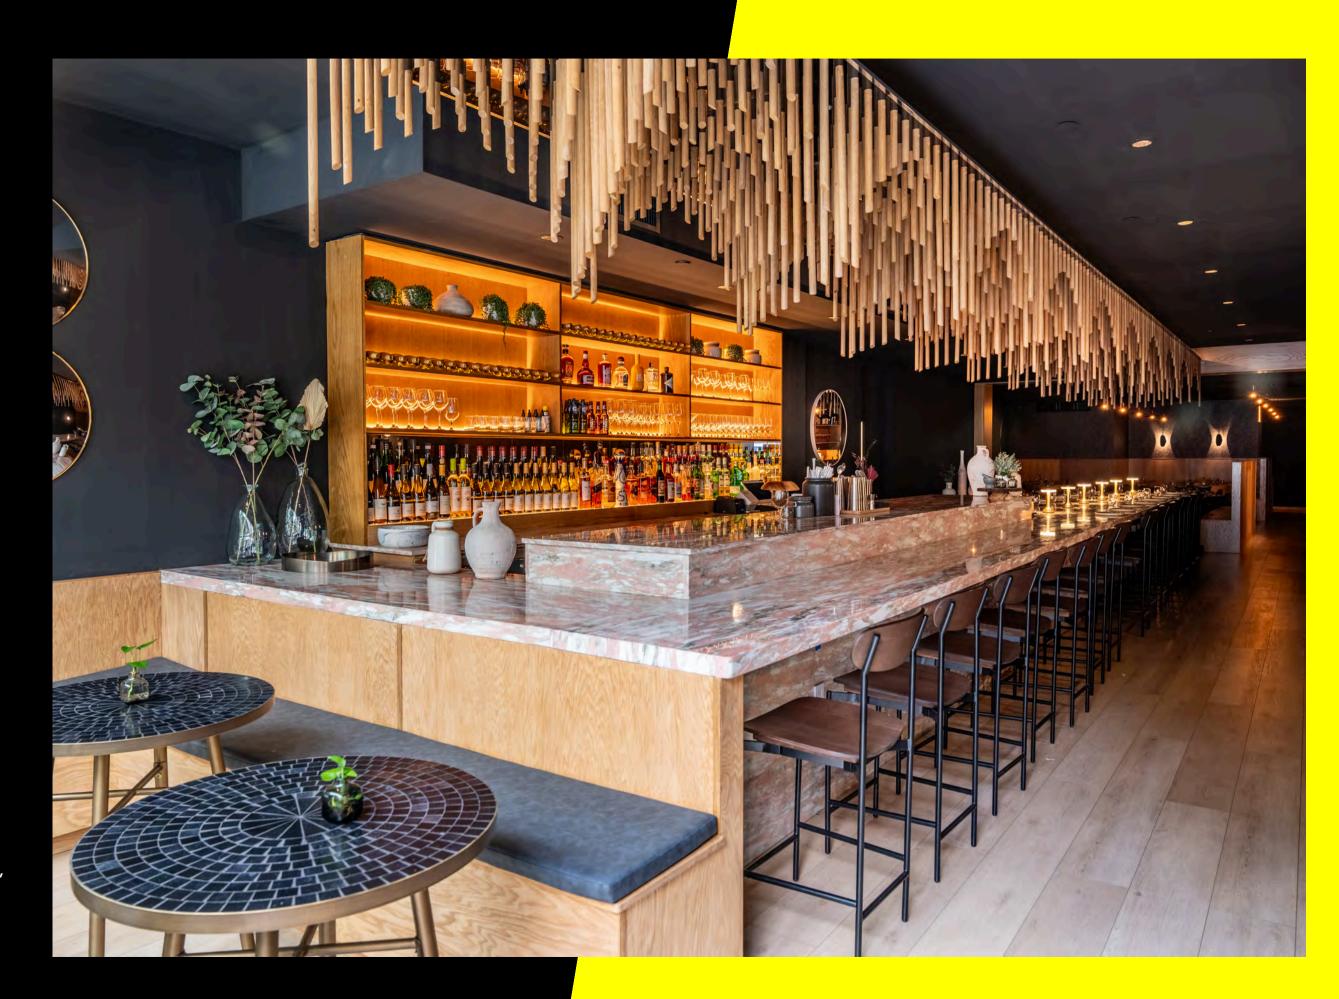

#### **HIGHLIGHTS**

- Fully built 2nd Generation Restaurant with active liquor license in place
- Built out Kitchen in Lower Level with Venting and Hood in Place
- Brand new HVAC
- Fully Operable Storefront
- Sidewalk seating with 26' of available frontage