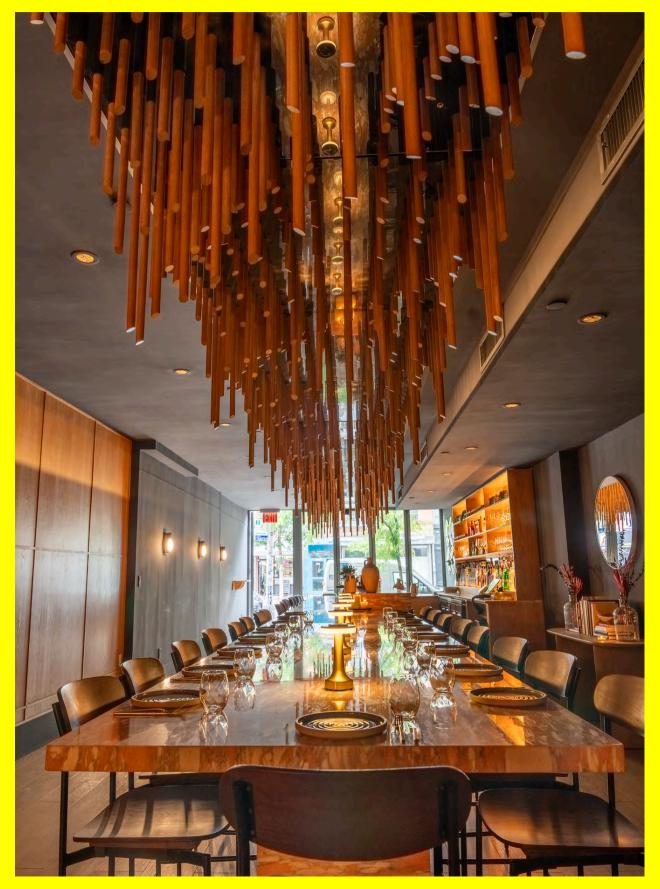

#### **HIGHLIGHTS**

- Fully built 2nd Generation Restaurant with active liquor license in place
- Built out Kitchen in Lower Level with Venting and Hood in Place
- Brand new HVAC
- Fully Operable Storefront
- Sidewalk seating with 26' of available frontage