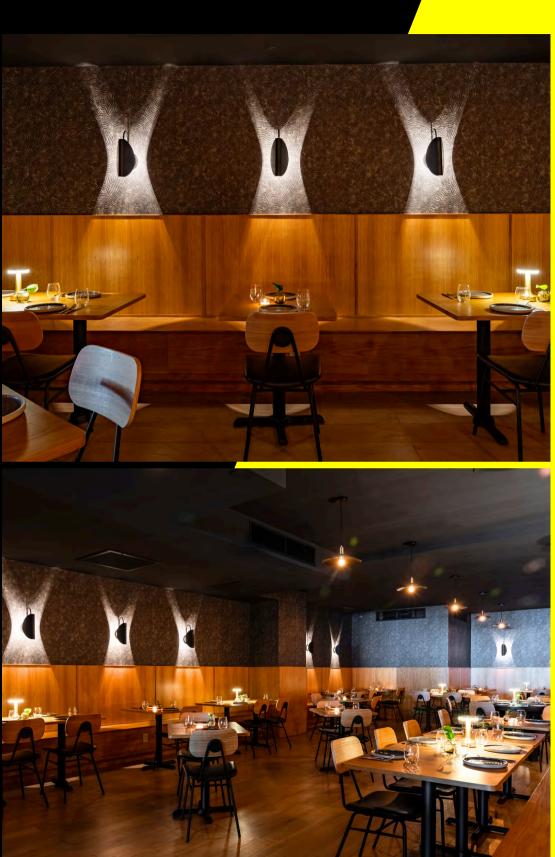

#### **HIGHLIGHTS**

- Fully built 2nd Generation Restaurant with active liquor license in place
- Built out Kitchen in Lower Level with Venting and Hood in Place
- Brand new HVAC
- Fully Operable Storefront
- Sidewalk seating with 26' of available frontage