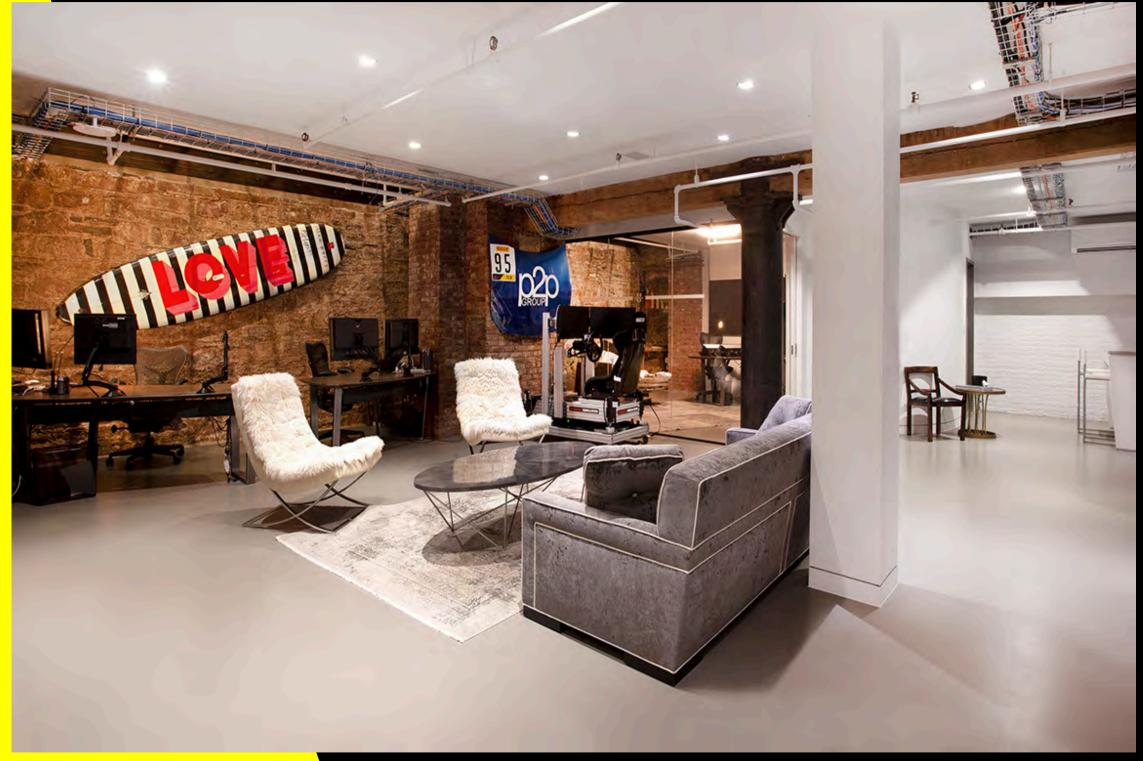

#### HIGHLIGHTS

- Highly motivated seller!
- Unique ground floor opportunity in the most prestigious and sought-after zip code in the city
- Space features 20' exposed brick arches, blackened steel columns and rugged wood beams throughout the ceiling
- Skylights and glass floors along the rear of space allow for ample light to reach lower level
- 600 Amps Electrical
- HVAC: 10 tons unit in lower level
- Own hot water heater