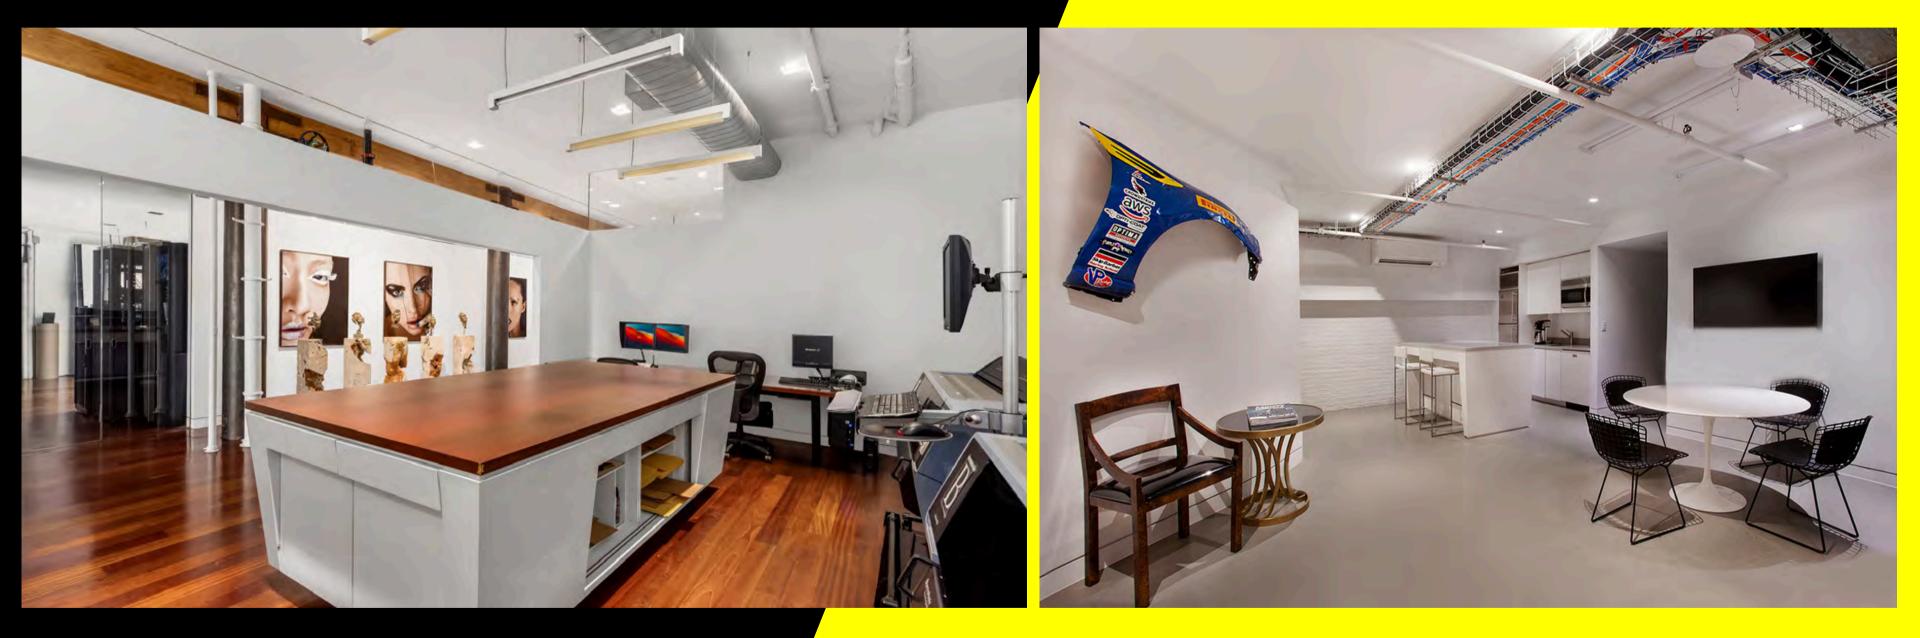

#### HIGHLIGHTS

- Highly motivated seller!
- Unique ground floor opportunity in the most prestigious and sought-after zip code in the city
- Space features 20' exposed brick arches, blackened steel columns and rugged wood beams throughout the ceiling
- Skylights and glass floors along the rear of space allow for ample light to reach lower level
- 600 Amps Electrical
- HVAC: 10 tons unit in lower level
- Own hot water heater