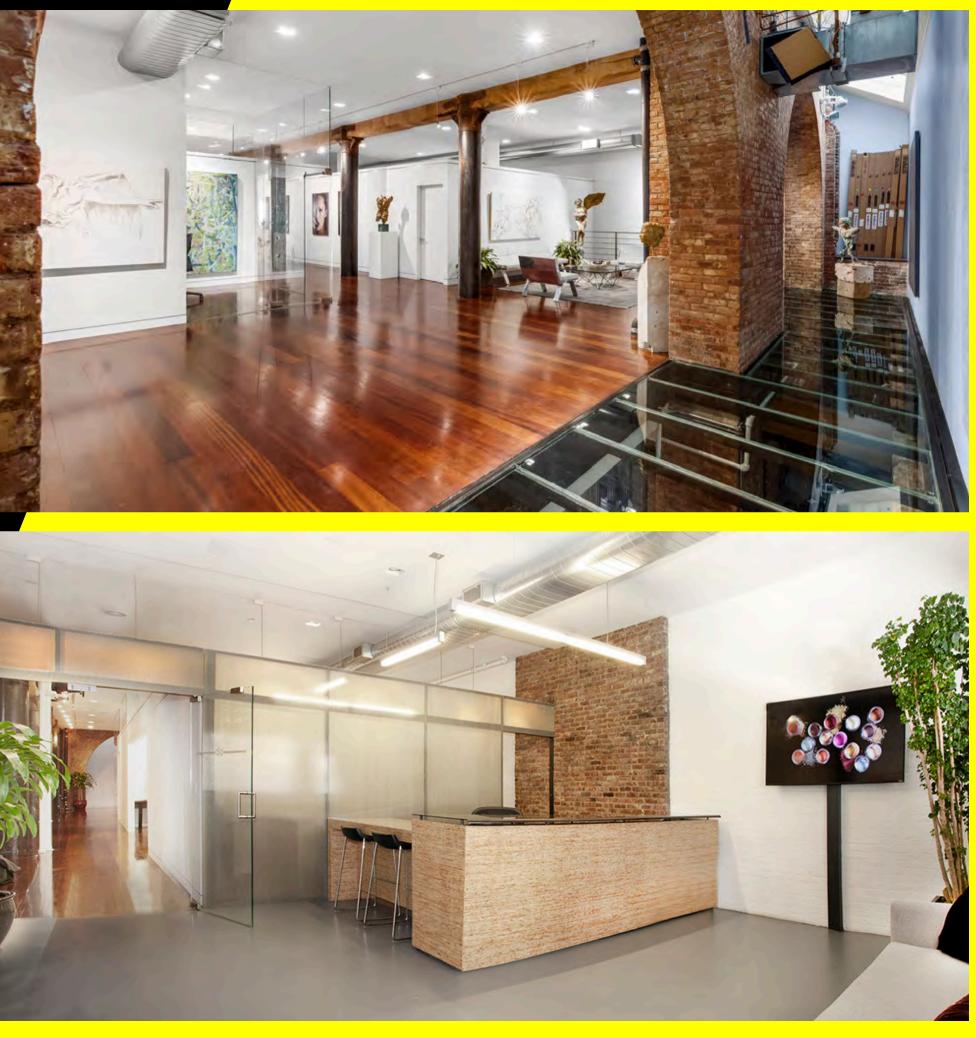

#### HIGHLIGHTS

- Highly motivated seller!
- Unique ground floor opportunity in the most prestigious and sought-after zip code in the city
- Space features 20' exposed brick arches, blackened steel columns and rugged wood beams throughout the ceiling
- Skylights and glass floors along the rear of space allow for ample light to reach lower level
- 600 Amps Electrical
- HVAC: 10 tons unit in lower level
- Own hot water heater