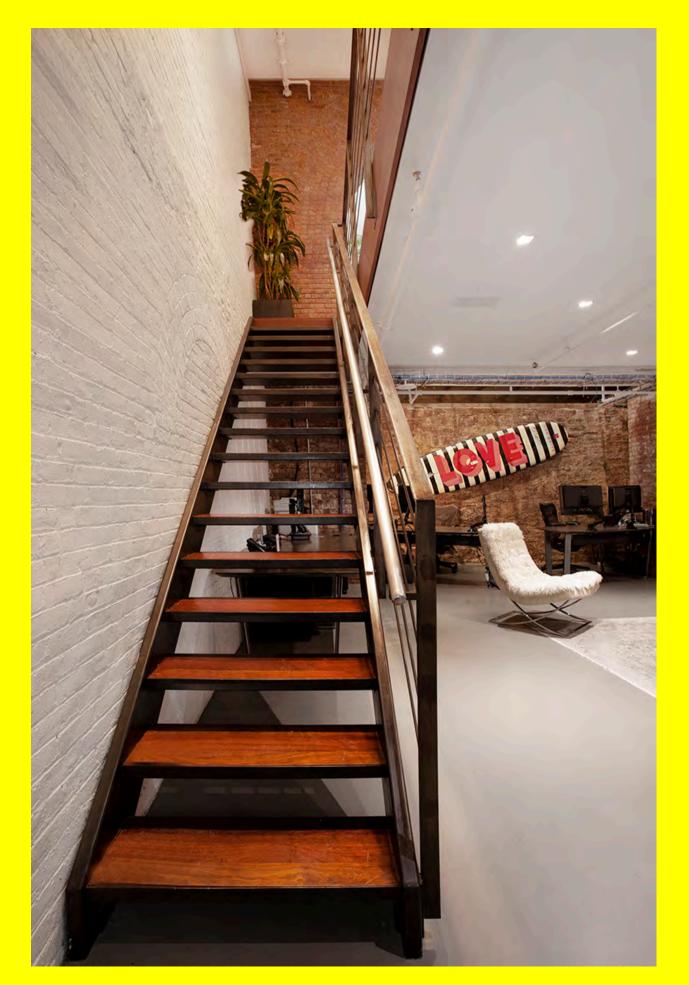

#### HIGHLIGHTS

- Highly motivated seller!
- Unique ground floor opportunity in the most prestigious and sought-after zip code in the city
- Space features 20' exposed brick arches, blackened steel columns and rugged wood beams throughout the ceiling
- Skylights and glass floors along the rear of space allow for ample light to reach lower level
- 600 Amps Electrical
- HVAC: 10 tons unit in lower level
- Own hot water heater