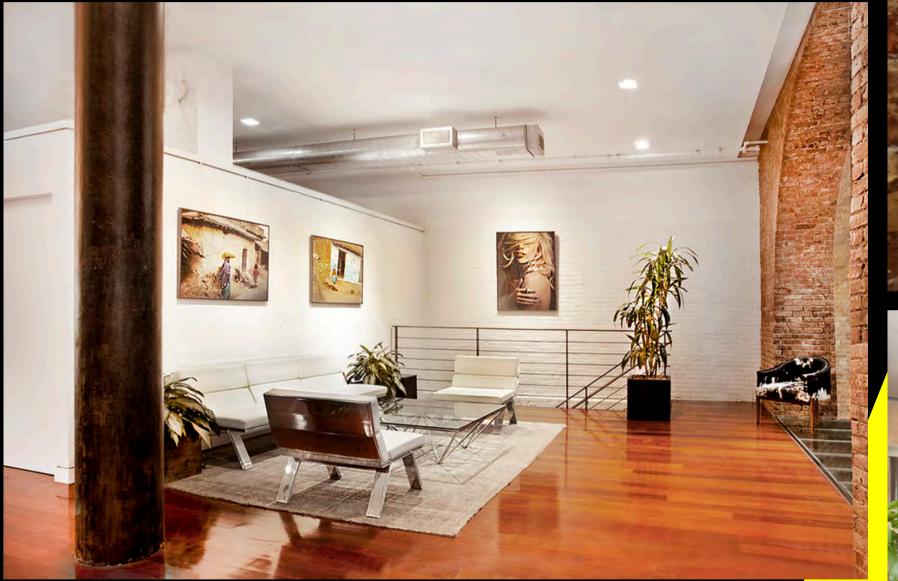

#### HIGHLIGHTS

- Highly motivated seller!
- Unique ground floor opportunity in the most prestigious and sought-after zip code in the city
- Space features 20' exposed brick arches, blackened steel columns and rugged wood beams throughout the ceiling
- Skylights and glass floors along the rear of space allow for ample light to reach lower level
- 600 Amps Electrical
- HVAC: 10 tons unit in lower level
- Own hot water heater