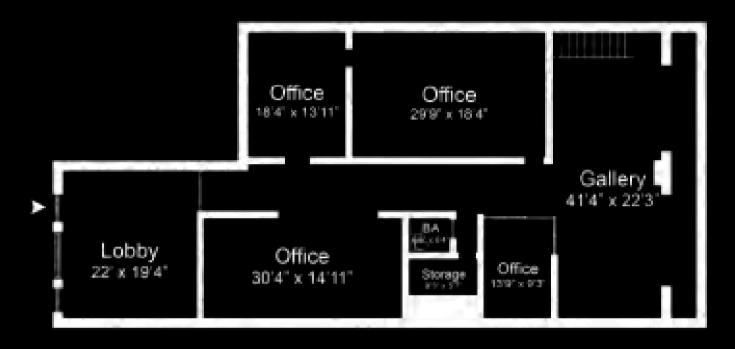

# TRIBECA RETAIL FOR SALE

BETWEEN VESTRY AND LAIGHT STREET





SIZE

Ground Floor: 4,000 SF Lower Level: 2,500 SF Total: 6,500 SF

ASKING PRICE \$5,750,000 \$5,395,000

**TAXES** \$9,004/month

COMMON CHARGES:

\$1,700/month

**CEILING HEIGHTS** 

Ground Floor: 12' Lower Level: 9'

#### HIGHLIGHTS

- Highly motivated seller!
- Unique ground floor opportunity in the most prestigious and sought-after zip code in the city
- Space features 20' exposed brick arches, blackened steel columns and rugged wood beams throughout the ceiling
- Skylights and glass floors along the rear of space allow for ample light to reach lower level
- 600 Amps Electrical
- HVAC: 10 tons unit in lower level
- Own hot water heater















#### 169HUDSON FLOOR PLANS

GROUND FLOOR



LOWER LEVEL





#### **NEIGHBORHOOD TENANTS**



## CONTACT

MICHAEL SEGERMAN msegerman@currentreadvisors.com 516.297.3337