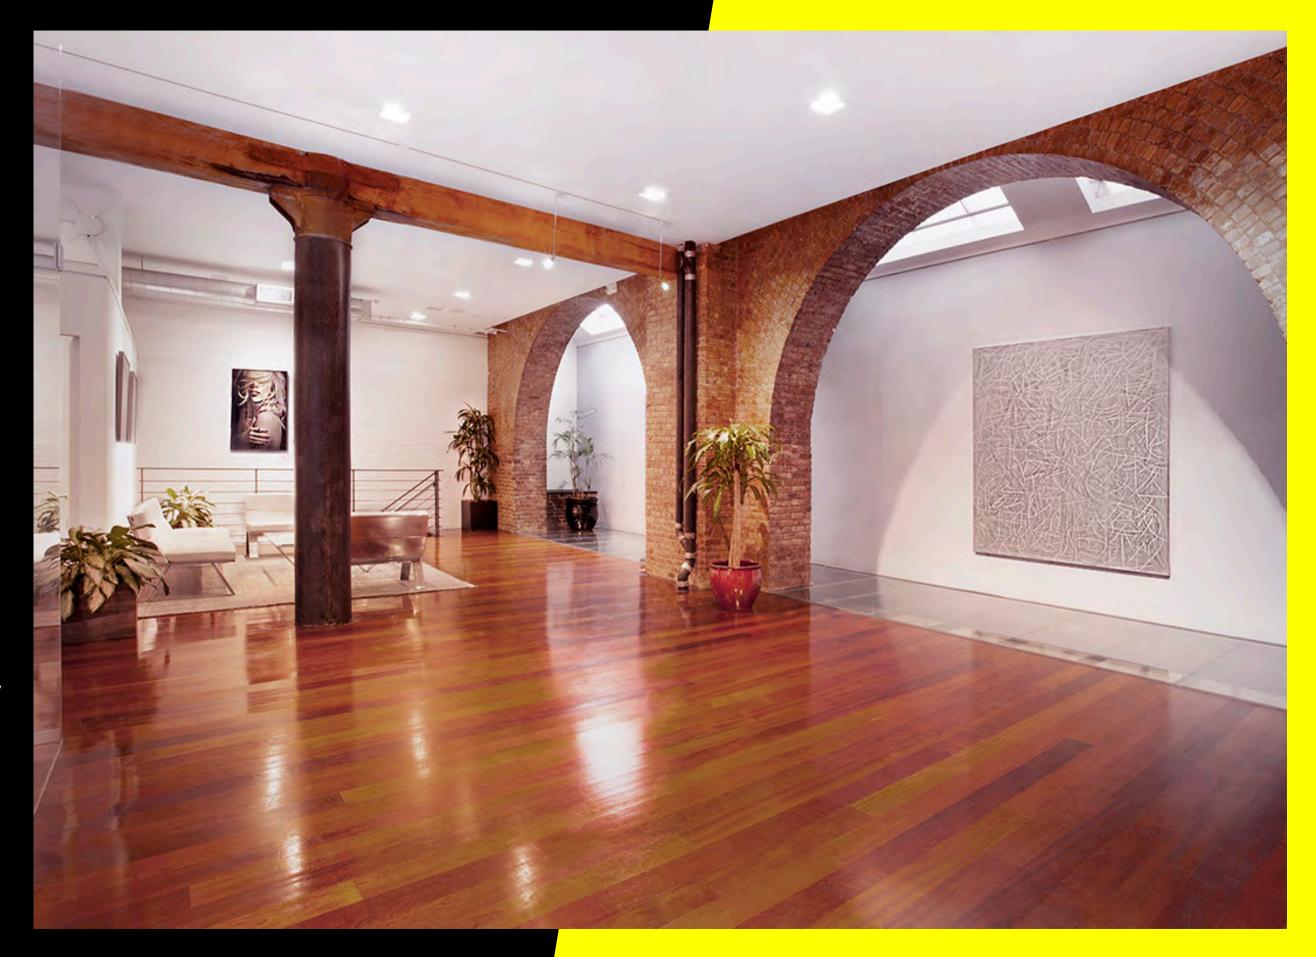

#### HIGHLIGHTS

- Highly motivated seller!
- Unique ground floor opportunity in the most prestigious and sought-after zip code in the city
- Space features 20' exposed brick arches, blackened steel columns and rugged wood beams throughout the ceiling
- Skylights and glass floors along the rear of space allow for ample light to reach lower level
- 600 Amps Electrical
- HVAC: 10 tons unit in lower level
- Own hot water heater