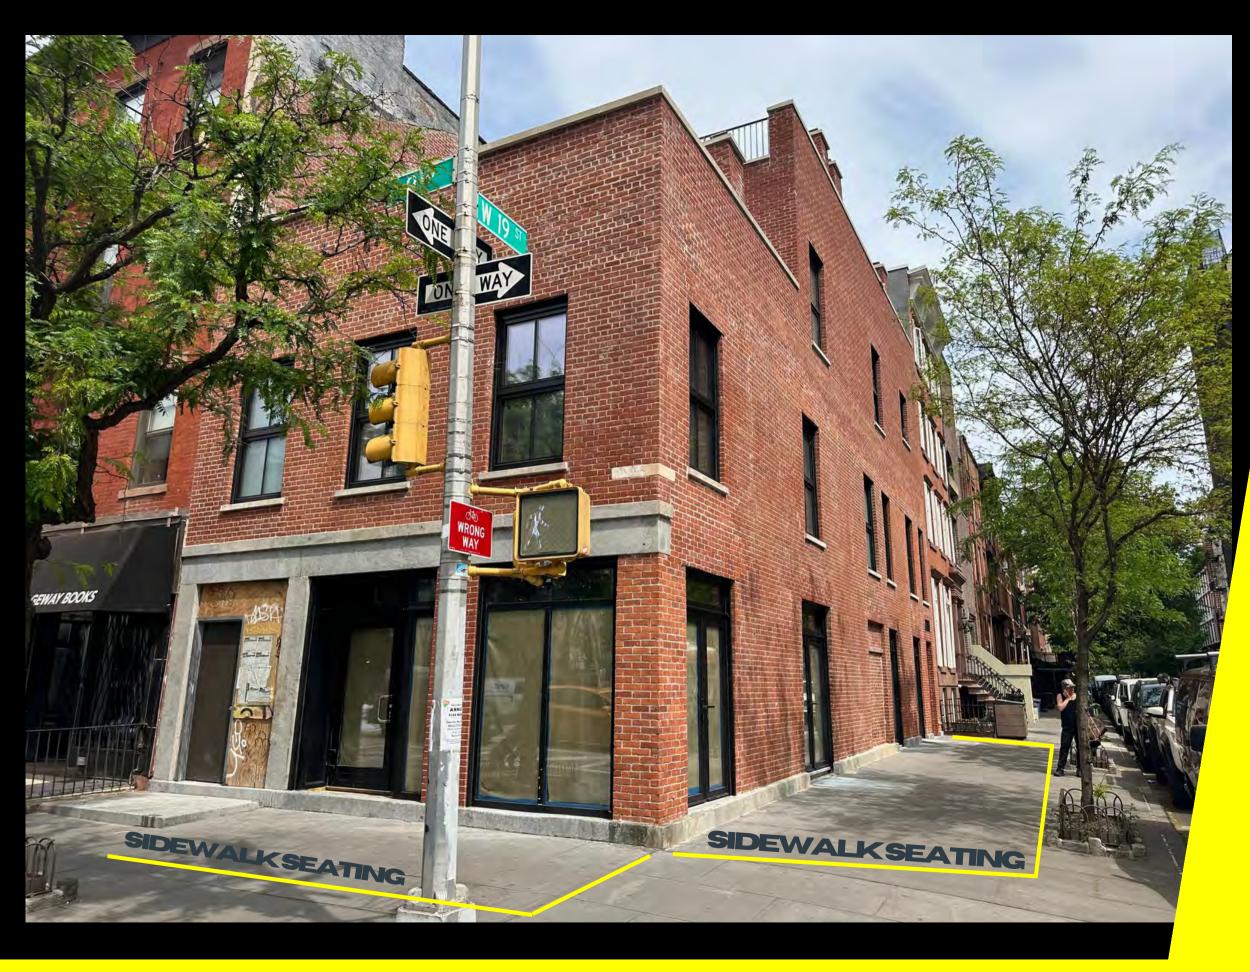

## **148 NINTHAVENUE** SOUTHWEST CORNER OF 19TH STREET

#### HIGHLIGHTS

Restaurant-ready new construction Sidewalk seating available Newly installed windows and doors Brand new 10 ton HVAC unit New 4" gas and 3" water lines New 800 amp electrical service Newly installed black iron vent and hood in LL GF vent installed for gas fireplace Landlord to install sound proofing between GF and 2nd Floor