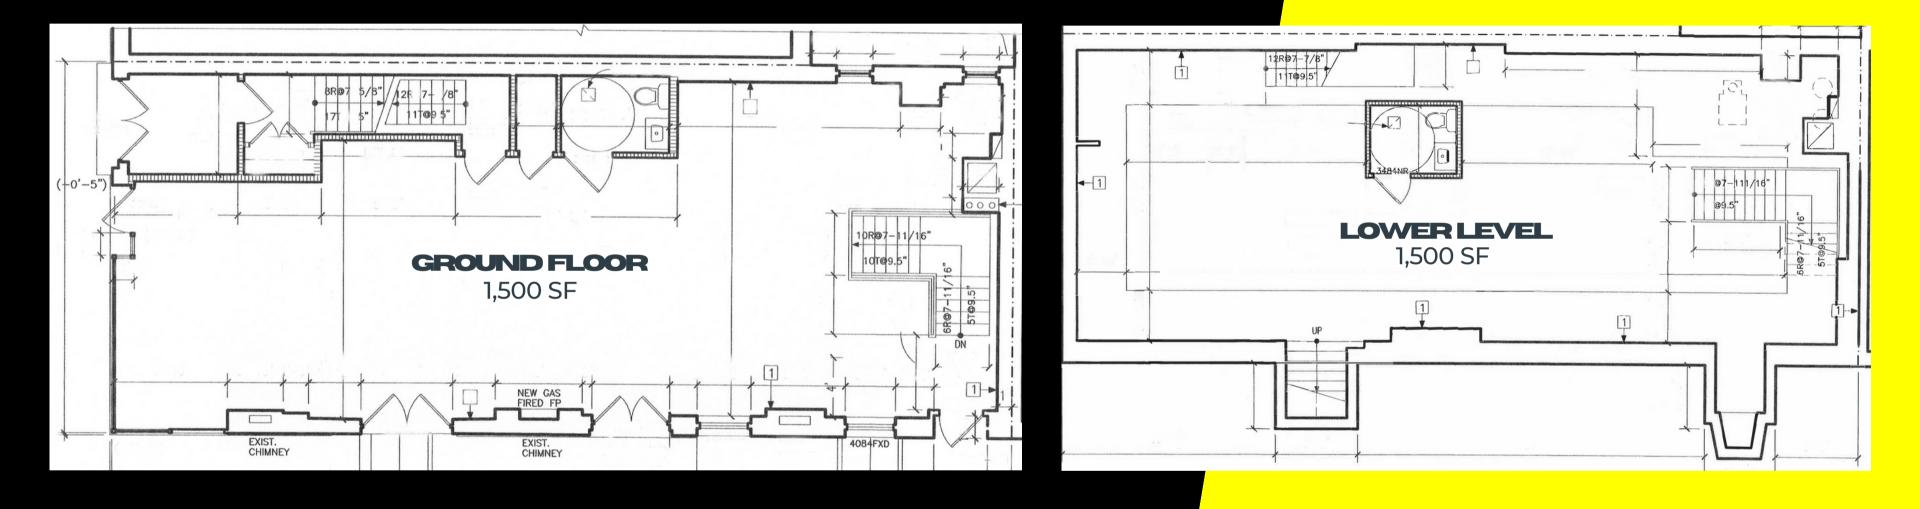

#### SIZE

GF: 1,500 SF LL: 1,500 SF (SELLING)

#### **CEILING HEIGHT**

Ground Floor: 12' Lower Level: 9'