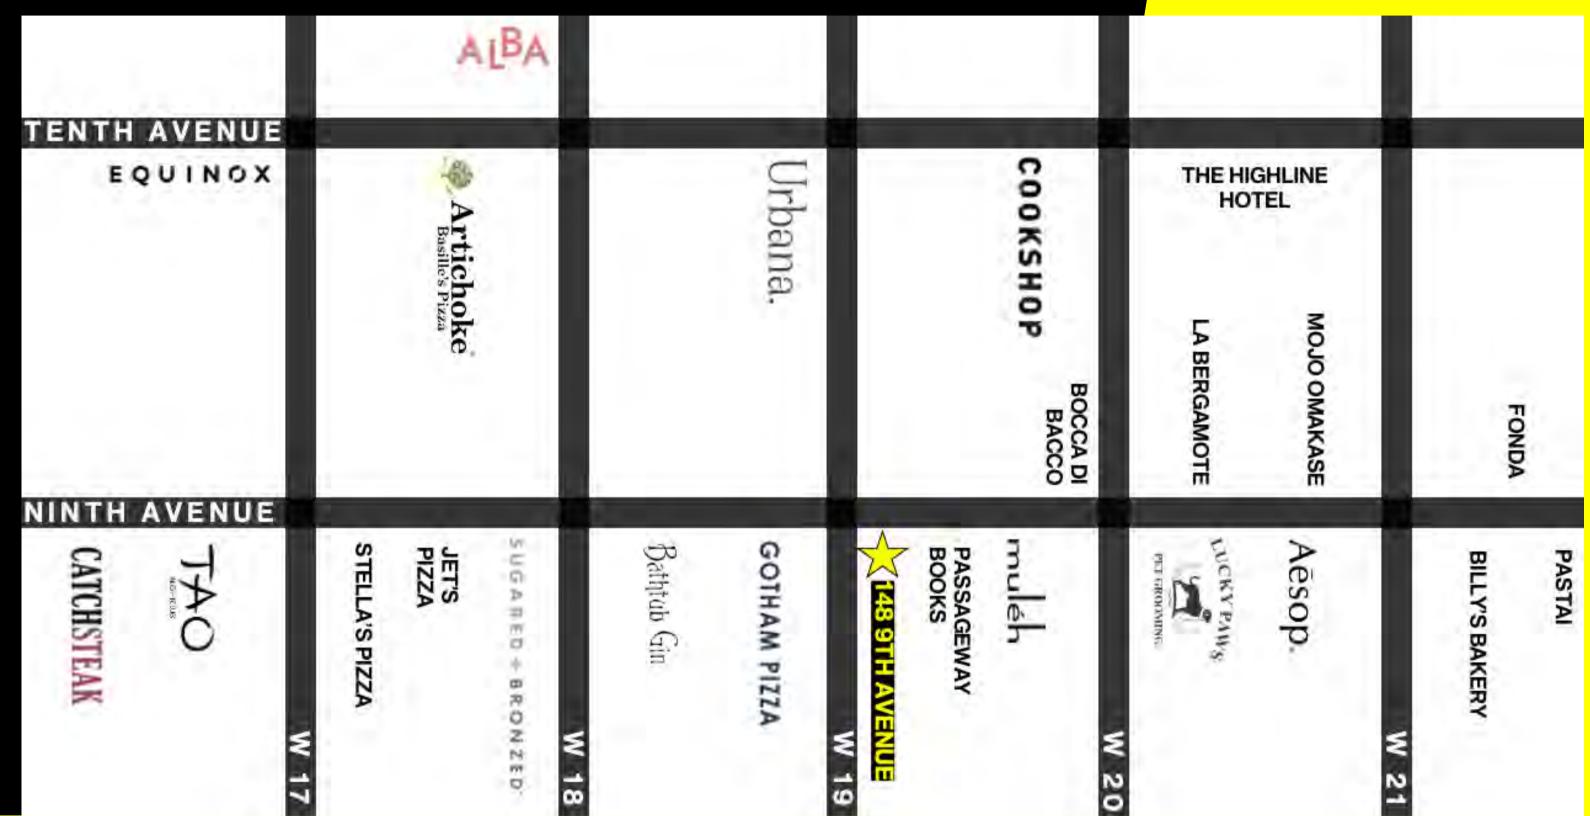

#### **NEIGHBORS**

Chelsea Market, TAO, La Bergamonte, Bathtub Gin, Harbs Bakery, Milk and Honey, Bocca di Bacco, Gotham Pizza