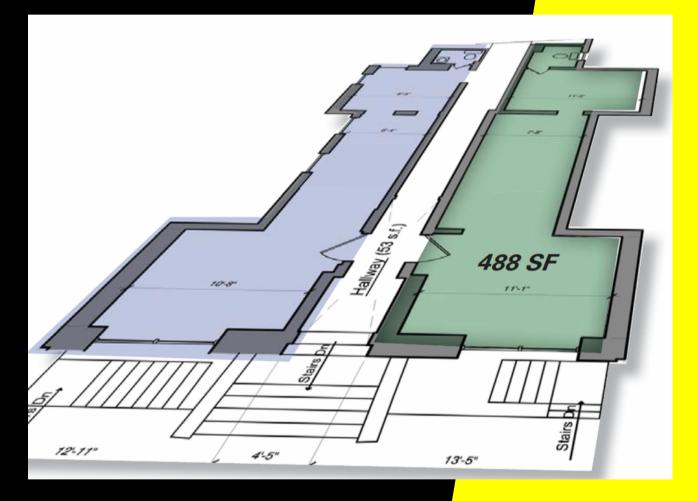

Bloomingdales and D&D Building Close to 4 5 6 E PMN OR subway lines Located on a beautiful tree-lined street with newly restored building façade Area tenants include: Bloomingdales, Design Within Reach, CB2, Whole Foods, Home Depot, Crunch Fitness Ideal for Home Decor, Nail Salon, Jewelry, Optical, Showroom, Art Gallery





DEAN VALENTINO dean.valentino@currentreadvisors.com 917.932.4376

ROY ABRAHAM roy@currentreadvisors.com 917.687.9070

# 238 EAST 58TH STREET

### SUBWAY RIDERSHIP

67,684+ Weekday subway riders - Lexington/59th Station

68,953 + Weekend subway riders - Lexington/59th Station

5,193 + Retail businesses radius - 1 mile

### **AREA TENANTS**













DEAN VALENTINO

dean.valentino@currentreadvisors.com 917.932.4376 ROY ABRAHAM roy@currentreadvisors.com 917.687.9070