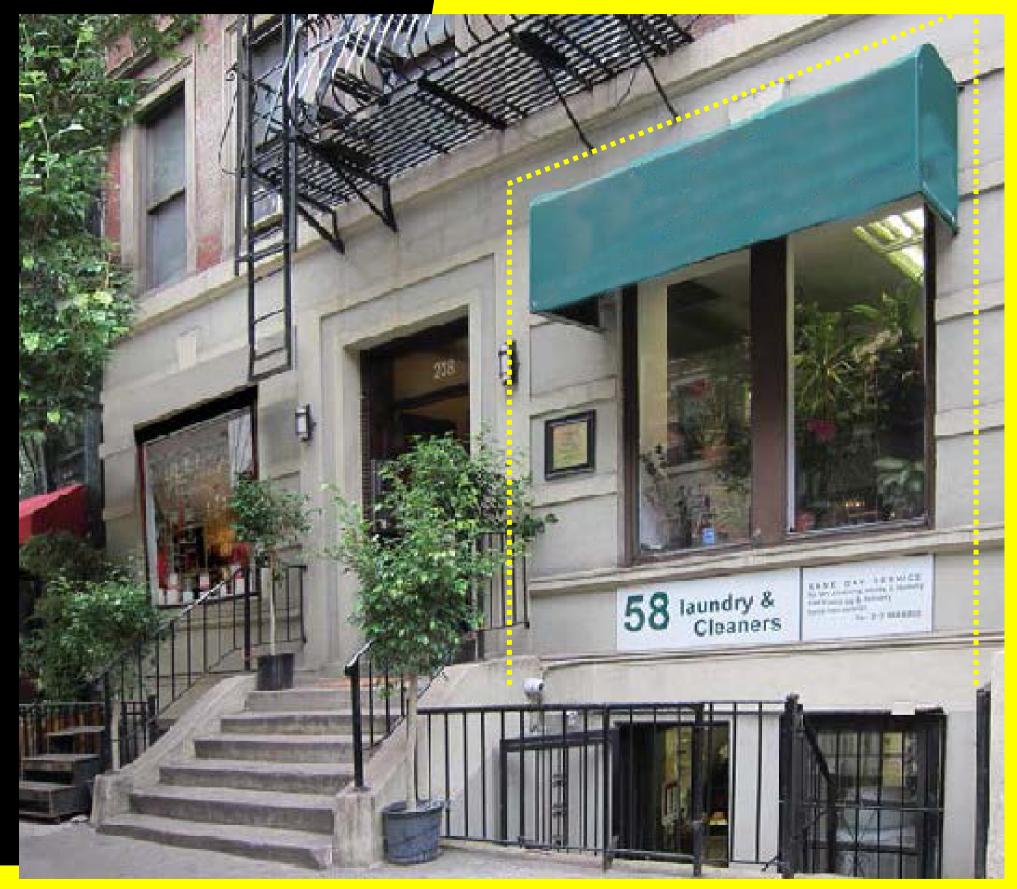

# RETAIL OPPORTUNITY 233 ETAS 531

BETWEEN SECOND AND THIRD AVENUE



## 238 EAST 58TH STREET

BETWEEN SECOND AND THIRD AVENUE

#### SIZE

488 SF

#### POSSESSION

Immediate

#### RENT

\$6,000/month

#### HIGHLIGHTS

One block from Bloomingdales and D&D Building Close to 4 5 6 E PMN OR subway lines Located on a beautiful tree-lined street with newly restored building façade Area tenants include: Bloomingdales, Design Within Reach, CB2, Whole Foods, Home Depot, Crunch Fitness Ideal for Home Decor, Nail Salon, Jewelry, Optical, Showroom, Art Gallery





DEAN VALENTINO dean.valentino@currentreadvisors.com 917.932.4376

ROY ABRAHAM roy@currentreadvisors.com 917.687.9070

# 238 EAST 58TH STREET

### SUBWAY RIDERSHIP

67,684+ Weekday subway riders - Lexington/59th Station

68,953 + Weekend subway riders - Lexington/59th Station

5,193 + Retail businesses radius - 1 mile

### **AREA TENANTS**













DEAN VALENTINO

dean.valentino@currentreadvisors.com 917.932.4376 ROY ABRAHAM roy@currentreadvisors.com 917.687.9070