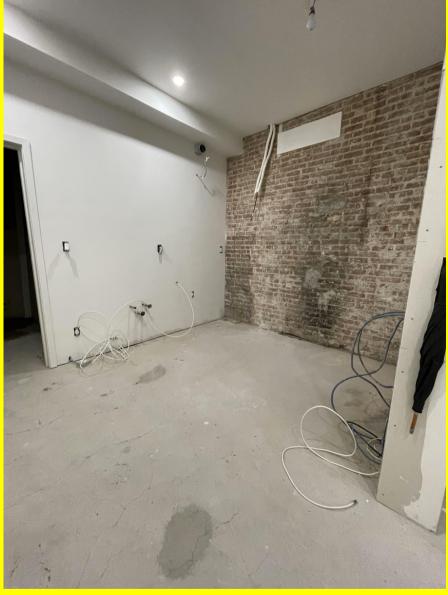

loomingdales and D&D Building Close to 4 5 6 E PMN OR subway lines Located on a beautiful tree-lined street with newly restored building façade Area tenants include: Bloomingdales, Design Within Reach, CB2, Whole Foods, Home Depot, Crunch Fitness Ideal for Home Decor, Nail Salon, Jewelry, Optical, Showroom, Art Gallery





DEAN VALENTINO dean.valentino@currentreadvisors.com 917.932.4376

ROY ABRAHAM roy@currentreadvisors.com 917.687.9070

# 238 EAST 58TH STREET

### SUBWAY RIDERSHIP

67,684+ Weekday subway riders - Lexington/59th Station

68,953 + Weekend subway riders - Lexington/59th Station

5,193 + Retail businesses radius - 1 mile

### **AREA TENANTS**













DEAN VALENTINO

dean.valentino@currentreadvisors.com 917.932.4376 ROY ABRAHAM roy@currentreadvisors.com 917.687.9070