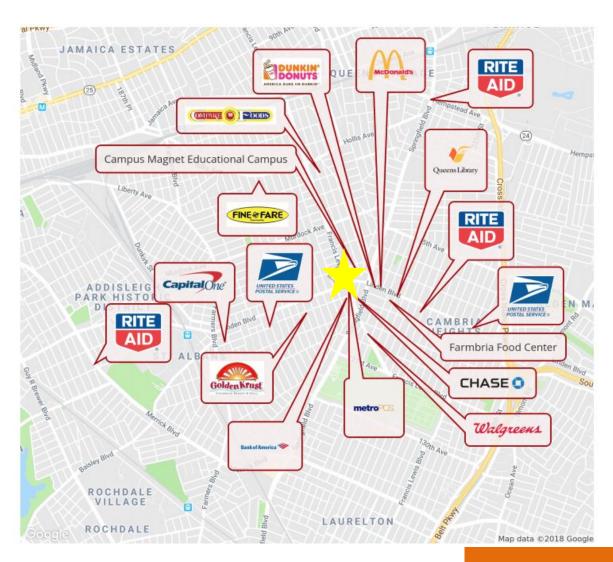

### 205-16 Linden Blvd.

Between Francis Lewis Blvd. & 205th Street Jamaica, NY 11412

15,000 SF RETAIL / MEDICAL / OFFICE FOR LEASE // 20516 LINDEN BLVD Retailer Map

Joshua Singer josh@hellerorg.com

**Stephen Weber** steve@hellerorg.com