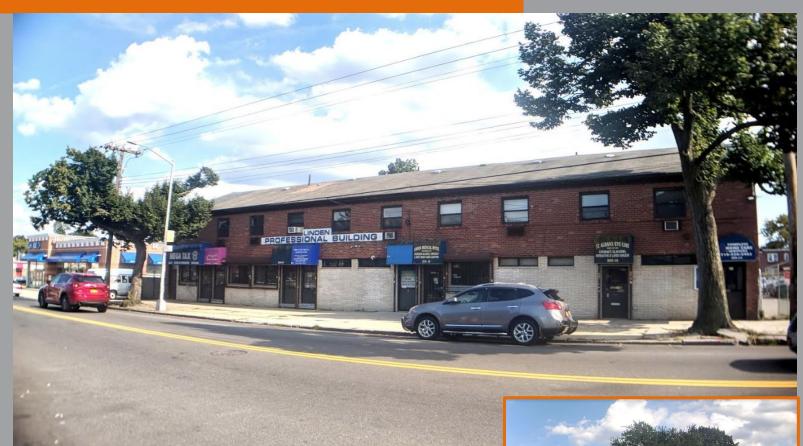

## 205-16 Linden Blvd.

Between Francis Lewis Blvd. & 205th Street Jamaica, NY 11412

Approximately 5,000 SF - Ground Floor SIZE:

Approximately 5,000 SF - Second Floor Approximately 5,000 SF - Basement

**RENT: Upon Request** 

### **COMMENTS:**

- Potential build to suit opportunity
- Landlord to install new façade on property
- Dedicated on-site parking included
- Off the corner of major commercial intersection