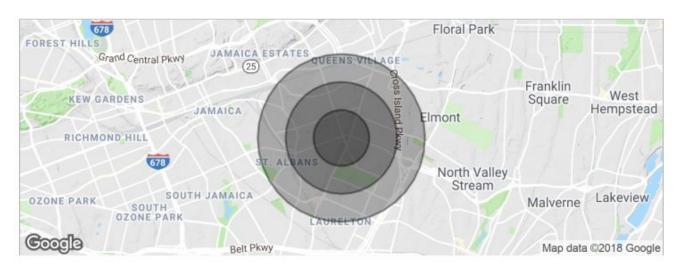

# 205-16 Linden Blvd.

Between Francis Lewis Blvd. & 205th Street Jamaica, NY 11412

15,000 SF RETAIL / MEDICAL / OFFICE FOR LEASE // 205-16 LINDEN BLVD

Demographics Map

| POPULATION          | 0.5 MILES | 1 MILE    | 1.5 MILES |
|---------------------|-----------|-----------|-----------|
| Total population    | 17,425    | 63,905    | 136,067   |
| Median age          | 38.0      | 38.9      | 38.9      |
| Median age (Male)   | 35.9      | 36.3      | 36.1      |
| Median age (Female) | 39.1      | 40.2      | 40.7      |
| HOUSEHOLDS & INCOME | 0.5 MILES | 1 MILE    | 1.5 MILES |
| Total households    | 5,196     | 19,020    | 40,813    |
| # of persons per HH | 3.4       | 3.4       | 3.3       |
| Average HH income   | \$88,335  | \$86,870  | \$83,256  |
| Average house value | \$437,821 | \$421,552 | \$427,825 |
|                     |           |           |           |

<sup>\*</sup> Demographic data derived from 2010 US Census

Joshua Singer josh@hellerorg.com

**Stephen Weber** steve@hellerorg.com

212-366-5034

54 West 21st Street, 6th Floor | New York, NY 10010 | P: 212 366-5034 | retail@hellerorg.com