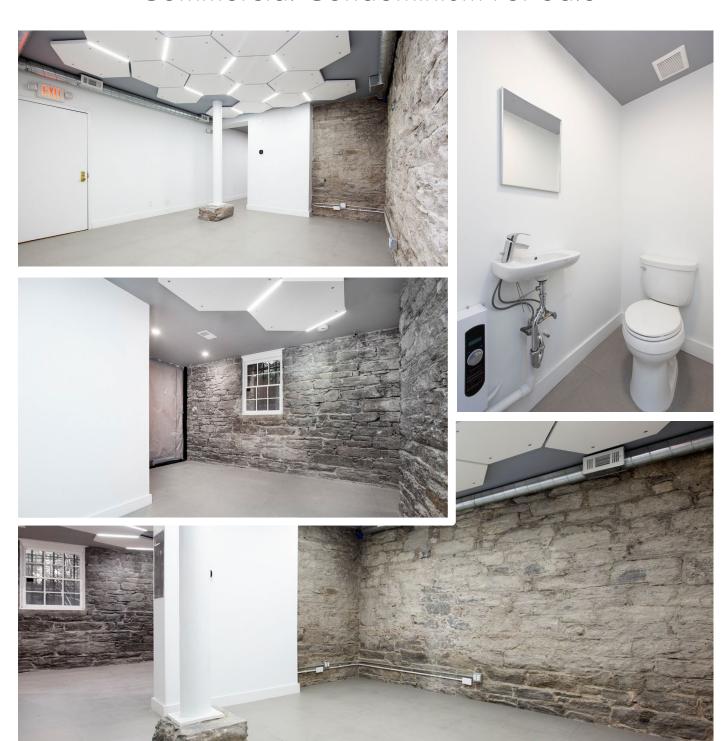

# 360 Court Street, Unit S-1

## Commercial Condominium For Sale

Price: \$850,000 Area: 835 SF

- Excellent Opportunity for Investor and/or User.
- Close Proximity to a Plethora of Public Transportation.
- Newly Renovated
- Low Maintenance Fee