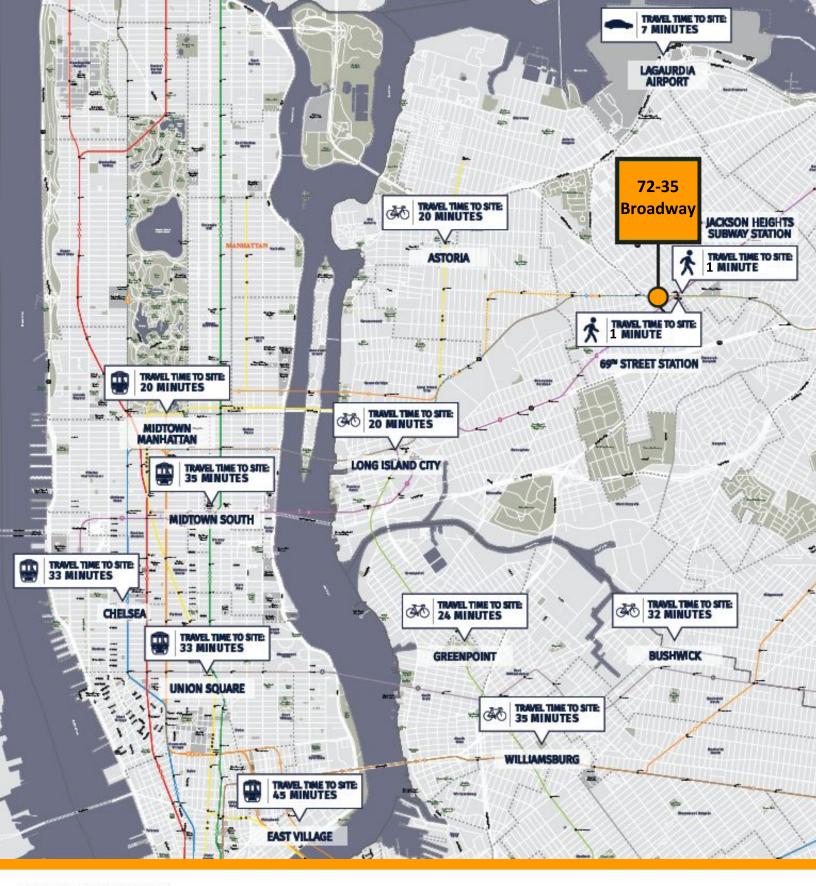

#### COMMENTS:

- Across the street from the Jackson Heights-Roosevelt Avenue train station, the second busiest train station outside of Manhattan.
- Highly visible site on the corner of 73rd Street, with proximity to Elmhurst Hospital.
- All uses considered.