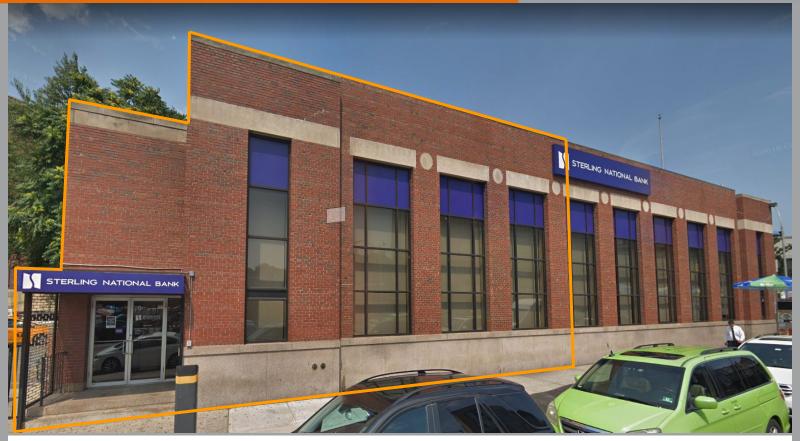

# 72-35 Broadway

Between 73rd Street & Broadway Jackson Heights, NY 11249

# FELLER ORGANIZATION

SIZE:

4,725 SF - Retail Ground Floor

- 8,300 SF Second Floor
- 7,900 SF Basement

**POSSESSION:** 

Immediate

RENT: Upon Request

#### COMMENTS:

- Across the street from the Jackson Heights-Roosevelt Avenue train station, the second busiest train station outside of Manhattan.
- Highly visible site on the corner of 73rd Street, with proximity to Elmhurst Hospital.
- All uses considered.

#### **NEIGHBORS:**

- Roosevelt Avenue Bus Terminal
- Elmhurst Hospital

STERLING

Pacific Supermarket