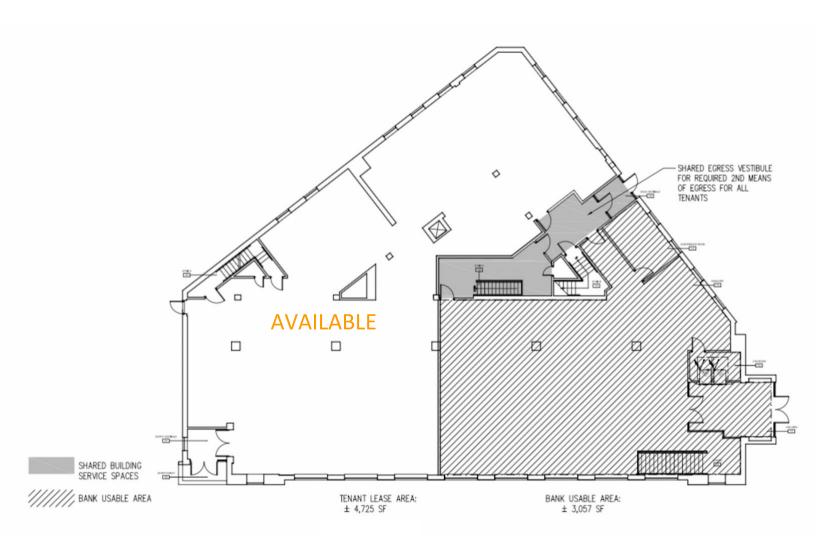

# FELLER ORGANIZATION

SIZE:

4,725 SF - Retail Ground Floor

- 8,300 SF Second Floor
- 7,900 SF Basement

**POSSESSION:** 

Immediate

RENT: Upon Request